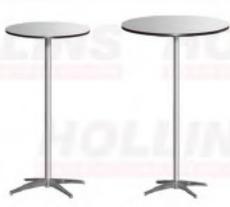

#### **Booth Equipment**

- ▶ Refer to information sent to you from Marketplace Events for your booth size. Standard booths will be 10 ft. wide x 10 ft. deep and will be provided with:
  - 8 ft. high back wall drape (black)
  - 3 ft. high side divider drape (black)
  - one 7 in. x 44 in. booth identification sign