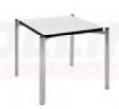

#### **Booth Equipment**

- ▶ Refer to information sent to you from Marketplace Events for your booth size. Standard booths will be 10 ft. wide x 10 ft. deep and will be provided with:
  - 8 ft. high back wall drape (black)
  - 3 ft. high side divider drape (black)
  - one 7 in. x 44 in. booth identification sign