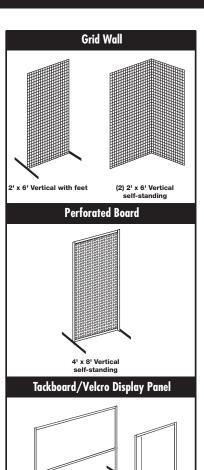

#### **Booth Equipment**

- ▶ Refer to information sent to you from Marketplace Events for your booth size. Standard booths will be 10 ft. wide x 10 ft. deep and will be provided with:
  - 8 ft. high back wall drape (black)
  - 3 ft. high side divider drape (black)
  - one 7 in. x 44 in. booth identification sign

The exhibit hall is NOT carpeted. For your comfort and to better decorate your booth, carpet in a variety of solid colors is available for rental from HOLLINS.

No substitutions are permitted on drape colors. Additional drape, booth furnishings or accessories may be ordered via the enclosed forms or on our web site.

#### **Damage**

No signs or other items are to be pinned, stapled, taped or otherwise attached to drape or material/equipment provided by HOLLINS with one exception: you may pin or attach by velcro - signs, pictures and/ or publications to our Tack/Velcro Display Panels. Exhibitors shall be responsible for any damage to or loss of rented materials from the time they are placed on the show floor until they are returned to HOLLINS.