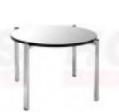

#### **Booth Equipment**

- ▶ Refer to information sent to you from Marketplace Events for your booth size. Standard booths will be 10 ft. wide x 10 ft. deep and will be provided with:
  - 8 ft. high back wall drape (black)
  - 3 ft. high side divider drape (black)
  - one 7 in. x 44 in. booth identification sign