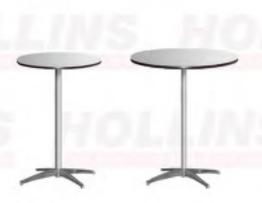

#### **Booth Equipment**

- ▶ Refer to information sent to you from Marketplace Events for your booth size. Standard booths will be 10 ft. wide x 10 ft. deep and will be provided with:
  - 8 ft. high back wall drape (black)
  - 3 ft. high side divider drape (black)
  - one 7 in. x 44 in. booth identification sign