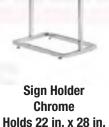

n. high 24 in. diameter top (left) 36 in. diameter top (right)



Cocktail Table 18 in. high



Corner Table 18 in. high

Scale of items is approximate.



Skirted Display Table, 30 in. high (2 ft. x 6 ft. Table shown)



Skirted Display Counter, 42 in. high (2 ft. x 4 ft. Counter shown) Shown with 1 ft. x 4 ft. Skirted Riser

#### Skirt Colors





## Furniture and Accessories

## Display Cases



**Display Case** 20 in. deep x 5 ft. wide, Full View



**Display Case** 20 in. deep x 5 ft. wide, Half View

## Display Panels and Stands



Wire Grid 2 ft. x 6 ft.



Tack/Velcro Panel 4 ft. x 8 ft. (May also be used **Horizontally**)



**Perforated Peg Board** 4 ft. x 8 ft. (May also be used **Horizontally**)



**Literature Rack** Silver **4 Acrylic Pockets** 



**Aluminum Tripod** Easel



Sign

## Miscellaneous Accessories



**Coat Tree** Chrome 70 in. high





**Waterfall Garment** Rack Chrome 48 in. high



Stanchion Chrome (2 shown) 40 in. high with Rope, Black Velvet



**Ticket Tumbler Brass** 15 in. diameter



Wastebasket



Mailing Address: P.O. Box 7001 Roanoke, VA 24019

Phone: (540) 362-3940

Street Address: 7615 Williamson Rd. N.W. Roanoke, VA 24019

Fax: (540) 362-8698



Orders will be entered as checked below. Charges include placing in booth ready for use. Equipment is on a rental basis. Mail one copy to us at the address above. Retain a copy for your files. CANCELLATION POLICY: Items cancelled will be charged 50% of original price after move-in begins and 100% of original price after installation. Custom-cut carpet cancelled after being cut will be char