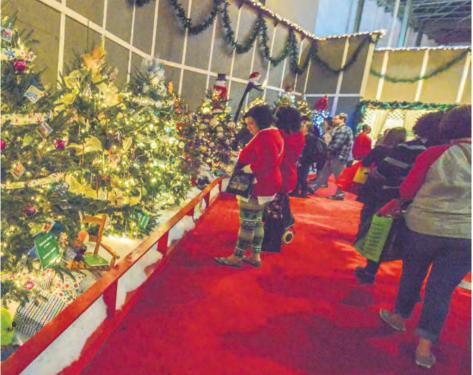

#### **Christmas Tree Lane**

hristmas Tree Lane at the Southern Christmas Show features gorgeous trees from the North Carolina mountains, each adorned with decorations from a talented designer. The display routinely delights show guests, getting them in the spirit for their own tree decorations, and will have extra resonance this year as part of our Woodland Christmas theme. In addition to Christmas Tree Lane, the show will also provide ways to make mantels, doors and wreaths shine during this holiday season (see more details on page 8).

#### And Much More!

troll through Olde Towne, where the magic of the season comes alive with shops brimming with gifts, dolls, ornaments and decorations. Enjoy the pleasant sound of old-fashioned carols from the LeafFilter Entertainment Stage as you enjoy food

items such as strudel, fruitcake, roasted nuts or hot pretzels. Take a picture of your little ones with Santa Claus (proceeds benefit Shriners Hospitals for Children), stop by the model train exhibits, and peruse gifts from skilled crafters and artisans from around the state and the country.