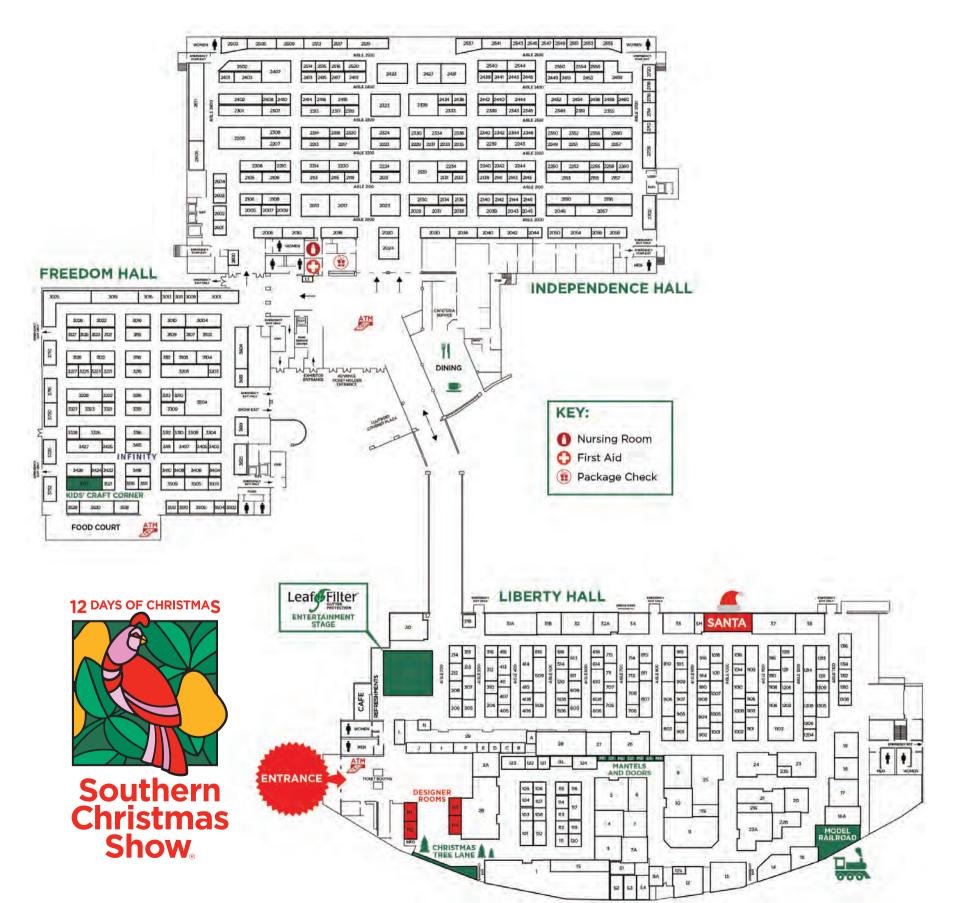

# Helpful information | A Winter Woodland Comes to Charlotte

12 DAYS OF CHRISTMAS

Show Dates: Thurs., Nov. 14-Sun., Nov. 24 Hours: Sun.-Wed., 10am-6pm Thurs.-Sat., 10am-9pm Preview Night: Wed., Nov. 13, 5-9pm Early Bird VIP Morning: Sat., Nov. 16, 8-10am Location: The Park Expo and Conference Center, 800 Briar Creek Road, Charlotte, NC 28205