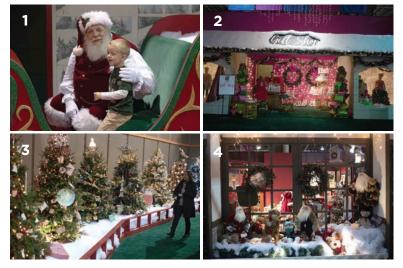

## **2018 SOUTHERN CHRISTMAS SHOW**

- 1. Guests were able to enjoy **Santa's** company and share with him their lists! Jolly old St. Nick was available for photos as well.
- 2. The **Southern Christmas Show Gift Shop** was open this year! Guests were able to take a piece of shopping tradition home with them.
- 3. Shoppers were delighted and inspired by our very own, **Christmas Tree Lane**. These amazing trees were decorated by exhibitors and provided plenty of holiday cheer!
- 4. **Olde Towne**—An enchanted village of shops for guests to browse. Shelves were filled with gifts, décor and ornaments for giving and collecting.