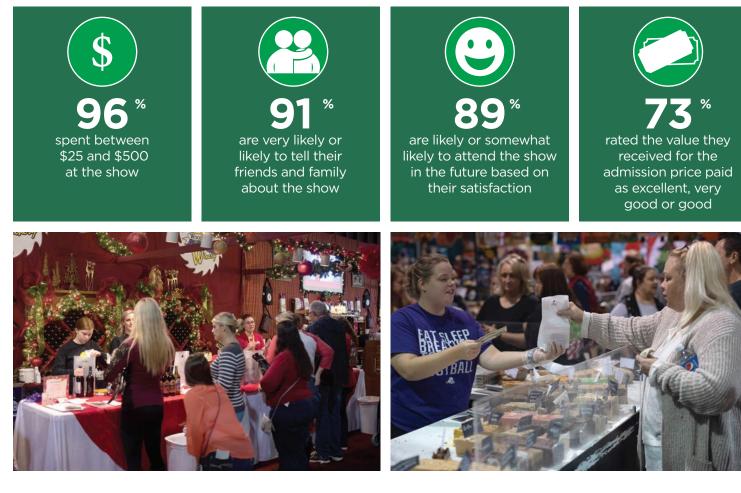

### VISITOR SNAPSHOT

#### SATISFACTION GUARANTEED

Any visitor who was not completely satisfied with the Southern Christmas Show was able to visit the Show Office and submit paperwork to receive a full refund. This guarantee was promoted in show advertising and onsite in the lobby. We're pleased to report that out of 113,642 visitors, we only received **<u>5</u> requests for a refund.** 