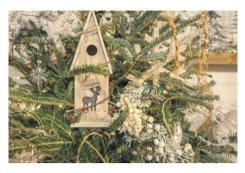

## Helpful information | A Winter Woodland Comes to Charlotte

ne of Charlotte's premier holiday events, the Southern Christmas Show returns with a Woodland Christmas theme! This year's show will feature a life-sized log cabin built into the main entrance and forest-inspired decorations that will make attendees feel as though they're strolling through wintry woods while they shop.

The log cabin and fire pit at this vear's show entrance were created by Charlotte-based Big Bad Props. which specializes in one-of-a-kind props, sets and displays. Ballard Designs handled the interior design and décor for the cabin and woodland décor, as well as the show's dazzling designer rooms next door, which will leave guests inspired with ideas to make their own homes shine during this holiday season.