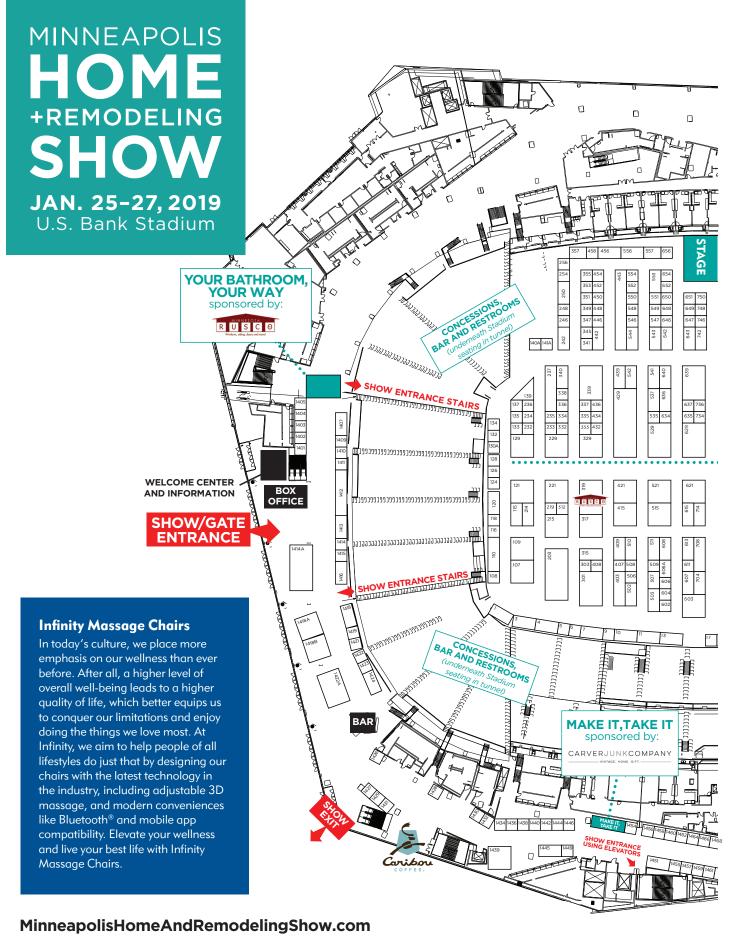

### **MINNEAPOLIS HOME + REMODELING SHOW**

### WHEN:

Friday, January 25 10 AM-9 PM

- Public Servant Day: Free admission for all current government workers with valid government/employee ID.
- Hero Day: Free admission for all active military, veterans, police officers, firefighters, EMTs, medical professionals, and teachers with valid ID.
- Trade Day: Free admission for trade professionals from the home building and renovating industries with valid ID. Sponsored by NARI of Minnesota.

Saturday, January 26 10 AM-9 PM

Sunday, January 27 10 AM-6 PM

- Senior Day: \$3 off for all seniors. Tickets must be purchased at the box office.

### WHERE:

U.S. Bank Stadium, Minneapolis

### TICKETS:

Adults: \$12 at the door \$10 online

Children ages 6-12:

Children ages 5 and younger: FREE

PLUS!

\$3 DISCOUNT

ONLINE

Group tickets (minimum of 20): \$8

### **TICKET LOCATIONS:**

Available at Menards. See website for full listing of stores.

FREE RIDES: Get there by bus or light rail with a free ride pass. Download your free pass on the show website.