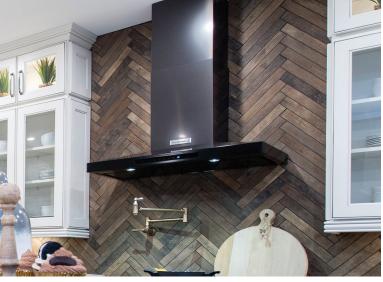

# YOUR BATHROOM, YOUR WAY

From painted wood finishes to bold pops of color and sleek designs, vanities—the bathroom's cornerstone of function and aesthetics—are undergoing a long-overdue modern makeover.

Full-service remodeling company Minnesota Rusco wants to equip attendees with the possibilities that exist within their very own sink/basin/storage combo.

"We're going to be showcasing three different vignettes that fit every budget," says Angela Kohout, events marketing manager. "We want everyone to see that no matter what your space, size, or style calls for, we can match you with a bathroom remodel."

In reimagining the bathroom space, the vanity should be considered first and foremost: Once the sizing is locked in, the look and feel of it often set the tone for the remaining fixtures and accessories.

"We're seeing a lot of grays, charcoals, and mauves, not in the sink itself, but in the countertops and vanity finishes," Kohout says.

Those who want to make more of a state-

ment are working in bold colors, like a sage green or nautical blue. "Oftentimes, people work those types of colors into their accessories, but if you're feeling adventurous, there's always the option of incorporating a pop of color instead of just opting for the usual wood grain," she adds.

Other vanity styles trending right now: sleek design and clean lines for a contemporary look, and lots and lots of storage.

"We have a lot of toiletries to store, so we're seeing cubbies in the vanity or pullout drawers, much like you'd see in today's kitchen," Kohout says.