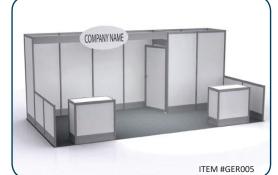

#### Show Information

Booth Size: 10'x10' and larger Standard Booth Package Includes:

Backwall Drape Black Inline booths have 8'h black drape on the back and side

Sidewall Drape: Black

Perimeter booths have 8'h black drape on the back with 3'h Booth Carpet Colour: by exhibitor order

black drape on the sides

Aisle Carpet Colour: Black