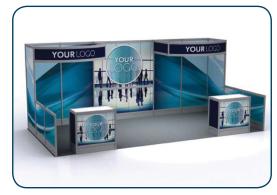

#### Show Information

Booth Size: 10'x10' and larger Standard Booth Package Includes:

Backwall Drape Black Inline booths have 8'h black drape on the back and side

Sidewall Drape: Black

Perimeter booths have 8'h black drape on the back with 3'h Booth Carpet Colour: by exhibitor order

black drape on the sides

Aisle Carpet Colour: Black