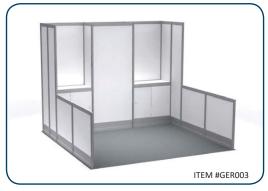

#### Show Information

Booth Size: 10'x10' and larger Standard Booth Package Includes:

Backwall Drape Black Inline booths have 8'h black drape on the back and side

Sidewall Drape: Black

Perimeter booths have 8'h black drape on the back with 3'h Booth Carpet Colour: by exhibitor order

black drape on the sides

Aisle Carpet Colour: Black