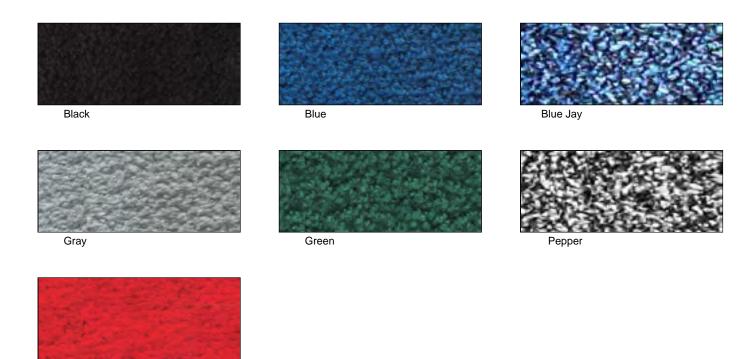

# **Carpet**

#### **Standard**

Standard is conventional filament nylon carpet that is re-used for pre-cut sizes and new for custom-cut orders.

#### Includes:

Red

- Custom Cut includes 4 mil poly covering
- Available in pre-cut sizes
- Installation and pick-up at the close of the show
- Front edge taping

Colors may vary due to facility lighting, printing limitations and dye lot differences. Some items may not be available at all locations. See order form for details. Styles of items portrayed on this brochure may vary in some locations.