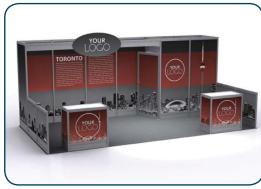

#### Show Information

Booth Size: 10'x10' and larger Standard Booth Package Includes:

Backwall Drape Black Inline booths have 8'h black drape on the back and side

Sidewall Drape: Black

Perimeter booths have 8'h black drape on the back with 3'h Booth Carpet Colour: by exhibitor order

black drape on the sides

Aisle Carpet Colour: Black