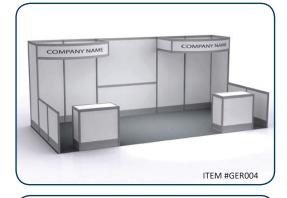

#### Show Information

Booth Size: 10'x10' and larger Standard Booth Package Includes:

Backwall Drape Black Inline booths have 8'h black drape on the back and side

Sidewall Drape: Black

Perimeter booths have 8'h black drape on the back with 3'h Booth Carpet Colour: by exhibitor order

black drape on the sides

Aisle Carpet Colour: Black