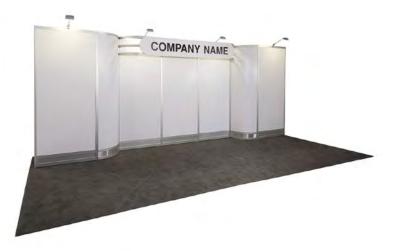

#### **BOOTH EQUIPMENT**

Each 10' x 10' black draped booth will include an 8' high back wall and 3' high side walls. Booths located on the Main Aisle must have rigid walls in place of drape. Walls are the responsibility of the exhibitor and can be rented through Freeman. Any exposed backside of a wall must be finished.

#### **EXHIBIT HALL CARPET**

The exhibitor area is not carpeted however floor covering for your exhibit space is mandatory. To enhance the appearance of your booth, rental carpet is available through Freeman. Please refer to the Carpet Order Form in the service manual.