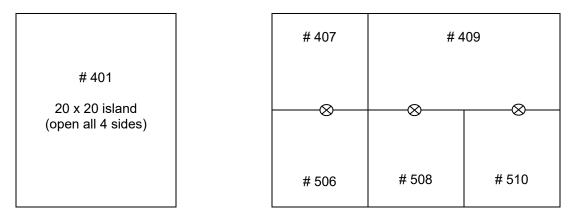

#### **BOOTH EQUIPMENT**

Each 10' x 10' black draped booth will include an 8' high back wall and 3' high side walls. Booths located on the Main Aisle must have rigid walls in place of drape. Walls are the responsibility of the exhibitor and can be rented through Freeman. Any exposed backside of a wall must be finished.