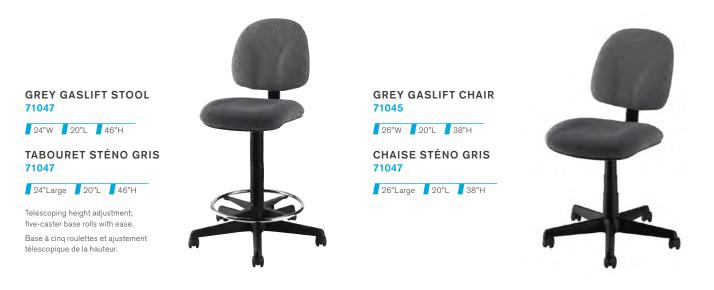

## SEATING | SIÈGES

Call customer service at the number listed on the Quick Facts. For fast, easy ordering, go to www.freeman.com Communiquez avec le service à la clientèle au numéro figurant sur le feuillet Expo en bref. Pour des commandes rapides et faciles, rendez-vous sur www.freeman.com

## SEATING | SIÈGES

BLACK DIAMOND ARMCHAIR 71090

20"W 21"L 33"H

CHAISE AVEC BRAS BLACK DIAMOND 71090

20"Large 21"L 33"H

LIMERICK<sup>®</sup> CHAIR BY HERMAN MILLER grey 210108

18"W 17.75"L 33"H

CHAISE LIMERICK® BY HERMAN MILLER grise 210108

18"Large 17.75"L 33"H

20"W 21.5"L 42.5"H

**TABOURET CASEY**tissu noir ou gris210112

20"Large 21.5"L 42.5"H