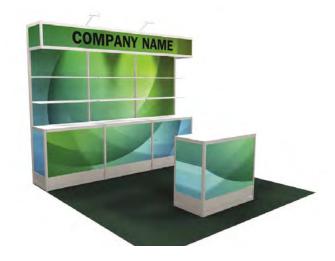

#### **BOOTH EQUIPMENT**

Each 10' x 10' black draped booth will include an 8' high back wall and 3' high side walls. Booths located on the Main Aisle must have rigid walls in place of drape. Walls are the responsibility of the exhibitor and can be rented through Freeman. Any exposed backside of a wall must be finished.

#### **EXHIBIT HALL CARPET**

The exhibitor area is not carpeted however floor covering for your exhibit space is mandatory. To enhance the appearance of your booth, rental carpet is available through Freeman. Please refer to the Carpet Order Form in the service manual.