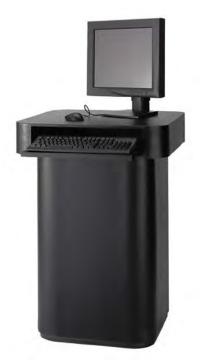

#### ORION COMPUTER KIOSK black 75079

28"L 28"D 40.5"H (Computer not included.)

#### COMPTOIR À ORDINATEUR ORION noir 75079

28"Large 28"L 40.5"H (Ordinateur non inclus.)