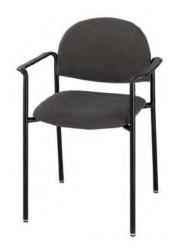

## SEATING | SIÈGES

BLACK DIAMOND ARMCHAIR 71090

20"W 21"L 33"H

CHAISE AVEC BRAS BLACK DIAMOND 71090

20"Large 21"L 33"H

LIMERICK<sup>®</sup> CHAIR BY HERMAN MILLER grey 210108

18"W 17.75"L 33"H

CHAISE LIMERICK® BY HERMAN MILLER grise 210108