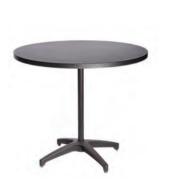

#### **Soho Series**

BLACK PEDESTAL TABLE 72067

36" Diam. 30"H

#### **Gamme Soho**

TABLE-PIEDESTAL NOIRE 72067

36" Diam. 30"H