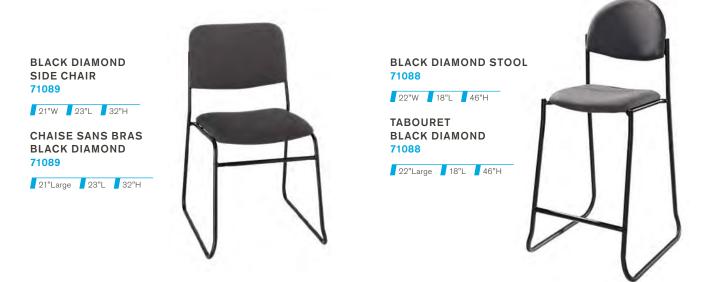

## SEATING | SIÈGES

BLACK DIAMOND ARMCHAIR 71090

20"W 21"L 33"H

CHAISE AVEC BRAS BLACK DIAMOND 71090

20"Large 21"L 33"H

LIMERICK<sup>®</sup> CHAIR BY HERMAN MILLER grey 210108

18"W 17.75"L 33"H

CHAISE LIMERICK® BY HERMAN MILLER grise 210108