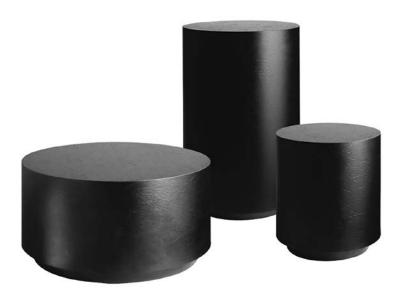

#### **Soho Series**

BLACK PEDESTAL TABLE 72067

36" Diam. 30"H

#### **Gamme Soho**

TABLE-PIEDESTAL NOIRE 72067

36" Diam. 30"H