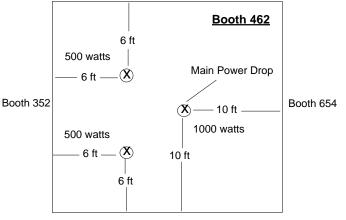

#### **ELECTRICAL & MECHANICAL SERVICES**

- By default, any power outlets ordered are located at the rear of the booth for inline and peninsula booths. Please see the Electrical Labour Form for rates and instructions if you require outlets in other locations.
- If you have a sign to hang from the ceiling, standard hanging sign labour prices will apply if your hanging sign is not received at our warehouse by September 17, 2019. SEE LABELS SUPPLIED INSIDE EXHIBITOR KIT for shipping address. Warehouse pre-shipping charges will apply.
- When ordering gas hook up, your order and Technical Standards & Safety Authority (TSSA) approval must be submitted 10 days prior to the exhibitor move-in date or your order will not be processed.
- For propane requirements please contact the EY Centre directly.