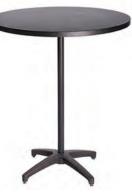

#### **Soho Series**

BLACK PEDESTAL TABLE 72067

36" Diam. 30"H

#### **Gamme Soho**

TABLE-PIEDESTAL NOIRE 72067

36" Diam. 30"H