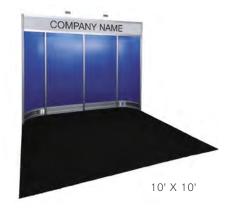

#### **BOOTH EQUIPMENT**

Each 10' x 10' black draped booth will include an 8' high back wall and 3' high side walls. Booths located on the Main Aisle must have rigid walls in place of drape. Walls are the responsibility of the exhibitor and can be rented through Freeman. Any exposed backside of a wall must be finished.

#### **EXHIBIT HALL CARPET**

The exhibitor area is not carpeted however floor covering for your exhibit space is mandatory. To enhance the appearance of your booth, rental carpet is available through Freeman. Please refer to the Carpet Order Form in the service manual.