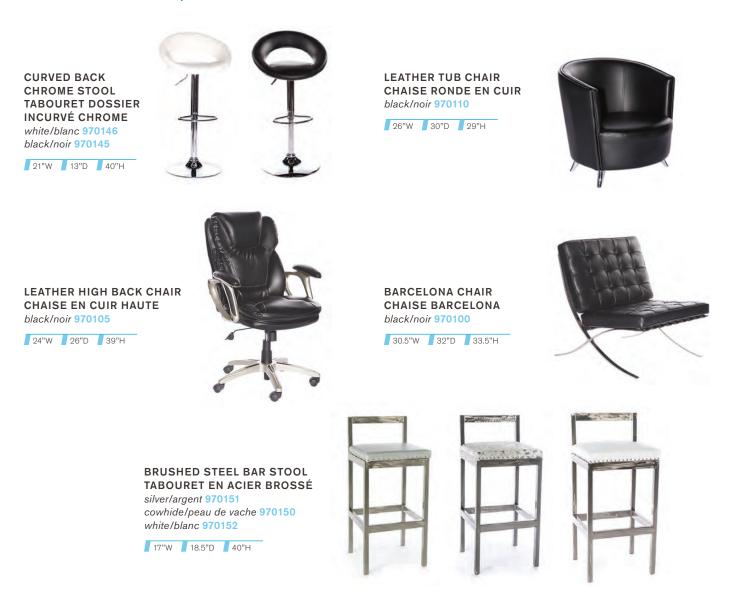

## SEATING | SIÈGES

Call customer service at the number listed on the Quick Facts. For fast, easy ordering, go to www.freeman.com Communiquez avec le service à la clientèle au numéro figurant sur le feuillet Expo en bref. Pour des commandes rapides et faciles, rendez-vous sur www.freeman.com

## SEATING | SIÈGES

BLACK DIAMOND ARMCHAIR 71090

20"W 21"L 33"H

CHAISE AVEC BRAS BLACK DIAMOND 71090

20"Large 21"L 33"H

LIMERICK<sup>®</sup> CHAIR BY HERMAN MILLER grey 210108

18"W 17.75"L 33"H

CHAISE LIMERICK® BY HERMAN MILLER grise 210108

18"Large 17.75"L 33"H

20"W 21.5"L 42.5"H

**TABOURET CASEY**tissu noir ou gris210112

20"Large 21.5"L 42.5"H