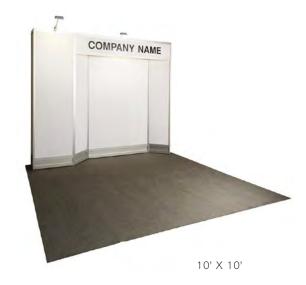

#### **BOOTH EQUIPMENT**

Each 10' x 10' black draped booth will include an 8' high back wall and 3' high side walls. Booths located on the Main Aisle must have rigid walls in place of drape. Walls are the responsibility of the exhibitor and can be rented through Freeman. Any exposed backside of a wall must be finished.

#### **EXHIBIT HALL CARPET**

The exhibitor area is not carpeted however floor covering for your exhibit space is mandatory. To enhance the appearance of your booth, rental carpet is available through Freeman. Please refer to the Carpet Order Form in the service manual.