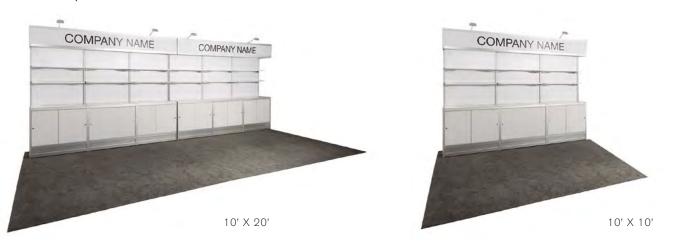

#### **BOOTH EQUIPMENT**

Each 10' x 10' black draped booth will include an 8' high back wall and 3' high side walls. Booths located on the Main Aisle must have rigid walls in place of drape. Walls are the responsibility of the exhibitor and can be rented through Freeman. Any exposed backside of a wall must be finished.

#### **EXHIBIT HALL CARPET**

The exhibitor area is not carpeted however floor covering for your exhibit space is mandatory. To enhance the appearance of your booth, rental carpet is available through Freeman. Please refer to the Carpet Order Form in the service manual.