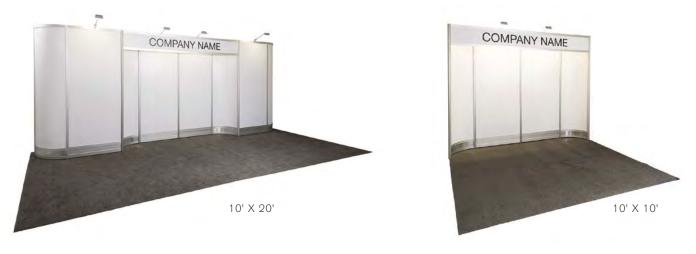

#### **BOOTH EQUIPMENT**

Each 10' x 10' black draped booth will include an 8' high back wall and 3' high side walls. Booths located on the Main Aisle must have rigid walls in place of drape. Walls are the responsibility of the exhibitor and can be rented through Freeman. Any exposed backside of a wall must be finished.

#### **EXHIBIT HALL CARPET**

The exhibitor area is not carpeted however floor covering for your exhibit space is mandatory. To enhance the appearance of your booth, rental carpet is available through Freeman. Please refer to the Carpet Order Form in the service manual.