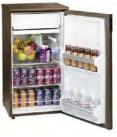

#### FLAT LITERATURE RACK 750136

☐ 10"L 55"H Display printed materials in six pockets

PORTE-BROCHURES 750136

10"L 55"H Six pochettes

SMALL REFRIGERATOR EMPTY 75057

19"W 19"L 34"H

PETIT RÉFRIGÉRATEUR VIDE 75057