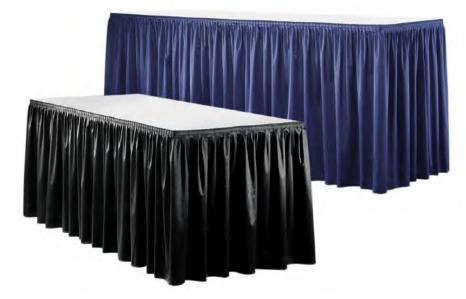

## **DRAPED OR UNDRAPED TABLES & COUNTERS**

Coloured draping includes white vinyl top and pleated skirt on three sides. Fourth-side draping is available. Undraped tables include white plastic tops.

## TABLES ET COMPTOIRS AVEC OU SANS JUPE

Les tables sont recouvertes de vinyle blanc et d'une jupe sur 3 côtés. Nous pouvons installer une jupe au 4e côté. Les tables sans jupe sont également recouvertes de vinyle blanc.

| TABLES (30" HEIGHT)                              |                     |                     |                     |  |
|--------------------------------------------------|---------------------|---------------------|---------------------|--|
| TABLES (30" HAUTEUR)                             | 4'                  | 6'                  | 8'                  |  |
| Draped   Avec jupe                               | 124430              | 124630              | 124830              |  |
| Draped on Fourth Side   Avec jupe au 4e Côté     |                     | 1240630             | 1240830             |  |
| Undraped   Sans jupe                             | 125430              | 125630              | 125830              |  |
|                                                  |                     |                     |                     |  |
| COUNTERS (42" HEIGHT)<br>COMPTOIRS (42" HAUTEUR) | 4'                  | 6'                  | 8'                  |  |
|                                                  | <b>4'</b><br>124442 | <b>6'</b><br>124642 | <b>8'</b><br>124842 |  |
| COMPTOIRS (42" HAUTEUR)                          |                     |                     | -                   |  |
| COMPTOIRS (42" HAUTEUR)<br>Draped   Avec jupe    |                     | 124642              | 124842              |  |

| black   noir | blue   bleu  | green   vert | gold   doré   |
|--------------|--------------|--------------|---------------|
| grey   gris  | plum   prune | red   rouge  | white   blanc |