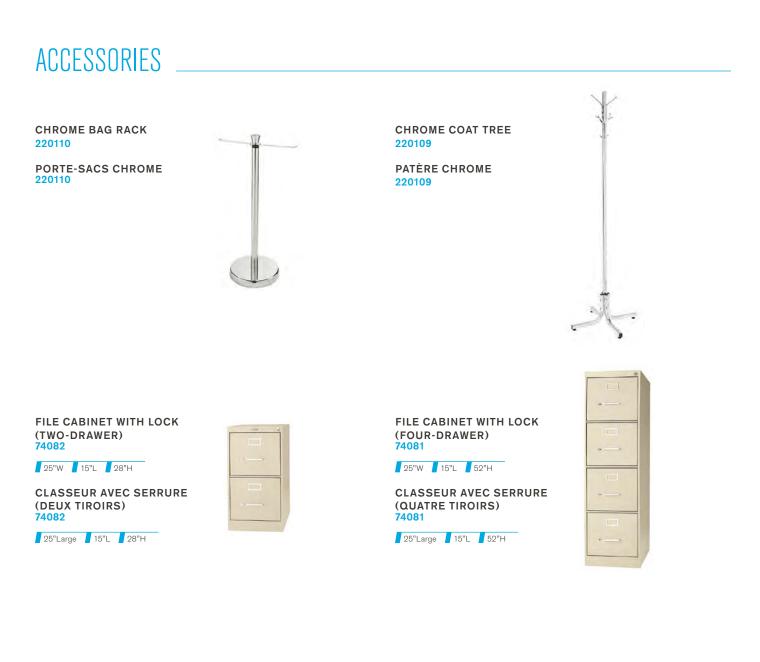

------------|--------------|--------------|---------------|
| grey   gris  | plum   prune | red   rouge  | white   blanc |

## ACCESSORIES

### CHROME SIGN HOLDER 220118

Holds 22" x 28" sign

PORTE-ENSEIGNE CHROME 220118

Pour une enseigne 22"x 28" – 220118



#### FLAT LITERATURE RACK 750136

☐ 10"L 55"H Display printed materials in six pockets

PORTE-BROCHURES 750136

10"L 55"H Six pochettes



SMALL REFRIGERATOR EMPTY 75057

19"W 19"L 34"H

PETIT RÉFRIGÉRATEUR VIDE 75057

19"Large | 19"L | 34"H



ALUMINUM EASEL 220134

TRÉPIED ALUMINIUM 220134



CORRUGATED WASTEBASKET 220106

CORBEILLE À PAPIER (CARTON ONDULÉ) 220106



CHROME STANCHION WITH 8' RETRACTABLE BELT 220121

42"H

POTEAU DE FOULE AVEC SANGLE RÉTRACTABLE 8' 220121

42"H



### FURNISHING ESSENTIALS | AMEUBLEMENT ESSENTIEL



#### SPECIAL DRAPING (NOT PICTURED)

Special drape is available in black, blue, gold, grey, red, white or plum.

3' HIGH 12103

8' HIGH 12108

Refer to page five for colour reference. For drape over 8' please call for availability and prices.

#### **TENTURE SPÉCIALE (NON ILLUSTRÉE)**

Disponible en noir, bleu, doré, gris, rouge, blanc ou prune

3' DE HAUTEUR 12103

8' DE HAUTEUR 12108

Choix de couleurs en page cinq. Pour les tentures de plus de 8', communiquez avec nous pour la disponibilité et les prix.

## FREEMAN SPECIALTY FURNISHINGS | AMEUBLEMENT HAUT DE GAMME

Freeman Specialty Furnishings is a unique collection of furniture designed to make your exhibit stand out from the rest. Special attention has been given in selecting pieces that are original and of high quality. Renting fu