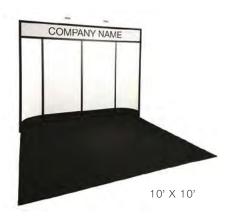

#### **BOOTH EQUIPMENT**

Each 10' x 10' black draped booth will include an 8' high back wall and 3' high side walls. Booths located on the Main Aisle must have rigid walls in place of drape. Walls are the responsibility of the exhibitor and can be rented through Freeman. Any exposed backside of a wall must be finished.

#### **EXHIBIT HALL CARPET**

The exhibitor area is not carpeted however floor covering for your exhibit space is mandatory. To enhance the appearance of your booth, rental carpet is available through Freeman. Please refer to the Carpet Order Form in the service manual.