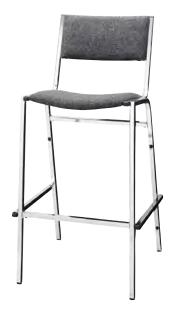

## SEATING | SIÈGES

BLACK DIAMOND ARMCHAIR 71090

20"W 21"L 33"H

CHAISE AVEC BRAS BLACK DIAMOND 71090

20"Large 21"L 33"H

LIMERICK<sup>®</sup> CHAIR BY HERMAN MILLER grey 210108

18"W 17.75"L 33"H

CHAISE LIMERICK® BY HERMAN MILLER grise 210108

18"Large 17.75"L 33"H

20"W 21.5"L 42.5"H

**TABOURET CASEY**tissu noir ou gris210112

20"Large 21.5"L 42.5"H