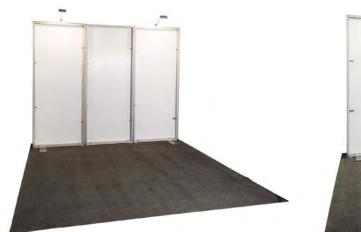

#### **BOOTH EQUIPMENT**

Each 10' x 10' black draped booth will include an 8' high back wall and 3' high side walls. Booths located on the Main Aisle must have rigid walls in place of drape. Walls are the responsibility of the exhibitor and can be rented through Freeman. Any exposed backside of a wall must be finished.