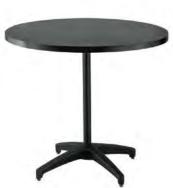

#### **Soho Series**

BLACK PEDESTAL TABLE 72067

36" Diam. 30"H

#### **Gamme Soho**

TABLE-PIEDESTAL NOIRE 72067

36" Diam. 30"H