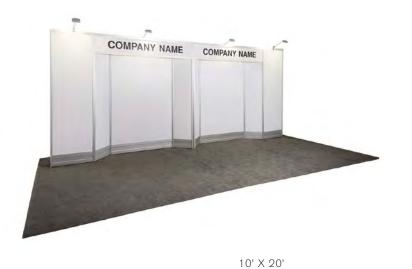

#### **BOOTH EQUIPMENT**

Each 10' x 10' black draped booth will include an 8' high back wall and 3' high side walls. Booths located on the Main Aisle must have rigid walls in place of drape. Walls are the responsibility of the exhibitor and can be rented through Freeman. Any exposed backside of a wall must be finished.

#### **EXHIBIT HALL CARPET**

The exhibitor area is not carpeted however floor covering for your exhibit space is mandatory. To enhance the appearance of your booth, rental carpet is available through Freeman. Please refer to the Carpet Order Form in the service manual.