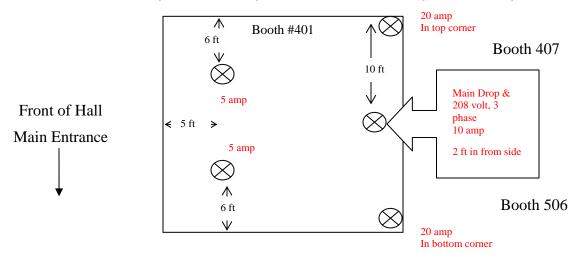

#### **ELECTRICAL & MECHANICAL SERVICES**

- By default, any power outlets ordered are located at the rear of the booth for inline and peninsula booths. Please see the Electrical Labour Form for rates and instructions if you require outlets in other locations.
- If you have a sign to hang from the ceiling, standard hanging sign labour prices will apply if your hanging sign is not received at our warehouse by September 17, 2019. SEE LABELS SUPPLIED INSIDE EXHIBITOR KIT for shipping address. Warehouse pre-shipping charges will apply.
- When ordering gas hook up, your order and Technical Standards & Safety Authority (TSSA) approval must be submitted 10 days prior to the exhibitor move-in date or your order will not be processed.
- For propane requirements please contact the EY Centre directly.