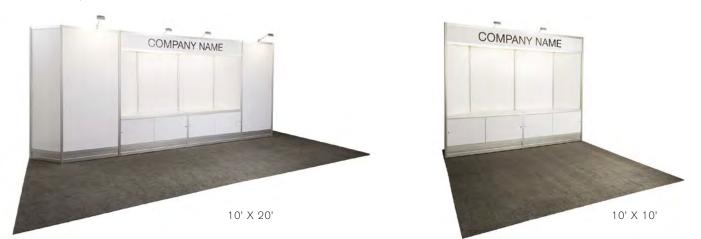

#### **BOOTH EQUIPMENT**

Each 10' x 10' black draped booth will include an 8' high back wall and 3' high side walls. Booths located on the Main Aisle must have rigid walls in place of drape. Walls are the responsibility of the exhibitor and can be rented through Freeman. Any exposed backside of a wall must be finished.

#### **EXHIBIT HALL CARPET**

The exhibitor area is not carpeted however floor covering for your exhibit space is mandatory. To enhance the appearance of your booth, rental carpet is available through Freeman. Please refer to the Carpet Order Form in the service manual.