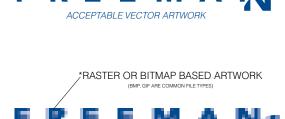

- High-res PDFX/4 (preferred)
- Al with PDF content (choose this option when saving file)
- EPS files with embedded links and outlined fonts

## RASTER OR BITMAP ART:

- Photoshop EPS (Preferred, use 8-bit preview, Max. Quality JPG compression)
- **PSD** (make sure font layers are rasterized)
- TIFF, JPG (quality 8 and higher)

Mac users: Use Zip or Stuffit programs when submitting fonts other than OTF (Open Type Fonts)

Adjust zoom till this page measures 8.5" in width. Observe images from different distances. We noticed that from a few feet away anything above 60dpi looks acceptable!



# Ways to Submit Final Artwork

• Files below 10MB can be delivered via email.

• Larger files can be sent via disc or uploaded to the Freeman FTP site:

userid: freeman



**\*VECTOR BASED ARTWORK** 



UNACCEPTABLE ARTWORK



940 Belfast Road Ottawa, Ontario K1G 4A2 (613) 748-7180 • Fax: (613) 748-5977

# INCLUDE THE FREEMAN METHOD OF PAYMENT FORM WITH YOUR ORDER

|                                     | SHOW:                                                                                                       |                                                          |                                                                                                                                                                                                 |