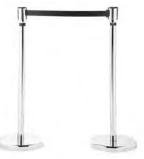

## ACCESSORIES

### CHROME SIGN HOLDER 220118

Holds 22" x 28" sign

PORTE-ENSEIGNE CHROME 220118

Pour une enseigne 22"x 28" – 220118