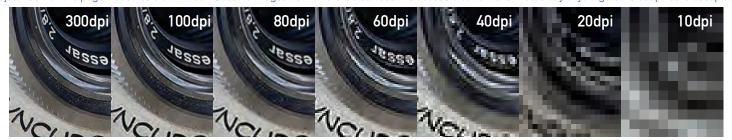

re must be used.
- AI (CS6, CS5, CS4...) file with embedded links and outlined fonts
- EPS file with embedded links and outlined fonts
- INDD file with Packaged supporting links and fonts

## PRINT FILES:

- High-res PDFX/4 (preferred)
- Al with PDF content (choose this option when saving file)
- EPS files with embedded links and outlined fonts

## RASTER OR BITMAP ART:

- Photoshop EPS (Preferred, use 8-bit preview, Max. Quality JPG compression)
- **PSD** (make sure font layers are rasterized)
- TIFF, JPG (quality 8 and higher)

Mac users: Use Zip or Stuffit programs when submitting fonts other than OTF (Open Type Fonts)

Adjust zoom till this page measures 8.5" in width. Observe images from different distances. We noticed that from a few feet away anything above 60dpi looks acceptable!



# Ways to Submit Final Artwork

• Files below 10MB can be delivered via email.

• Larger files can be sent via disc or uploaded to the Freeman FTP site:

userid: freeman



**\*VECTOR BASED ARTWORK** 



UNACCEPTABLE ARTWORK



940 Belfast Road Ottawa, Ontario K1G 4A2 (613) 748-7180 • Fax: (613) 748-5977

# INCLUDE THE FREEMAN METHOD OF PAYMENT FORM WITH YOUR ORDER

|                                     | SHOW:                                                                                                       |                                                          |                                                                                                                                                                                                 |