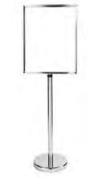

### CHROME SIGN HOLDER 220118

Holds 22" x 28" sign

PORTE-ENSEIGNE CHROME 220118

Pour une enseigne 22"x 28" – 220118