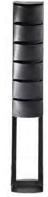

#### FLAT LITERATURE RACK 750136

☐ 10"L 55"H Display printed materials in six pockets

PORTE-BROCHURES 750136

10"L 55"H Six pochettes

SMALL REFRIGERATOR EMPTY 75057

19"W 19"L 34"H

PETIT RÉFRIGÉRATEUR VIDE 75057