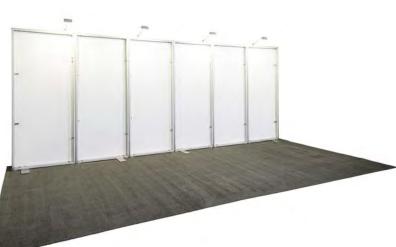

#### **BOOTH EQUIPMENT**

Each 10' x 10' black draped booth will include an 8' high back wall and 3' high side walls. Booths located on the Main Aisle must have rigid walls in place of drape. Walls are the responsibility of the exhibitor and can be rented through Freeman. Any exposed backside of a wall must be finished.