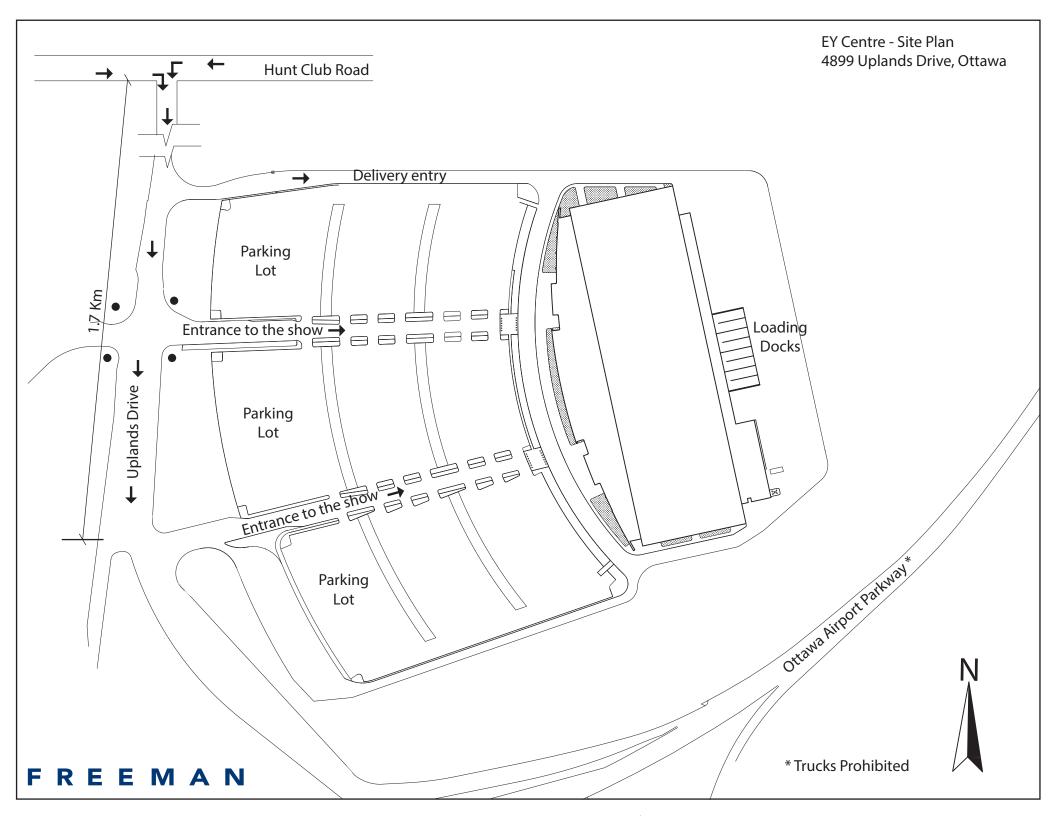

#### Show site shipping address:

Ottawa Fall Home Show 2019 Exhibiting Company Name C/O Freeman Booth #\_\_\_\_\_ EY Centre 4899 Uplands Road Ottawa, Ontario, Canada K1V 2N6

Show Management will provide dollies and forklifts during move-in and move-out. Shipments will be received at the exhibit facility beginning **September 25, 2019 @ 8am**. Shipments arriving before this date may be refused by the facility. Any charges incurred for early freight accepted by the facility will be the responsibility of the exhibitor.

#### FACILITY RESTRICTIONS

Notice to Carriers : The Ottawa Airport Parkway is completely restricted to all commercial vehicles and will be subject to severe fines.

BUILDING LOADING AREAS: Please note: the Loading areas for the building at the EY Centre are as follows: 8 Loading docks (7'11"H x 8'W) Hall 2 & 3: Outside doors & inside roll up doors (15'11W X 13'11"H). Exhibitors are not allowed to bring freight by the front doors of the building