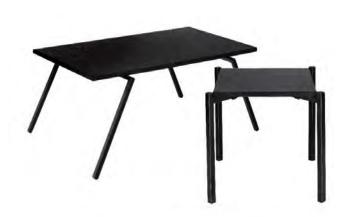

#### Studio Series

BLACK END TABLE 115104

17"W 17"L 18"H

#### **Gamme Studio**

TABLE DE BOUT NOIRE

17"Large 17"L 18"H

BLACK COCKTAIL TABLE 115103

36"W 20"L 15"H

TABLE À COCKTAIL NOIRE 115103

36"Large 20"L 15"H