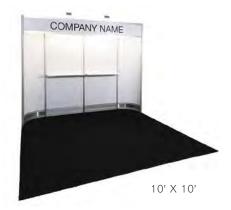

#### **BOOTH EQUIPMENT**

Each 10' x 10' black draped booth will include an 8' high back wall and 3' high side walls. Booths located on the Main Aisle must have rigid walls in place of drape. Walls are the responsibility of the exhibitor and can be rented through Freeman. Any exposed backside of a wall must be finished.

#### **EXHIBIT HALL CARPET**

The exhibitor area is not carpeted however floor covering for your exhibit space is mandatory. To enhance the appearance of your booth, rental carpet is available through Freeman. Please refer to the Carpet Order Form in the service manual.