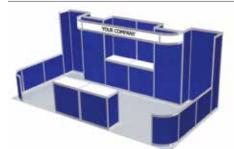

### Model #8 (10' x 20')

• 2 Lockable Storage Counters, 41" High

· Choice of Wall Panel Colour

2 Company ID Signs

6 Shelves

Carpet

- Choice of Wall Panel Colour
- 2 Company ID Signs
- 4 Slatwall Panels
- Lockable Storage
- 2 Glass Tower Displays
- Carpet