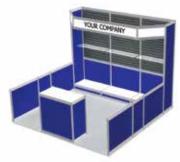

#### Model #7 (10' x 20')

- Choice of Wall Panel Colour
- 1 Company ID Sign
- 2 Built-in Counters with Storage
- 2 Lockable Storage Counters, 41" High
- Carpet