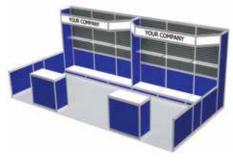

#### Model #7 (10' x 20')

- Choice of Wall Panel Colour
- 1 Company ID Sign
- 2 Built-in Counters with Storage
- 2 Lockable Storage Counters, 41" High
- Carpet

### Model #8 (10' x 20')

• 2 Lockable Storage Counters, 41" High

· Choice of Wall Panel Colour

2 Company ID Signs

6 Shelves

Carpet

- Choice of Wall Panel Colour
- 2 Company ID Signs
- 4 Slatwall Panels
- Lockable Storage
- 2 Glass Tower Displays
- Carpet