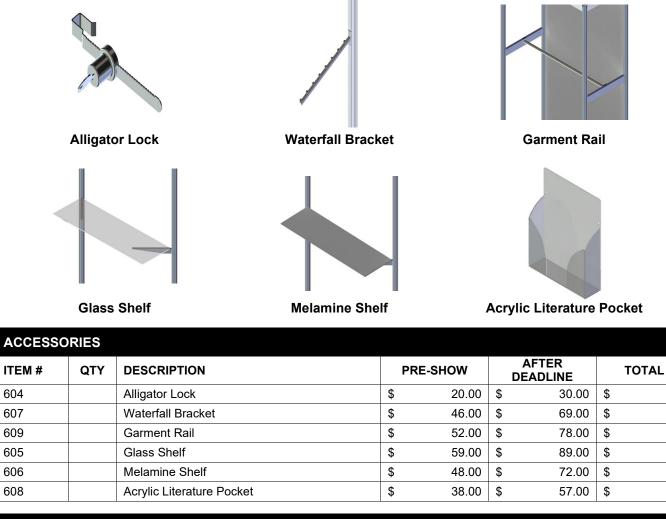

# **Exhibit Accessories Form**

| SHOW     | OTTAWA FALL HOME SHOW |          |      | D | EADLINE DA | TE                      | August 31, 2022 |
|----------|-----------------------|----------|------|---|------------|-------------------------|-----------------|
| LOCATION | EY Centre             |          |      |   | SHOW DAT   | September 22 – 23, 2022 |                 |
|          | -                     |          |      |   |            |                         |                 |
| COMPANY  |                       |          |      |   | BOOTI      | H #                     |                 |
| ADDRESS  |                       |          |      |   |            |                         |                 |
| CITY     |                       | PROV / S | TATE |   | POSTAL/    | ZIP                     |                 |
| CONTACT  |                       | TITLE    |      |   | EMAIL      |                         |                 |
| TEL      |                       | EXT      |      |   | FAX        |                         |                 |
|          |                       |          |      |   |            |                         |                 |