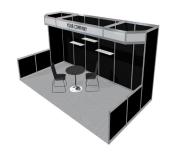

#### Model #7 (10' x 20')

- Choice of Wall Panel Colour
- 1 Company ID Sign
- 2 Built-in Counters with Storage
- 2 Lockable Storage Counters, 41" High
- Carpet

### Model #8 (10' x 20')

• 2 Lockable Storage Counters, 41" High

· Choice of Wall Panel Colour

2 Company ID Signs

6 Shelves

Carpet

- Choice of Wall Panel Colour
- 2 Company ID Signs
- 4 Slatwall Panels
- Lockable Storage
- 2 Glass Tower Displays
- Carpet