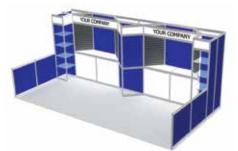

#### Model #6 (10' x 20')

- Choice of Wall Panel Colour
- 6 Slatwall Upper Panels
- 6 Clear Acrylic Shelves
- 2 Company ID Signs
- 2 Lockable Storage Counters, 41" High
- Carpet