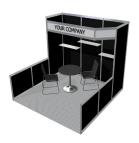

## Model #1 (10' x 10')

- Choice of Wall Panel Colour
  - Company ID Sign
- Carpet

#### Choice of Wall Panel Colour

- 3 Shelves
- Company ID Sign
- 1 Lockable Storage Counter, 41" High

Model #5 (10' x 20')

Model #2 (10' x 10')

Carpet

## Model #3 (10' x 10')

- Choice of Wall Panel Colour
- 3 Shelves
- Company ID Sign
- 1 Lockable Storage Counter, 41" High
- Carpet