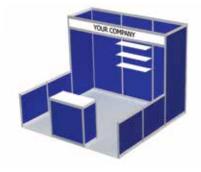

#### Choice of Wall Panel Colour

- 3 Shelves
- Company ID Sign
- 1 Lockable Storage Counter, 41" High

Model #5 (10' x 20')

Model #2 (10' x 10')

Carpet

### Model #8 (10' x 20')

• 2 Lockable Storage Counters, 41" High

· Choice of Wall Panel Colour

2 Company ID Signs

6 Shelves

Carpet

- Choice of Wall Panel Colour
- 2 Company ID Signs
- 4 Slatwall Panels
- Lockable Storage
- 2 Glass Tower Displays
- Carpet