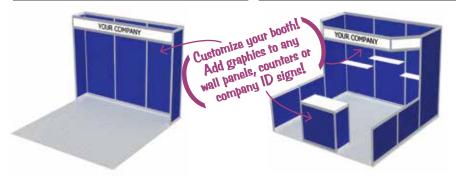

#### Model #7 (10' x 20')

- Choice of Wall Panel Colour
- 1 Company ID Sign
- 2 Built-in Counters with Storage
- 2 Lockable Storage Counters, 41" High
- Carpet

### Model #8 (10' x 20')

• 2 Lockable Storage Counters, 41" High

· Choice of Wall Panel Colour

2 Company ID Signs

6 Shelves

Carpet

- Choice of Wall Panel Colour
- 2 Company ID Signs
- 4 Slatwall Panels
- Lockable Storage
- 2 Glass Tower Displays
- Carpet