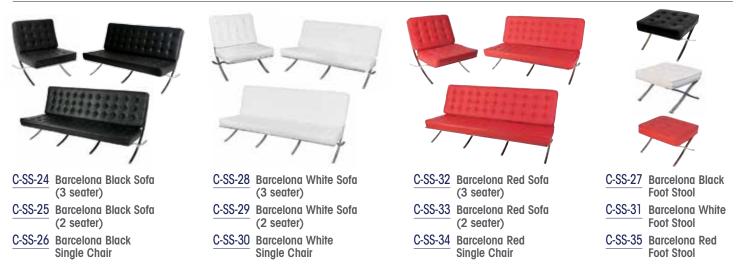

### **Barcelona Line**

| TEM #    | QTY     | DESCRIPTION                                  | PI | RE-SHOW | AFTE | R DEADLINE | TOTAL |
|----------|---------|----------------------------------------------|----|---------|------|------------|-------|
| C-SS-48  |         | Stronco open back sofa, 3 seater, black      | \$ | 492.00  | \$   | 738.00     | \$    |
| C-SS-51  |         | Stronco open back sofa, 3 seater, white      | \$ | 492.00  | \$   | 738.00     | \$    |
| C-SS-54  |         | Stronco open back sofa, 3 seater, sand       | \$ | 492.00  | \$   | 738.00     | \$    |
| C-SS-49  |         | Stronco open back love seat, 2 seater, black | \$ | 358.00  | \$   | 537.00     | \$    |
| C-SS-52  |         | Stronco open back love seat, 2 seater, white | \$ | 358.00  | \$   | 537.00     | \$    |
| C-SS-55  |         | Stronco open back love seat, 2 seater, sand  | \$ | 358.00  | \$   | 537.00     | \$    |
| C-SS-50  |         | Stronco open back single chair, black        | \$ | 267.00  | \$   | 401.00     | \$    |
| C-SS-53  |         | Stronco open back single chair, white        | \$ | 267.00  | \$   | 401.00     | \$    |
| C-SS-56  |         | Stronco open back single chair, sand         | \$ | 267.00  | \$   | 401.00     | \$    |
| BARCELO  | NA LINE |                                              |    |         |      |            |       |
| C-SS-24  |         | Barcelona black sofa, 3 seater               | \$ | 492.00  | \$   | 738.00     | \$    |
| C-SS-28  |         | Barcelona white sofa, 3 seater               | \$ | 492.00  | \$   | 738.00     | \$    |
| C-SS-32  |         | Barcelona red sofa, 3 seater                 | \$ | 492.00  | \$   | 738.00     | \$    |
| C-SS-25  |         | Barcelona black sofa, 2 seater               | \$ | 358.00  | \$   | 537.00     | \$    |
| C-SS-29  |         | Barcelona white sofa, 2 seater               | \$ | 358.00  | 0    | 537.00     | \$    |
| C-SS-33  |         | Barcelona red sofa, 2 seater                 | \$ | 358.00  | \$   | 537.00     | \$    |
| C-SS-26  |         | Barcelona black single chair                 | \$ | 267.00  | \$   | 401.00     | \$    |
| C-SS-30  |         | Barcelona white single chair                 | \$ | 267.00  | \$   | 401.00     | \$    |
| C-SS-34  |         | Barcelona red single chair                   | \$ | 267.00  | \$   | 401.00     | \$    |
| C-SS-27  |         | Barcelona black foot stool                   | \$ | 176.00  | \$   | 264.00     | \$    |
| C-SS-31  |         | Barcelona white foot stool                   | \$ | 176.00  | \$   | 264.00     | \$    |
| C-SS-35  |         | Barcelona red foot stool                     | \$ | 176.00  | \$   | 264.00     | \$    |
| SQUARE L | INE     |                                              |    |         |      |            |       |
| C-SS-66  |         | Square, L-shaped back single chair, black    | \$ | 162.00  | \$   | 243.00     | \$    |
| C-SS-69  |         | Square, L-shaped back single chair, white    | \$ | 162.00  | \$   | 243.00     | \$    |
| C-SS-67  |         | Square back single chair, black              | \$ | 151.00  | \$   | 227.00     | \$    |
| C-SS-70  |         | Square back single chair, white              | \$ | 151.00  | \$   | 227.00     | \$    |
| C-SS-68  |         | Square, no back ottoman, black               | \$ | 134.00  | \$   | 201.00     | \$    |
| C-SS-71  |         | Square, no back ottoman, white               | \$ | 134.00  | \$   | 201.00     | \$    |
| ROUND BA | ACK TUB |                                              | ·  |         |      |            |       |
| C-SS-8   |         | Black leather round back tub Chair           | \$ | 179.00  | \$   | 269.00     | \$    |
| C-SS-74  |         | White leather round back tub Chair           | \$ | 179.00  | \$   | 269.00     | \$    |