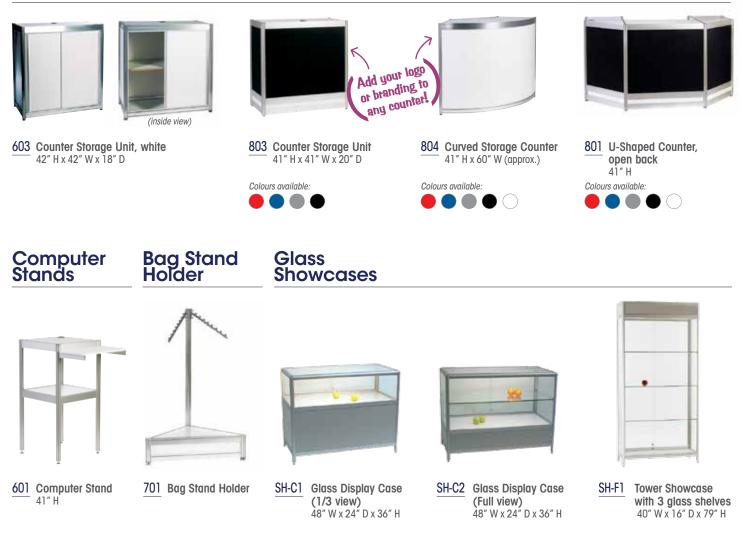

### Counters

### **Display Units**

09-17

STRONCO

| COUN   | TERS |                                                              |      |        |      |            |       |
|--------|------|--------------------------------------------------------------|------|--------|------|------------|-------|
| ITEM # | QTY  | DESCRIPTION                                                  | PRE- | SHOW   | AFTE | R DEADLINE | TOTAL |
| 603    |      | Counter Storage Unit – 42"Hx42"Wx18"D, White only            | \$   | 191.00 | \$   | 287.00     | \$    |
| 803    |      | Counter Storage Unit – 41"Hx41"Wx20"D                        | \$   | 251.00 | \$   | 377.00     | \$    |
| 804    |      | Curved Storage Counter – 41"Hx60"                            | \$   | 367.00 | \$   | 551.00     | \$    |
| 801    |      | U-Shaped Counter, open back – 41"H Red Blue Grey Black White | \$   | 498.00 | \$   | 747.00     | \$    |

| COMPU  | COMPUTER & BAG STANDS |                       |         |        |       |          |       |  |  |  |  |
|--------|-----------------------|-----------------------|---------|--------|-------|----------|-------|--|--|--|--|
| ITEM # | QTY                   | DESCRIPTION           | PRE-SHO | w      | AFTER | DEADLINE | TOTAL |  |  |  |  |
| 601    |                       | Computer Stand – 41"H | \$      | 176.00 | \$    | 264.00   | \$    |  |  |  |  |
| 701    |                       | Bag Stand Holder      | \$      | 151.00 | \$    | 227.00   | \$    |  |  |  |  |

| GLASS SHOWCASES |     |                                |       |        |      |            |       |  |  |  |  |
|-----------------|-----|--------------------------------|-------|--------|------|------------|-------|--|--|--|--|
| ITEM #          | QTY | DESCRIPTION                    | PRE-S | HOW    | AFTE | R DEADLINE | TOTAL |  |  |  |  |
| SH-C1           |     | Glass Display Case (1/3 view)  | \$    | 419.00 | \$   | 629.00     | \$    |  |  |  |  |
| SH-C2           |     | Glass Display Case (full view) | \$    | 463.00 | \$   | 695.00     | \$    |  |  |  |  |
| SH-F1           |     | Tower Showcase                 | \$    | 478.00 | \$   | 717.00     | \$    |  |  |  |  |