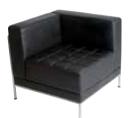

### **Square Line**

C-SS-66 Square, L-shaped Back Single Chair, black

<u>C-SS-69</u> Square, L-shaped Back Single Chair, white

Colours available:

C-SS-67 Square Back, Single Chair, black

<u>C-SS-70</u> Square Back, Single Chair, white