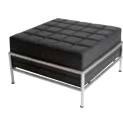

Colours available:

C-SS-68 Square, No Back Ottoman, black C-SS-71 Square, No Back

Ottoman, white