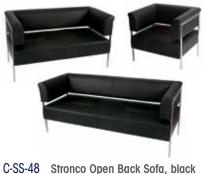

### **Stronco Line**

- C-SS-49 Stronco Open Back Sofa, black (3 seater) C-SS-49 Stronco Open Back Sofa, black (2 seater)
- C-SS-50 Stronco Open Back Single Chair, black

- C-SS-51
   Stronco Open Back Sofa, white (3 seater)

| TEM #    | QTY     | DESCRIPTION                                  | PI | RE-SHOW | AFTE | R DEADLINE | TOTAL |
|----------|---------|----------------------------------------------|----|---------|------|------------|-------|
| C-SS-48  |         | Stronco open back sofa, 3 seater, black      | \$ | 492.00  | \$   | 738.00     | \$    |
| C-SS-51  |         | Stronco open back sofa, 3 seater, white      | \$ | 492.00  | \$   | 738.00     | \$    |
| C-SS-54  |         | Stronco open back sofa, 3 seater, sand       | \$ | 492.00  | \$   | 738.00     | \$    |
| C-SS-49  |         | Stronco open back love seat, 2 seater, black | \$ | 358.00  | \$   | 537.00     | \$    |
| C-SS-52  |         | Stronco open back love seat, 2 seater, white | \$ | 358.00  | \$   | 537.00     | \$    |
| C-SS-55  |         | Stronco open back love seat, 2 seater, sand  | \$ | 358.00  | \$   | 537.00     | \$    |
| C-SS-50  |         | Stronco open back single chair, black        | \$ | 267.00  | \$   | 401.00     | \$    |
| C-SS-53  |         | Stronco open back single chair, white        | \$ | 267.00  | \$   | 401.00     | \$    |
| C-SS-56  |         | Stronco open back single chair, sand         | \$ | 267.00  | \$   | 401.00     | \$    |
| BARCELO  | NA LINE |                                              |    |         |      |            |       |
| C-SS-24  |         | Barcelona black sofa, 3 seater               | \$ | 492.00  | \$   | 738.00     | \$    |
| C-SS-28  |         | Barcelona white sofa, 3 seater               | \$ | 492.00  | \$   | 738.00     | \$    |
| C-SS-32  |         | Barcelona red sofa, 3 seater                 | \$ | 492.00  | \$   | 738.00     | \$    |
| C-SS-25  |         | Barcelona black sofa, 2 seater               | \$ | 358.00  | \$   | 537.00     | \$    |
| C-SS-29  |         | Barcelona white sofa, 2 seater               | \$ | 358.00  | 0    | 537.00     | \$    |
| C-SS-33  |         | Barcelona red sofa, 2 seater                 | \$ | 358.00  | \$   | 537.00     | \$    |
| C-SS-26  |         | Barcelona black single chair                 | \$ | 267.00  | \$   | 401.00     | \$    |
| C-SS-30  |         | Barcelona white single chair                 | \$ | 267.00  | \$   | 401.00     | \$    |
| C-SS-34  |         | Barcelona red single chair                   | \$ | 267.00  | \$   | 401.00     | \$    |
| C-SS-27  |         | Barcelona black foot stool                   | \$ | 176.00  | \$   | 264.00     | \$    |
| C-SS-31  |         | Barcelona white foot stool                   | \$ | 176.00  | \$   | 264.00     | \$    |
| C-SS-35  |         | Barcelona red foot stool                     | \$ | 176.00  | \$   | 264.00     | \$    |
| SQUARE L | INE     |                                              |    |         |      |            |       |
| C-SS-66  |         | Square, L-shaped back single chair, black    | \$ | 162.00  | \$   | 243.00     | \$    |
| C-SS-69  |         | Square, L-shaped back single chair, white    | \$ | 162.00  | \$   | 243.00     | \$    |
| C-SS-67  |         | Square back single chair, black              | \$ | 151.00  | \$   | 227.00     | \$    |
| C-SS-70  |         | Square back single chair, white              | \$ | 151.00  | \$   | 227.00     | \$    |
| C-SS-68  |         | Square, no back ottoman, black               | \$ | 134.00  | \$   | 201.00     | \$    |
| C-SS-71  |         | Square, no back ottoman, white               | \$ | 134.00  | \$   | 201.00     | \$    |
| ROUND BA | ACK TUB |                                              | ·  |         |      |            |       |
| C-SS-8   |         | Black leather round back tub Chair           | \$ | 179.00  | \$   | 269.00     | \$    |
| C-SS-74  |         | White leather round back tub Chair           | \$ | 179.00  | \$   | 269.00     | \$    |