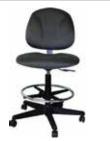

### Chairs

102 Side Chair, grey fabric

**Stools** 

112 Executive Chair, black leather

121 Steno Chair, grey fabric

103 Executive Chair, black fabric

C-OF-11 Ripple Back, Black Leather Executive Meeting Chair

| STOOLS  |     |                                      |              |     |             |       |
|---------|-----|--------------------------------------|--------------|-----|-------------|-------|
| ITEM #  | QTY | DESCRIPTION                          | PRE-SHOW     | AFT | ER DEADLINE | TOTAL |
| 115     |     | Drafting Stool, Grey Fabric          | \$<br>74.00  | \$  | 111.00      | \$    |
| 116     |     | Drafting Stool, Black Fabric         | \$<br>74.00  | \$  | 111.00      | \$    |
| 106     |     | Counter Stool, Grey                  | \$<br>108.00 | \$  | 162.00      | \$    |
| 117     |     | Fan Back Stool, Black Leather        | \$<br>108.00 | \$  | 162.00      | \$    |
| 109     |     | Fan Back Stool, Black Fabric         | \$<br>102.00 | \$  | 153.00      | \$    |
| 110     |     | Banana Stool, Black Leather          | \$<br>108.00 | \$  | 162.00      | \$    |
| 118     |     | Wire Back Stool, Grey Fabric         | \$<br>102.00 | \$  | 153.00      | \$    |
| C-BS-6  |     | Black Leather Bar Stool              | \$<br>129.00 | \$  | 194.00      | \$    |
| C-BS-7  |     | White Leather Bar Stool              | \$<br>129.00 | \$  | 194.00      | \$    |
| C-BS-1  |     | Chrome Frame Bar Stool - Grey Seat   | \$<br>134.00 | \$  | 201.00      | \$    |
| C-BS-19 |     | Chrome Frame Bar Stool - White Seat  | \$<br>134.00 | \$  | 201.00      | \$    |
| C-BS-20 |     | Chrome Frame Bar Stool - Black Seat  | \$<br>134.00 | \$  | 201.00      | \$    |
| C-BS-2  |     | Chrome Square Bar Stool – White Seat | \$<br>129.00 | \$  | 194.00      | \$    |
| C-BS-3  |     | Chrome Square Bar Stool – Black Seat | \$<br>129.00 | \$  | 194.00      | \$    |
| C-BS-18 |     | Chrome Square Bar Stool – Red Seat   | \$<br>129.00 | \$  | 194.00      | \$    |
| C-BS-11 |     | Hannah Bar Stool – White Seat        | \$<br>134.00 | \$  | 201.00      | \$    |