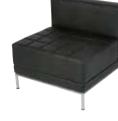

### **Square Line**

C-SS-66 Square, L-shaped Back Single Chair, black

<u>C-SS-69</u> Square, L-shaped Back Single Chair, white

Colours available:

C-SS-67 Square Back, Single Chair, black

<u>C-SS-70</u> Square Back, Single Chair, white