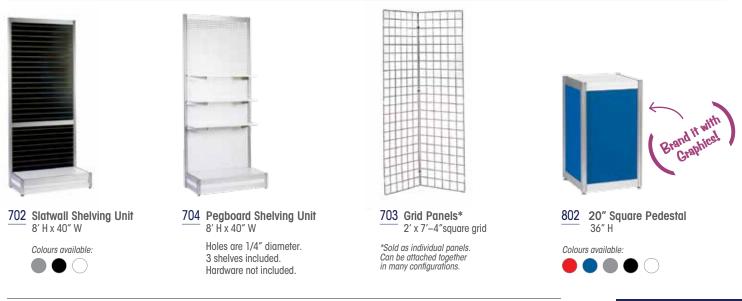

### **Display Units**

09-17

STRONCO

| DISPLAY UNITS |     |                                                                                                    |      |        |      |            |       |  |  |  |  |
|---------------|-----|----------------------------------------------------------------------------------------------------|------|--------|------|------------|-------|--|--|--|--|
| ITEM #        | QTY | DESCRIPTION                                                                                        | PRE- | SHOW   | AFTE | R DEADLINE | TOTAL |  |  |  |  |
| 702           |     | Slatwall Shelving Unit - 8'Hx40"W Black Grey White Maple                                           | \$   | 424.00 | \$   | 636.00     | \$    |  |  |  |  |
| 704           |     | Pegboard Shelving Unit – 8'Hx40"W                                                                  | \$   | 406.00 | \$   | 609.00     | \$    |  |  |  |  |
| 703           |     | Grid Panels – 2'x7' (4" square grid)                                                               | \$   | 103.00 | \$   | 155.00     | \$    |  |  |  |  |
| 802           |     | 20" Square Pedestal – 36"H           Black         Grey           White         Blue           Red | \$   | 169.00 | \$   | 254.00     | \$    |  |  |  |  |