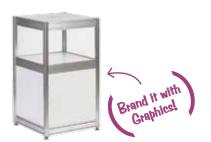

| GLASS SHOWCASES |     |                                |       |        |      |            |       |  |  |  |  |
|-----------------|-----|--------------------------------|-------|--------|------|------------|-------|--|--|--|--|
| ITEM #          | QTY | DESCRIPTION                    | PRE-S | HOW    | AFTE | R DEADLINE | TOTAL |  |  |  |  |
| SH-C1           |     | Glass Display Case (1/3 view)  | \$    | 419.00 | \$   | 629.00     | \$    |  |  |  |  |
| SH-C2           |     | Glass Display Case (full view) | \$    | 463.00 | \$   | 695.00     | \$    |  |  |  |  |
| SH-F1           |     | Tower Showcase                 | \$    | 478.00 | \$   | 717.00     | \$    |  |  |  |  |