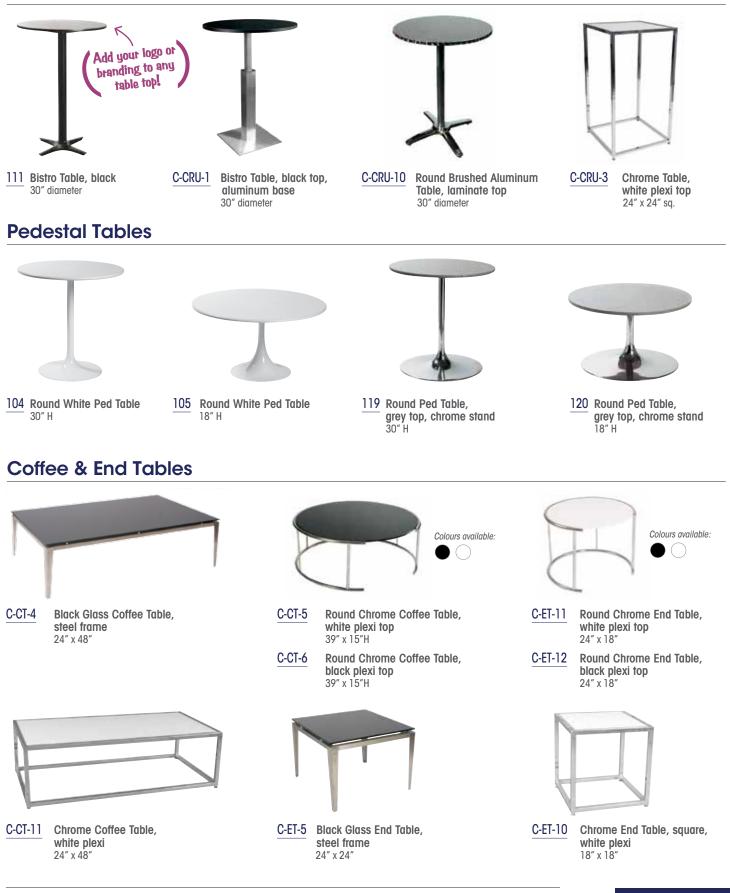

## Tables (BISTRO, PEDESTAL & COFFEE TABLES)

### **Bistro Tables**

09-17

| BISTRO TABLES                                  |     |                                                |      |        |      |            |       |
|------------------------------------------------|-----|------------------------------------------------|------|--------|------|------------|-------|
| ITEM #                                         | QTY | DESCRIPTION                                    | PRE- | SHOW   | AFTE | R DEADLINE | TOTAL |
| 111                                            |     | Bistro Table, black – 30" D                    | \$   | 132.00 | \$   | 198.00     | \$    |
| C-CRU-1                                        |     | Bistro Table, black top, aluminum base – 30" D | \$   | 188.00 | \$   | 282.00     | \$    |
| C-CRU-10                                       |     | Round Brushed Aluminum Table – 30" D           | \$   | 176.00 | \$   | 264.00     | \$    |
| C-CRU-3                                        |     | Chrome Table, white plexi top – 24"x24" sq.    | \$   | 162.00 | \$   | 243.00     | \$    |
| CUSTOMIZE YOUR BISTRO TABLE TOP WITH A GRAPHIC |     |                                                |      |        |      |            |       |
| 80-10-003                                      |     | Bistro Table Top Graphic                       | \$   | 78.00  | \$   | 117.00     | \$    |

\* Graphic prices are based on print ready files. A Stronco representative will contact you with file submission details. \* Design services can be quoted if required.

| PEDESTA  | TABLES      |                                       |      |        |              |    |
|----------|-------------|---------------------------------------|------|--------|--------------|----|
| 104      | Round Whi   | te Ped Table – 30"H                   | \$   | 89.00  | \$<br>134.00 | \$ |
| 105      | Round Whi   | te Ped Table – 18"H                   | \$   | 79.00  | \$<br>119.00 | \$ |
| 119      | Round Ped   | Table, grey top – 30"H                | \$   | 89.00  | \$<br>134.00 | \$ |
| 120      | Round Ped   | Table, grey top– 18"H                 | \$   | 79.00  | \$<br>119.00 | \$ |
| COFFEE 8 | END TABLES  |                                       |      |        |              |    |
| C-CT-4   | Black Glass | s Coffee Table – 24"x48"              | \$   | 147.00 | \$<br>221.00 | \$ |
| C-CT-5   | Round Chr   | ome Coffee Table, white top           | \$   | 147.00 | \$<br>221.00 | \$ |
| C-CT-6   | Round Chr   | ome Coffee Table, black top           | \$   | 147.00 | \$<br>221.00 | \$ |
| C-ET-11  | Round Chr   | ome End Table, white top – 24"x18"    | \$   | 129.00 | \$<br>194.00 | \$ |
| C-ET-12  | Round Chr   | ome End Table, black top – 24"x18"    | \$   | 129.00 | \$<br>194.00 | \$ |
| C-CT-11  | Chrome Co   | ffee Table, white plexi – 24"x48"     | \$   | 147.00 | \$<br>221.00 | \$ |
| C-ET-5   | Black Glass | s End Table – 24"x24"                 | \$   | 129.00 | \$<br>194.00 | \$ |
| C-ET-10  | Chrome En   | d Table, square, white plexi – 18"x18 | " \$ | 129.00 | \$<br>194.00 | \$ |