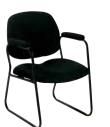

### Chairs

102 Side Chair, grey fabric

**Stools** 

112 Executive Chair, black leather

121 Steno Chair, grey fabric

103 Executive Chair, black fabric

C-OF-11 Ripple Back, Black Leather Executive Meeting Chair

| CHAIRS  |     |                                             |              |    |              |       |
|---------|-----|---------------------------------------------|--------------|----|--------------|-------|
| ITEM #  | QTY | DESCRIPTION                                 | PRE-SHOW     | AF | TER DEADLINE | TOTAL |
| 102     |     | Side Chair, Grey Fabric                     | \$<br>57.00  | \$ | 86.00        | \$    |
| 121     |     | Steno Chair, Grey Fabric                    | \$<br>84.00  | \$ | 126.00       | \$    |
| C-OF-11 |     | Ripple Back Leather Executive Meeting Chair | \$<br>145.00 | \$ | 218.00       | \$    |
| C-OF-13 |     | Ripple Back Leather Sled Base Meeting Chair | \$<br>132.00 | \$ | 198.00       | \$    |
| 112     |     | Executive Chair, Black Leather              | \$<br>116.00 | \$ | 174.00       | \$    |
| 103     |     | Executive Chair, Black Fabric               | \$<br>105.00 | \$ | 158.00       | \$    |
| C-OF-16 |     | Steno Chair, Black Fabric                   | \$<br>99.00  | \$ | 149.00       | \$    |