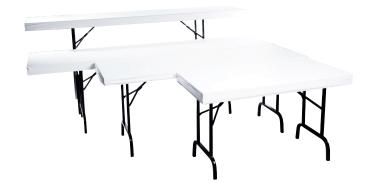

### **Draped Display Tables**

Draped tables include white vinyl top and pleated skirt on three sides. Fourth side draping can be added. See order form for details.

#### **Undraped Display Tables**

Undrapedtablesincludewhitevinyltop.

|                       | Colo  | oursavai | lable:    |
|-----------------------|-------|----------|-----------|
| 201 4'L x 24"W x 30"H |       |          | 6         |
| 202 6'Lx 24"W x 30"H  | TEAL  | GREEN    | BLACK     |
| 203 8'L x 24"W x 30"H | BLUE  | PURPLE   | SILVER    |
| 208 4'L x 24"W x 42"H | WHITE | GOLD     | BURGUN    |
| 209 6'Lx 24"W x 42"H  |       |          | $\bigcap$ |
| 210 8'L x 24"W x 42"H | BEIGE | RED      | IVORY     |
|                       |       |          |           |