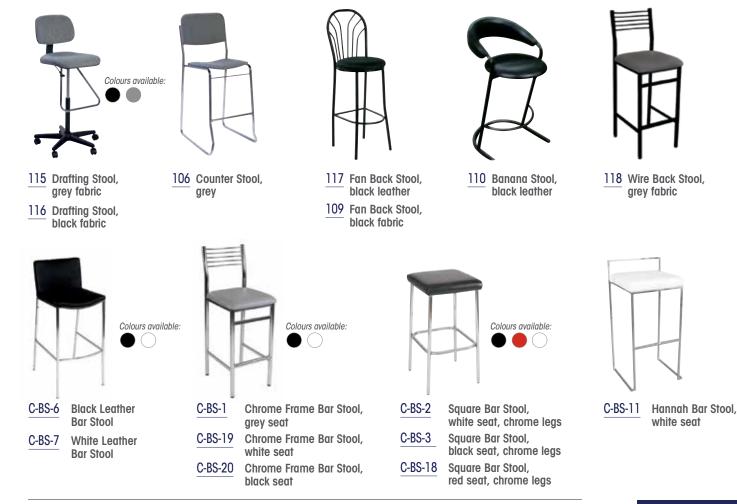

### Chairs

102 Side Chair, grey fabric

**Stools** 

112 Executive Chair, black leather

121 Steno Chair, grey fabric

103 Executive Chair, black fabric

C-OF-11 Ripple Back, Black Leather Executive Meeting Chair

C-OF-16 Steno Chair, black fabric

C-OF-13 Ripple Back, Black Leather Sled Base Meeting Chair

09-17

STRONCO

| STOOLS  |     |                                      |              |     |             |       |
|---------|-----|--------------------------------------|--------------|-----|-------------|-------|
| ITEM #  | QTY | DESCRIPTION                          | PRE-SHOW     | AFT | ER DEADLINE | TOTAL |
| 115     |     | Drafting Stool, Grey Fabric          | \$<br>74.00  | \$  | 111.00      | \$    |
| 116     |     | Drafting Stool, Black Fabric         | \$<br>74.00  | \$  | 111.00      | \$    |
| 106     |     | Counter Stool, Grey                  | \$<br>108.00 | \$  | 162.00      | \$    |
| 117     |     | Fan Back Stool, Black Leather        | \$<br>108.00 | \$  | 162.00      | \$    |
| 109     |     | Fan Back Stool, Black Fabric         | \$<br>102.00 | \$  | 153.00      | \$    |
| 110     |     | Banana Stool, Black Leather          | \$<br>108.00 | \$  | 162.00      | \$    |
| 118     |     | Wire Back Stool, Grey Fabric         | \$<br>102.00 | \$  | 153.00      | \$    |
| C-BS-6  |     | Black Leather Bar Stool              | \$<br>129.00 | \$  | 194.00      | \$    |
| C-BS-7  |     | White Leather Bar Stool              | \$<br>129.00 | \$  | 194.00      | \$    |
| C-BS-1  |     | Chrome Frame Bar Stool - Grey Seat   | \$<br>134.00 | \$  | 201.00      | \$    |
| C-BS-19 |     | Chrome Frame Bar Stool - White Seat  | \$<br>134.00 | \$  | 201.00      | \$    |
| C-BS-20 |     | Chrome Frame Bar Stool - Black Seat  | \$<br>134.00 | \$  | 201.00      | \$    |
| C-BS-2  |     | Chrome Square Bar Stool – White Seat | \$<br>129.00 | \$  | 194.00      | \$    |
| C-BS-3  |     | Chrome Square Bar Stool – Black Seat | \$<br>129.00 | \$  | 194.00      | \$    |
| C-BS-18 |     | Chrome Square Bar Stool – Red Seat   | \$<br>129.00 | \$  | 194.00      | \$    |
| C-BS-11 |     | Hannah Bar Stool – White Seat        | \$<br>134.00 | \$  | 201.00      | \$    |