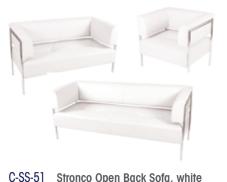

   C-SS-52
   Stronco Open Back Sofa, white (2 seater)
- <u>C-SS-53</u> Stronco Open Back Single Chair, white

| <u>C-SS-54</u> | Stronco Open Back Sofa, sand (3 seater) |
|----------------|-----------------------------------------|
| <u>C-SS-55</u> | Stronco Open Back Sofa, sand (2 seater) |
| <u>C-SS-56</u> | Stronco Open Back Single<br>Chair, sand |

| TEM #    | QTY     | DESCRIPTION                                  | PI | RE-SHOW | AFTE | R DEADLINE | TOTAL |
|----------|---------|----------------------------------------------|----|---------|------|------------|-------|
| C-SS-48  |         | Stronco open back sofa, 3 seater, black      | \$ | 492.00  | \$   | 738.00     | \$    |
| C-SS-51  |         | Stronco open back sofa, 3 seater, white      | \$ | 492.00  | \$   | 738.00     | \$    |
| C-SS-54  |         | Stronco open back sofa, 3 seater, sand       | \$ | 492.00  | \$   | 738.00     | \$    |
| C-SS-49  |         | Stronco open back love seat, 2 seater, black | \$ | 358.00  | \$   | 537.00     | \$    |
| C-SS-52  |         | Stronco open back love seat, 2 seater, white | \$ | 358.00  | \$   | 537.00     | \$    |
| C-SS-55  |         | Stronco open back love seat, 2 seater, sand  | \$ | 358.00  | \$   | 537.00     | \$    |
| C-SS-50  |         | Stronco open back single chair, black        | \$ | 267.00  | \$   | 401.00     | \$    |
| C-SS-53  |         | Stronco open back single chair, white        | \$ | 267.00  | \$   | 401.00     | \$    |
| C-SS-56  |         | Stronco open back single chair, sand         | \$ | 267.00  | \$   | 401.00     | \$    |
| BARCELO  | NA LINE |                                              |    |         |      |            |       |
| C-SS-24  |         | Barcelona black sofa, 3 seater               | \$ | 492.00  | \$   | 738.00     | \$    |
| C-SS-28  |         | Barcelona white sofa, 3 seater               | \$ | 492.00  | \$   | 738.00     | \$    |
| C-SS-32  |         | Barcelona red sofa, 3 seater                 | \$ | 492.00  | \$   | 738.00     | \$    |
| C-SS-25  |         | Barcelona black sofa, 2 seater               | \$ | 358.00  | \$   | 537.00     | \$    |
| C-SS-29  |         | Barcelona white sofa, 2 seater               | \$ | 358.00  | 0    | 537.00     | \$    |
| C-SS-33  |         | Barcelona red sofa, 2 seater                 | \$ | 358.00  | \$   | 537.00     | \$    |
| C-SS-26  |         | Barcelona black single chair                 | \$ | 267.00  | \$   | 401.00     | \$    |
| C-SS-30  |         | Barcelona white single chair                 | \$ | 267.00  | \$   | 401.00     | \$    |
| C-SS-34  |         | Barcelona red single chair                   | \$ | 267.00  | \$   | 401.00     | \$    |
| C-SS-27  |         | Barcelona black foot stool                   | \$ | 176.00  | \$   | 264.00     | \$    |
| C-SS-31  |         | Barcelona white foot stool                   | \$ | 176.00  | \$   | 264.00     | \$    |
| C-SS-35  |         | Barcelona red foot stool                     | \$ | 176.00  | \$   | 264.00     | \$    |
| SQUARE L | INE     |                                              |    |         |      |            |       |
| C-SS-66  |         | Square, L-shaped back single chair, black    | \$ | 162.00  | \$   | 243.00     | \$    |
| C-SS-69  |         | Square, L-shaped back single chair, white    | \$ | 162.00  | \$   | 243.00     | \$    |
| C-SS-67  |         | Square back single chair, black              | \$ | 151.00  | \$   | 227.00     | \$    |
| C-SS-70  |         | Square back single chair, white              | \$ | 151.00  | \$   | 227.00     | \$    |
| C-SS-68  |         | Square, no back ottoman, black               | \$ | 134.00  | \$   | 201.00     | \$    |
| C-SS-71  |         | Square, no back ottoman, white               | \$ | 134.00  | \$   | 201.00     | \$    |
| ROUND BA | ACK TUB |                                              | ·  |         |      |            |       |
| C-SS-8   |         | Black leather round back tub Chair           | \$ | 179.00  | \$   | 269.00     | \$    |
| C-SS-74  |         | White leather round back tub Chair           | \$ | 179.00  | \$   | 269.00     | \$    |