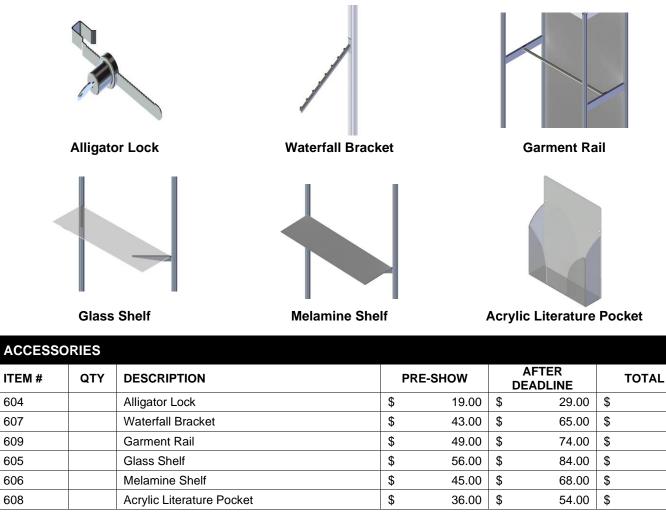

# **Exhibit Accessories Form**

| Ottawa Fall Home Show |          |                          | DE/                          | ADLINE DA   | TE October 18, 2021    |
|-----------------------|----------|--------------------------|------------------------------|-------------|------------------------|
| EY Centre             |          |                          | 5                            | SHOW DATE   | ES October 28-31, 2021 |
|                       |          |                          |                              |             |                        |
|                       |          |                          |                              | BOOTH       | 1#                     |
|                       |          |                          |                              |             |                        |
|                       | PROV / S | STATE                    |                              | POSTAL/ 2   | ZIP                    |
|                       | TITLE    |                          |                              | EMAIL       |                        |
|                       | EXT      |                          |                              | FAX         |                        |
|                       |          | EY Centre PROV / S TITLE | EY Centre PROV / STATE TITLE | EY Centre S | EY Centre SHOW DAT     |