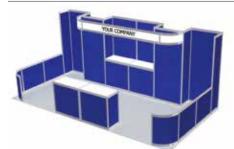

#### Model #7 (10' x 20')

- Choice of Wall Panel Colour
- 1 Company ID Sign
- 2 Built-in Counters with Storage
- 2 Lockable Storage Counters, 41" High
- Carpet