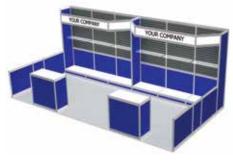

#### Model #7 (10' x 20')

- Choice of Wall Panel Colour
- 1 Company ID Sign
- 2 Built-in Counters with Storage
- 2 Lockable Storage Counters, 41" High
- Carpet

## Model #8 (10' x 20')

• 2 Lockable Storage Counters, 41" High

· Choice of Wall Panel Colour

2 Company ID Signs

6 Shelves

Carpet

- Choice of Wall Panel Colour
- 2 Company ID Signs
- 4 Slatwall Panels
- Lockable Storage
- 2 Glass Tower Displays
- Carpet