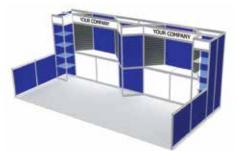

#### Model #6 (10' x 20')

- Choice of Wall Panel Colour
- 6 Slatwall Upper Panels
- 6 Clear Acrylic Shelves
- 2 Company ID Signs
- 2 Lockable Storage Counters, 41" High
- Carpet

#### Model #4 (10' x 10')

- Choice of Wall Panel Colour
- 3 Slatwall Upper Panels
- 3 Clear Acrylic Shelves
- Company ID Sign
- 1 Lockable Storage Counter, 41" High
- Carpet