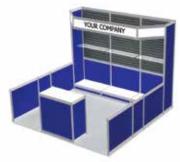

## Model #3 (10' x 10')

- Choice of Wall Panel Colour
- 3 Shelves
- Company ID Sign
- 1 Lockable Storage Counter, 41" High
- Carpet

#### Choice of Wall Panel Colour

- 3 Shelves
- Company ID Sign
- 1 Lockable Storage Counter, 41" High

Model #5 (10' x 20')

Model #2 (10' x 10')

Carpet