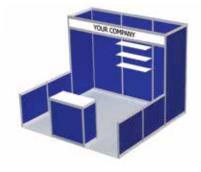

## Model #3 (10' x 10')

- Choice of Wall Panel Colour
- 3 Shelves
- Company ID Sign
- 1 Lockable Storage Counter, 41" High
- Carpet