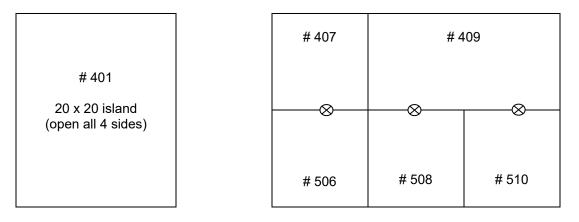

### **BOOTH EQUIPMENT**

Each 10' x 10' black draped booth will include an 8' high back wall and 3' high side walls. Booths located on the Main Aisle must have rigid walls in place of drape. Walls are the responsibility of the exhibitor and can be rented through Freeman. Any exposed backside of a wall must be finished.