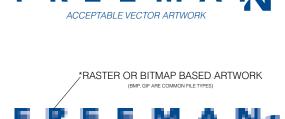

igh-res PDFX/4 (preferred)
- Al with PDF content (choose this option when saving file)
- EPS files with embedded links and outlined fonts

#### RASTER OR BITMAP ART:

- Photoshop EPS (Preferred, use 8-bit preview, Max. Quality JPG compression)
- **PSD** (make sure font layers are rasterized)
- TIFF, JPG (quality 8 and higher)

Mac users: Use Zip or Stuffit programs when submitting fonts other than OTF (Open Type Fonts)

Adjust zoom till this page measures 8.5" in width. Observe images from different distances. We noticed that from a few feet away anything above 60dpi looks acceptable!



#### Ways to Submit Final Artwork

• Files below 10MB can be delivered via email.

• Larger files can be sent via disc or uploaded to the Freeman FTP site:

userid: freeman



**\*VECTOR BASED ARTWORK** 



UNACCEPTABLE ARTWORK



940 Belfast Road Ottawa, Ontario K1G 4A2 (613) 748-7180 • Fax: (613) 748-5977

#### INCLUDE THE FREEMAN METHOD OF PAYMENT FORM WITH YOUR ORDER

|                                     | SHOW:                                                                                                       |                                                          |                                                                                                                                                                                                 |