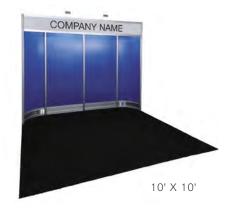

### **BOOTH EQUIPMENT**

Each 10' x 10' black draped booth will include an 8' high back wall and 3' high side walls. Booths located on the Main Aisle must have rigid walls in place of drape. Walls are the responsibility of the exhibitor and can be rented through Freeman. Any exposed backside of a wall must be finished.

### **EXHIBIT HALL CARPET**

The exhibitor area is not carpeted however floor covering for your exhibit space is mandatory. To enhance the appearance of your booth, rental carpet is available through Freeman. Please refer to the Carpet Order Form in the service manual.