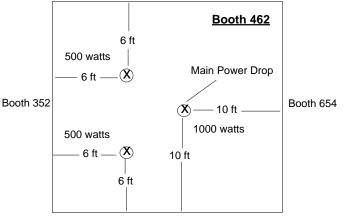

### **ELECTRICAL & MECHANICAL SERVICES**

- By default, any power outlets ordered are located at the rear of the booth for inline and peninsula booths. Please see the Electrical Labour Form for rates and instructions if you require outlets in other locations.
- If you have a sign to hang from the ceiling, standard hanging sign labour prices will apply if your hanging sign is not received at our warehouse by September 17, 2019. SEE LABELS SUPPLIED INSIDE EXHIBITOR KIT for shipping address. Warehouse pre-shipping charges will apply.
- When ordering gas hook up, your order and Technical Standards & Safety Authority (TSSA) approval must be submitted 10 days prior to the exhibitor move-in date or your order will not be processed.
- For propane requirements please contact the EY Centre directly.