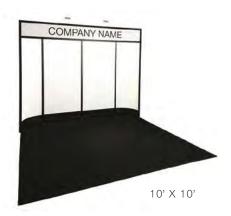

### **BOOTH EQUIPMENT**

Each 10' x 10' black draped booth will include an 8' high back wall and 3' high side walls. Booths located on the Main Aisle must have rigid walls in place of drape. Walls are the responsibility of the exhibitor and can be rented through Freeman. Any exposed backside of a wall must be finished.

### **EXHIBIT HALL CARPET**

The exhibitor area is not carpeted however floor covering for your exhibit space is mandatory. To enhance the appearance of your booth, rental carpet is available through Freeman. Please refer to the Carpet Order Form in the service manual.