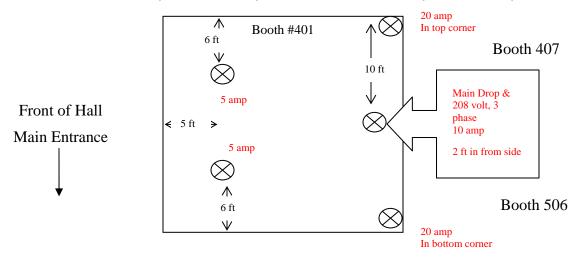

### **ELECTRICAL & MECHANICAL SERVICES**

- By default, any power outlets ordered are located at the rear of the booth for inline and peninsula booths. Please see the Electrical Labour Form for rates and instructions if you require outlets in other locations.
- If you have a sign to hang from the ceiling, standard hanging sign labour prices will apply if your hanging sign is not received at our warehouse by September 17, 2019. SEE LABELS SUPPLIED INSIDE EXHIBITOR KIT for shipping address. Warehouse pre-shipping charges will apply.
- When ordering gas hook up, your order and Technical Standards & Safety Authority (TSSA) approval must be submitted 10 days prior to the exhibitor move-in date or your order will not be processed.
- For propane requirements please contact the EY Centre directly.