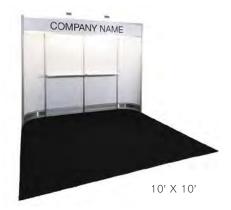

### **BOOTH EQUIPMENT**

Each 10' x 10' black draped booth will include an 8' high back wall and 3' high side walls. Booths located on the Main Aisle must have rigid walls in place of drape. Walls are the responsibility of the exhibitor and can be rented through Freeman. Any exposed backside of a wall must be finished.

### **EXHIBIT HALL CARPET**

The exhibitor area is not carpeted however floor covering for your exhibit space is mandatory. To enhance the appearance of your booth, rental carpet is available through Freeman. Please refer to the Carpet Order Form in the service manual.