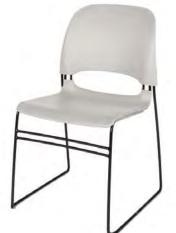

tout le long du processus afin de nous assurer que vous obteniez exactement ce que vous désirez. Nos prix comprennent les frais d'expédition et de manutention, sans frais cachés. Freeman possède également plusieurs sites d'entreposage; la livraison de vos meubles se fait donc toujours rapidement et en toute sécurité.

# SEATING | SIÈGES



Call customer service at the number listed on the Quick Facts. For fast, easy ordering, go to www.freeman.com Communiquez avec le service à la clientèle au numéro figurant sur le feuillet Expo en bref. Pour des commandes rapides et faciles, rendez-vous sur www.freeman.com

# SEATING | SIÈGES

BLACK DIAMOND ARMCHAIR 71090

20"W 21"L 33"H

CHAISE AVEC BRAS BLACK DIAMOND 71090

20"Large 21"L 33"H



LIMERICK<sup>®</sup> CHAIR BY HERMAN MILLER grey 210108



18"W 17.75"L 33"H

CHAISE LIMERICK® BY HERMAN MILLER grise 210108

18"Large 17.75"L 33"H



20"W 21.5"L 42.5"H

**TABOURET CASEY**tissu noir ou gris210112

20"Large 21.5"L 42.5"H





### FREEMAN FURNISHING ESSENTIALS | AMEUBLEMENT ESSENTIEL

# SEATING | SIÈGES



### TABLES | TABLES

### Studio Series

BLACK END TABLE 115104

17"W 17"L 18"H

### **Gamme Studio**

TABLE DE BOUT NOIRE

17"Large 17"L 18"H



BLACK COCKTAIL TABLE 115103

36"W 20"L 15"H

TABLE À COCKTAIL NOIRE 115103

36"Large 20"L 15"H

### **Soho Series**

BLACK PEDESTAL TABLE 72067

36" Diam. 30"H

### **Gamme Soho**

TABLE-PIEDESTAL NOIRE 72067

36" Diam. 30"H



# DISPLAY | PRÉSENTOIR

| DISPLAY<br>CYLINDERS<br>black | PRÉSENTOIR<br>CYLINDRIQUE<br>noir |  |  |  |  |
|-------------------------------|---------------------