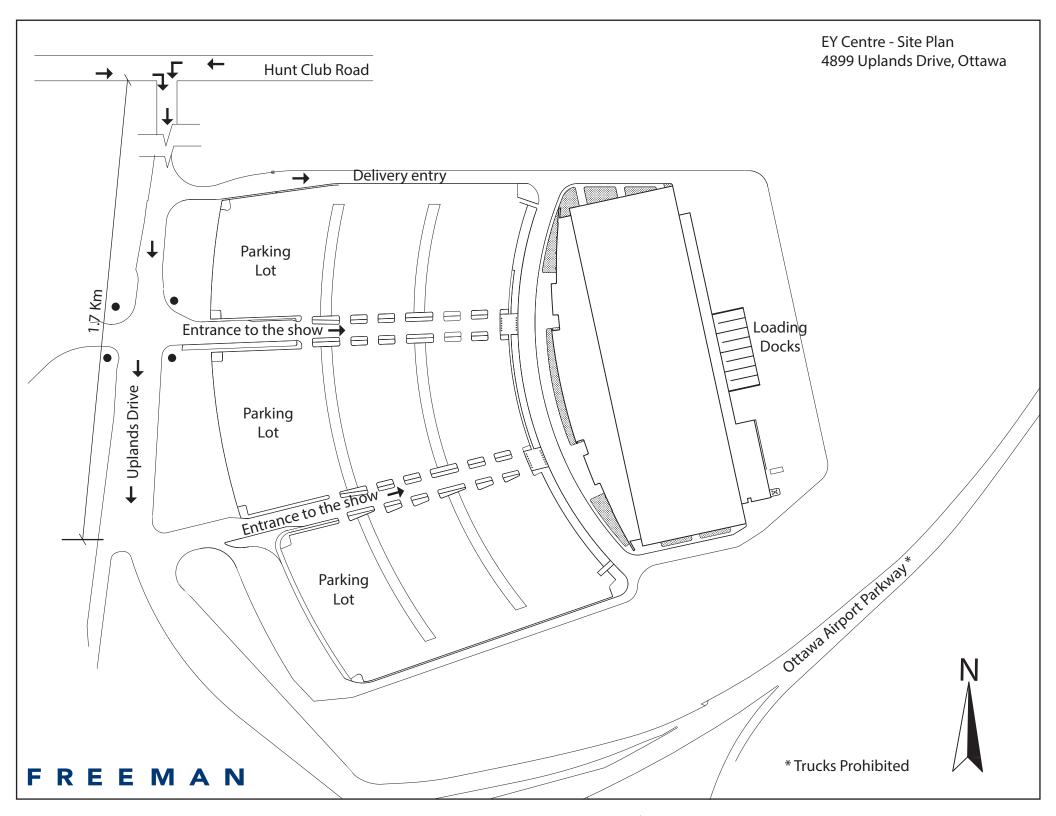

#### Show site shipping address:

Ottawa Fall Home Show 2019 Exhibiting Company Name C/O Freeman Booth #\_\_\_\_\_ EY Centre 4899 Uplands Road Ottawa, Ontario, Canada K1V 2N6

Show Management will provide dollies and forklifts during move-in and move-out. Shipments will be received at the exhibit facility beginning **September 25, 2019 @ 8am**. Shipments arriving before this date may be refused by the facility. Any charges incurred for early freight accepted by the facility will be the responsibility of the exhibitor.

### FACILITY RESTRICTIONS

Notice to Carriers : The Ottawa Airport Parkway is completely restricted to all commercial vehicles and will be subject to severe fines.

BUILDING LOADING AREAS: Please note: the Loading areas for the building at the EY Centre are as follows: 8 Loading docks (7'11"H x 8'W) Hall 2 & 3: Outside doors & inside roll up doors (15'11W X 13'11"H). Exhibitors are not allowed to bring freight by the front doors of the building