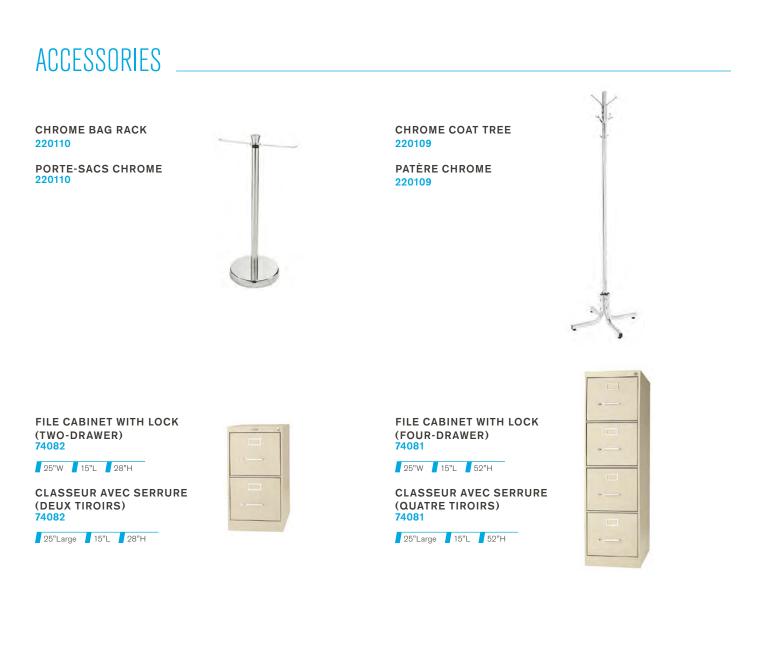

-----------|--------------|--------------|---------------|
| grey   gris  | plum   prune | red   rouge  | white   blanc |

### ACCESSORIES

### CHROME SIGN HOLDER 220118

Holds 22" x 28" sign

PORTE-ENSEIGNE CHROME 220118

Pour une enseigne 22"x 28" – 220118



#### FLAT LITERATURE RACK 750136

☐ 10"L 55"H Display printed materials in six pockets

PORTE-BROCHURES 750136

10"L 55"H Six pochettes



SMALL REFRIGERATOR EMPTY 75057

19"W 19"L 34"H

PETIT RÉFRIGÉRATEUR VIDE 75057

19"Large | 19"L | 34"H



ALUMINUM EASEL 220134

TRÉPIED ALUMINIUM 220134



CORRUGATED WASTEBASKET 220106

CORBEILLE À PAPIER (CARTON ONDULÉ) 220106



CHROME STANCHION WITH 8' RETRACTABLE BELT 220121

42"H

POTEAU DE FOULE AVEC SANGLE RÉTRACTABLE 8' 220121

42"H



### FURNISHING ESSENTIALS | AMEUBLEMENT ESSENTIEL



#### SPECIAL DRAPING (NOT PICTURED)

Special drape is available in black, blue, gold, grey, red, white or plum.

3' HIGH 12103

8' HIGH 12108

Refer to page five for colour reference. For drape over 8' please call for availability and prices.

#### **TENTURE SPÉCIALE (NON ILLUSTRÉE)**

Disponible en noir, bleu, doré, gris, rouge, blanc ou prune

3' DE HAUTEUR 12103

8' DE HAUTEUR 12108

Choix de couleurs en page cinq. Pour les tentures de plus de 8', communiquez avec nous pour la disponibilité et les prix.

### FREEMAN SPECIALTY FURNISHINGS | AMEUBLEMENT HAUT DE GAMME

Freeman Specialty Furnishings is a unique collection of furniture designed to make your exhibit stand out from the rest. Special attention has been given in selecting pieces that are original and of high quality. Renting f