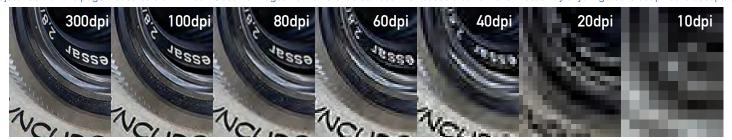

ust be used.
- AI (CS6, CS5, CS4...) file with embedded links and outlined fonts
- EPS file with embedded links and outlined fonts
- INDD file with Packaged supporting links and fonts

#### PRINT FILES:

- High-res PDFX/4 (preferred)
- Al with PDF content (choose this option when saving file)
- EPS files with embedded links and outlined fonts

#### RASTER OR BITMAP ART:

- Photoshop EPS (Preferred, use 8-bit preview, Max. Quality JPG compression)
- **PSD** (make sure font layers are rasterized)
- TIFF, JPG (quality 8 and higher)

Mac users: Use Zip or Stuffit programs when submitting fonts other than OTF (Open Type Fonts)

Adjust zoom till this page measures 8.5" in width. Observe images from different distances. We noticed that from a few feet away anything above 60dpi looks acceptable!



#### Ways to Submit Final Artwork

• Files below 10MB can be delivered via email.

• Larger files can be sent via disc or uploaded to the Freeman FTP site:

userid: freeman



**\*VECTOR BASED ARTWORK** 



UNACCEPTABLE ARTWORK



940 Belfast Road Ottawa, Ontario K1G 4A2 (613) 748-7180 • Fax: (613) 748-5977

#### INCLUDE THE FREEMAN METHOD OF PAYMENT FORM WITH YOUR ORDER

|                                     | SHOW:                                                                                                       |                                                          |                                                                                                                                                                                                 |