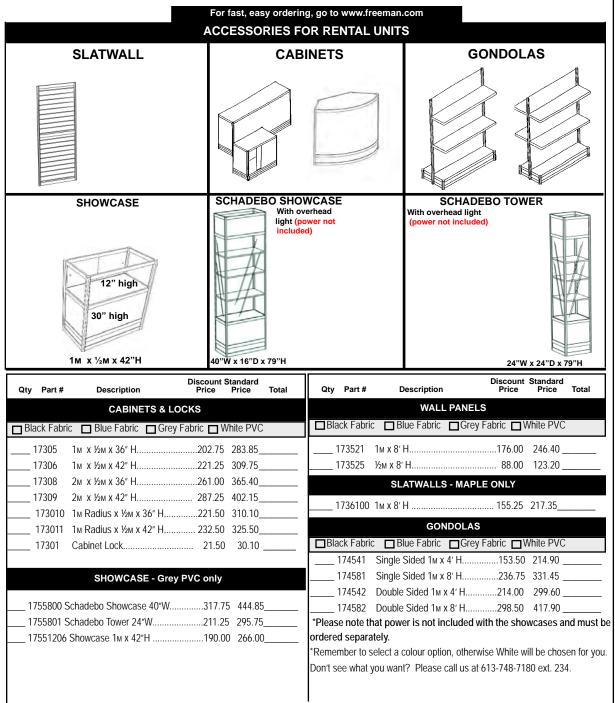

hane foam and is also 100% recyclable according to the manufacturer's specifications. Our plastic floor covering contains up to 60% recycled content.

\*\*All Utility lines must be installed before carpet installation. Utilities should be ordered in advance.\*\*

|           | TOTAL CO  | ST      |
|-----------|-----------|---------|
| Sub-Total | + 13% HST | = TOTAL |



940 Belfast Road Ottawa, Ontario, K1G 4A2 (613) 748-7180 • Fax: (613) 748-5977

**INCLUDE THE FREEMAN METHOD OF** PAYMENT FORM WITH YOUR ORDER

\_\_\_ PHONE #: \_\_\_

#### **OTTAWA FALL HOME SHOW** NAME OF SHOW: BOOTH #:\_

| COMPANY NAME |  | <br> |  |
|--------------|--|------|--|
|              |  |      |  |

CONTACT NAME:\_

E-MAIL ADDRESS

For Assistance, please call 613-748-7180 to speak with one of our experts.



|          | +       | = |       |
|----------|---------|---|-------|
| Subtotal | 13% HST |   | Total |

TOTAL COST

FREEMAN<sup>®</sup> 940 Belfast Road Ottawa, Ontario K1G 4A2

(613) 748-7180 • Fax: (613) 748-5977

ALL ORDERS MUST BE PLACED WITH FREEMAN BY SEPTEMBER 16, 2019 \*\*NO SHOW SITE ORDERS WILL BE PERMITTED\*\*

INCLUDE THE FREEMAN METHOD OF PAYMENT FORM WITH YOUR ORDER

| NAME OF SHOW:_           | OTTAWA FALL HOME SHOW                                                                                                                                                                                       |
|--------------------------|-----------------------------------------------------------------------------------------------------------------------------------------------------