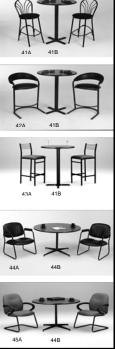

### ALL ORDERS MUST BE PREPAID IN FULL (ORDERS CANNOT BE PROCESSED UNTIL PAYMENT IS RECEIVED)

| QTY | ITEM #      | DESCRIPTION                                     | COLOUR                   | ADVANCED<br>PRICE | STANDARD<br>PRICE | Total |
|-----|-------------|-------------------------------------------------|--------------------------|-------------------|-------------------|-------|
|     | 41A (EFBS)  | FANBACK STOOL                                   | BLACK                    | \$142.50          | \$197.50          |       |
|     | 42A (EBLBS) | LEATHER BISTRO STOOL                            | BLACK                    | \$167.50          | \$232.50          |       |
|     | 43A (EGFBS) | FABRIC BISTRO STOOL                             | BLACK WITH CHARCOAL SEAT | \$183.00          | \$254.00          |       |
|     | (FMISC)     | LEATHER BAR STOOL                               | GREY WHITE               | \$150.00          | \$209.50          |       |
|     | 44B (EBMT)  | MEETING TABLE- 42" DIAMETER                     | BLACK WITH CHARCOAL TOP  | \$167.50          | \$232.50          |       |
|     | 45A (EGFC)  | LEATHER MEETING CHAIR                           | BLACK                    | \$123.00          | \$170.50          |       |
|     | (EBLS3)     | LEATHER SOFA - 3 SEATER                         | BLACK WHITE              | \$279.00          | \$387.50          |       |
|     | (EBLS2)     | LEATHER LOVESEAT - 2 SEATER                     | BLACK WHITE              | \$232.00          | \$322.00          |       |
|     | (EBLS1)     | LEATHER CLUB CHAIR - 1 SEAT                     | BLACK WHITE              | \$182.00          | \$252.50          |       |
|     | (ECTC3)     | LONG COFFEE TABLE                               |                          | \$80.50           | \$111.50          |       |
|     | (EETC3)     | END TABLE SQUARE                                |                          | \$56.00           | \$78.00           |       |
|     | (FLR)       | LITERATURE RACK                                 | SILVER                   | \$110.50          | \$153.50          |       |
|     | (FMISC)     | COCKTAIL CHARGING STATION W/ BACKLIT<br>GRAPHIC | CHARCOAL TOP             | \$425.00          | \$595.00          |       |
|     | (FMISC)     | ROLLING TV STAND                                | BLACK                    | \$189.00          | \$262.50          |       |
|     | (FMISC)     | TELEVISION 43"                                  | BLACK                    | \$250.00          | \$347.00          |       |
|     | (FMISC)     | BAR FRIDGE                                      | BLACK                    | \$235.50          | \$327.00          |       |