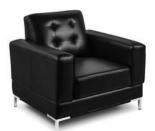

# **Specialty Furnishings**

Leather Bar Stool White

Leather Bar Stool Grey

Club Chair White

Love Seat White

Sofa White

Club Chair Black

Love Seat Black

Sofa Black

Chrome Coffee Table

Cocktail Charging Station

### ALL ORDERS MUST BE PREPAID IN FULL (ORDERS CANNOT BE PROCESSED UNTIL PAYMENT IS RECEIVED)

| QTY | ITEM #      | DESCRIPTION                                     | COLOUR                   | ADVANCED<br>PRICE | STANDARD<br>PRICE | Total |
|-----|-------------|-------------------------------------------------|--------------------------|-------------------|-------------------|-------|
|     | 41A (EFBS)  | FANBACK STOOL                                   | BLACK                    | \$142.50          | \$197.50          |       |
|     | 42A (EBLBS) | LEATHER BISTRO STOOL                            | BLACK                    | \$167.50          | \$232.50          |       |
|     | 43A (EGFBS) | FABRIC BISTRO STOOL                             | BLACK WITH CHARCOAL SEAT | \$183.00          | \$254.00          |       |
|     | (FMISC)     | LEATHER BAR STOOL                               | GREY WHITE               | \$150.00          | \$209.50          |       |
|     | 44B (EBMT)  | MEETING TABLE- 42" DIAMETER                     | BLACK WITH CHARCOAL TOP  | \$167.50          | \$232.50          |       |
|     | 45A (EGFC)  | LEATHER MEETING CHAIR                           | BLACK                    | \$123.00          | \$170.50          |       |
|     | (EBLS3)     | LEATHER SOFA - 3 SEATER                         | BLACK WHITE              | \$279.00          | \$387.50          |       |
|     | (EBLS2)     | LEATHER LOVESEAT - 2 SEATER                     | BLACK WHITE              | \$232.00          | \$322.00          |       |
|     | (EBLS1)     | LEATHER CLUB CHAIR - 1 SEAT                     | BLACK WHITE              | \$182.00          | \$252.50          |       |
|     | (ECTC3)     | LONG COFFEE TABLE                               |                          | \$80.50           | \$111.50          |       |
|     | (EETC3)     | END TABLE SQUARE                                |                          | \$56.00           | \$78.00           |       |
|     | (FLR)       | LITERATURE RACK                                 | SILVER                   | \$110.50          | \$153.50          |       |
|     | (FMISC)     | COCKTAIL CHARGING STATION W/ BACKLIT<br>GRAPHIC | CHARCOAL TOP             | \$425.00          | \$595.00          |       |
|     | (FMISC)     | ROLLING TV STAND                                | BLACK                    | \$189.00          | \$262.50          |       |
|     | (FMISC)     | TELEVISION 43"                                  | BLACK                    | \$250.00          | \$347.00          |       |
|     | (FMISC)     | BAR FRIDGE                                      | BLACK                    | \$235.50          | \$327.00          |       |