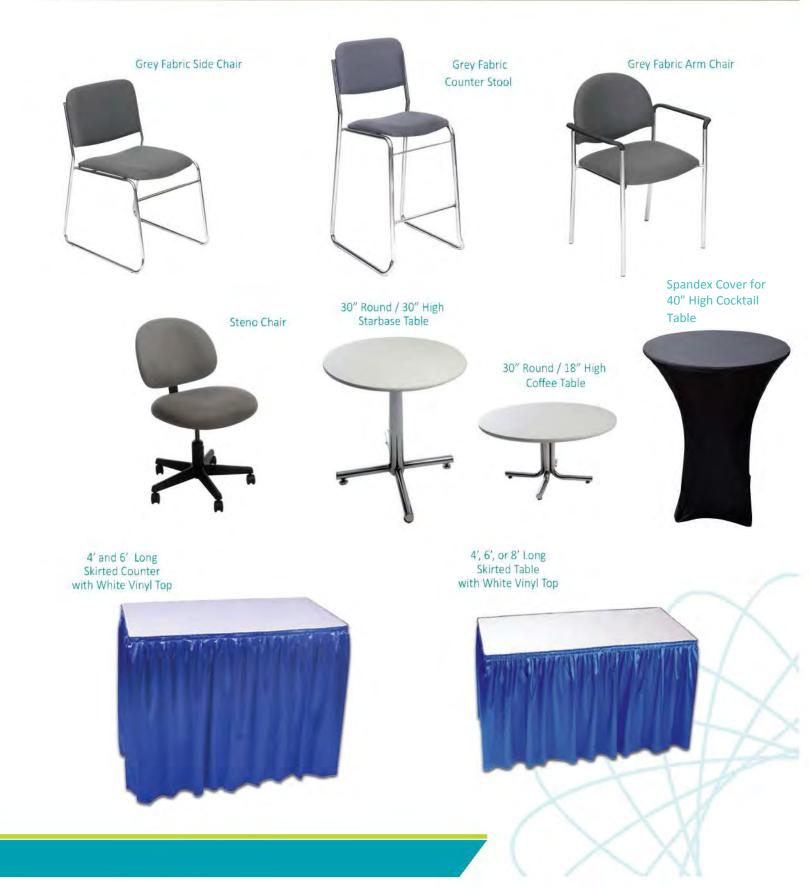

## FURNISHINGS ORDER FORM

|       | 6292 - 50 St NW, E                                      |            | -         | hone: 780.469. | 7767 T         | oll Free: 877.505.7767 e | dmonton@ges.com   |                   |            |
|-------|---------------------------------------------------------|------------|-----------|----------------|----------------|--------------------------|-------------------|-------------------|------------|
|       |                                                         | nonton Hor |           | rden           |                | ADVANCED PRICE           | VVean             | esday, Mar        | ch 4. 2020 |
| SHO   | SHOW DATE: March 19 - 22, 2020<br>EXHIBITOR INFORMATION |            |           |                | DEADLINE DATE: |                          |                   | , _0_0            |            |
|       | EXHIBITOR                                               | INFORMATIC | DN        |                |                | CRE                      | DIT CARD AUTHO    | RIZATION          |            |
|       | BOOTH #:                                                |            |           |                |                |                          |                   |                   |            |
| COMF  | PANY:                                                   |            |           |                |                | NO ORDER W               |                   | NSIDER            | ED FINAI   |
| STRE  | ET:                                                     |            |           |                |                | UNTIL CREE               |                   | -                 |            |
| CITY: | PROV/STATE:                                             |            | P/C:      |                |                | FORM IS CO               | -                 |                   | -          |
| EMAIL | <u>:</u>                                                |            |           |                |                |                          | ITH THIS F        |                   |            |
|       | :                                                       |            |           |                |                |                          |                   |                   |            |
|       | ACT NAME:                                               |            |           |                |                |                          |                   |                   |            |
| CONT  | ACT NAME                                                |            |           |                |                |                          |                   |                   |            |
|       | (00                                                     |            |           |                |                |                          |                   |                   |            |
|       | · · · · · · · · · · · · · · · · · · ·                   |            | NNOT BE P | RUCESSEI       | JUNIIL         | PAYMENT IS RECEI         |                   |                   |            |
|       | FURNISHIN                                               | ADVANCED   | STANDARD  |                |                |                          | TABLES 30'        |                   |            |
| QTY   | DESCRIPTION                                             | PRICE      | PRICE     | TOTAL          | BLACK          |                          |                   |                   | BURGUNDY   |
|       | GREY FABRIC SIDE CHAIR                                  | \$47.00    | \$65.50   |                | QTY            | DESCRIPTION              | ADVANCED<br>PRICE | STANDARD<br>PRICE | TOTAL      |
|       | GREY FABRIC COUNTER STOOL                               | \$103.50   | \$143.50  |                |                | 4 FT LONG X 2 FT WIDE    | E \$97.00         | \$134.50          |            |
|       | GREY FABRIC ARM CHAIR                                   | \$48.50    | \$67.50   |                |                | 6 FT LONG X 2 FT WIDE    | E \$106.50        | \$148.00          |            |
|       | GREY CONTOUR CHAIR                                      | \$35.50    | \$49.50   |                |                | 8 FT LONG X 2 FT WIDE    | E \$115.00        | \$159.50          |            |
|       | COFFEE TABLE 18" HIGH ROUND                             | \$66.00    | \$91.50   |                |                | SKIRTED FOURTH SIDE      | \$42.00           | \$58.00           |            |
|       | STARBASE TABLE 30" ROUND                                | \$86.00    | \$119.50  |                |                | SKIRTED                  | COUNTER 42        | 2" HIGH           |            |
|       | 30" HIGH                                                | \$60.00    | \$119.50  |                |                | BLACK                    | BLUE SILVER       | R 🔲 WHIT          | E          |
|       | COCKTAIL TABLE 30" ROUND<br>40" HIGH                    | \$104.00   | \$144.50  |                | QTY            | DESCRIPTION              | ADVANCED<br>PRICE | STANDARD<br>PRICE | TOTAL      |
|       | SPANDEX COCKTAIL COVER                                  | \$40.00    | \$55.50   |                |                | 4 FT LONG X 2 FT WIDE    | E \$110.50        | \$153.50          |            |
|       |                                                         |            |           |                |                | 6 FT LONG X 2 FT WIDE    | E \$136.00        | \$189.00          |            |
|       | 22" X 28" CHROME SIGN HOLDER                            | \$56.00    | \$78.00   |                |                | 8 FT LONG X 2 FT WIDE    | \$166.50          | \$231.50          |            |
|       | EASEL                                                   | \$47.00    | \$65.50   |                |                | SKIRTED FOURTH SIDE      | E \$50.50         | \$70.50           |            |
|       | SMALL GOLD BALLOT DRUM                                  | \$75.00    | \$104.00  |                | N              | ON SKIRTED 30"           | HIGH TABLE        | S (VINYL          | ONLY)      |
|       | BAG HOLDER 40" HIGH                                     | \$78.50    | \$109.00  |                |                | 🔲 4FT 🔲 6FT 🔲 8          | 3FT \$64.50       | \$89.50           |            |
|       | TAPE STANCHION (7')                                     | \$48.50    | \$67.00   |                | N              | ON SKIRTED 42"           | HIGH TABLE        | S (VINYL          | ONLY)      |
|       | GARMENT RACK ON WHEELS                                  | \$53.50    | \$74.50   |                |                | 🔲 4FT 🔲 6FT 🔲 8          | BFT \$121.00      | \$168.50          |            |
|       | WASTEBASKET                                             | \$26.00    | \$36.00   |                |                | CUSTON                   | BOOTH DR          | APING             |            |
|       | BASEPLATE & 8 FT H POLE                                 | \$22.50    | \$31.50   |                | BLACK          |                          |                   | GREEN             | BURGUNDY   |
|       | 6FT - 10 FT CROSSBAR                                    | \$17.50    | \$24.00   |                | QTY            | DESCRIPTION              | ADVANCED          | STANDARD          | TOTAL      |
|       | 4' X 8' POSTERBOARD - GREY                              | \$98.50    | \$136.50  |                | ~''            |                          | PRICE             | PRICE             |            |
|       |                                                         |            |           |                |                | 3' HIGH (PER LINEAR F    | OOT) \$8.00       | \$11.00           |            |
|       |                                                         |            |           |                |                | 8' HIGH (PER LINEAR F    | OOT) \$9.00       | \$12.50           |            |
| TERMS | AND CONDITIONS                                          |            |           |                |                |                          |                   |                   |            |
|       |                                                         |            |           |                |                |                          |                   |                   |            |