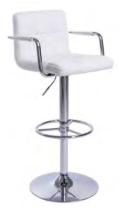

# **Specialty Furnishings**

Leather Bar Stool White

Leather Bar Stool Grey

Club Chair White

Love Seat White

Sofa White

Club Chair Black

Love Seat Black

### ALL ORDERS MUST BE PREPAID IN FULL (ORDERS CANNOT BE PROCESSED UNTIL PAYMENT IS RECEIVED)

| QTY | ITEM #      | DESCRIPTION                                     | COLOUR                   | ADVANCED<br>PRICE | STANDARD<br>PRICE | Total |
|-----|-------------|-------------------------------------------------|--------------------------|-------------------|-------------------|-------|
|     | 41A (EFBS)  | FANBACK STOOL                                   | BLACK                    | \$142.50          | \$197.50          |       |
|     | 42A (EBLBS) | LEATHER BISTRO STOOL                            | BLACK                    | \$167.50          | \$232.50          |       |
|     | 43A (EGFBS) | FABRIC BISTRO STOOL                             | BLACK WITH CHARCOAL SEAT | \$183.00          | \$254.00          |       |
|     | (FMISC)     | LEATHER BAR STOOL                               | GREY WHITE               | \$150.00          | \$209.50          |       |
|     | 44B (EBMT)  | MEETING TABLE- 42" DIAMETER                     | BLACK WITH CHARCOAL TOP  | \$167.50          | \$232.50          |       |
|     | 45A (EGFC)  | LEATHER MEETING CHAIR                           | BLACK                    | \$123.00          | \$170.50          |       |
|     | (EBLS3)     | LEATHER SOFA - 3 SEATER                         | BLACK WHITE              | \$279.00          | \$387.50          |       |
|     | (EBLS2)     | LEATHER LOVESEAT - 2 SEATER                     | BLACK WHITE              | \$232.00          | \$322.00          |       |
|     | (EBLS1)     | LEATHER CLUB CHAIR - 1 SEAT                     | BLACK WHITE              | \$182.00          | \$252.50          |       |
|     | (ECTC3)     | LONG COFFEE TABLE                               |                          | \$80.50           | \$111.50          |       |
|     | (EETC3)     | END TABLE SQUARE                                |                          | \$56.00           | \$78.00           |       |
|     | (FLR)       | LITERATURE RACK                                 | SILVER                   | \$110.50          | \$153.50          |       |
|     | (FMISC)     | COCKTAIL CHARGING STATION W/ BACKLIT<br>GRAPHIC | CHARCOAL TOP             | \$425.00          | \$595.00          |       |
|     | (FMISC)     | ROLLING TV STAND                                | BLACK                    | \$189.00          | \$262.50          |       |
|     | (FMISC)     | TELEVISION 43"                                  | BLACK                    | \$250.00          | \$347.00          |       |
|     | (FMISC)     | BAR FRIDGE                                      | BLACK                    | \$235.50          | \$327.00          |       |