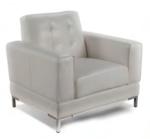

# **Specialty Furnishings**

Leather Bar Stool White

Leather Bar Stool Grey

Club Chair White

Love Seat White

Sofa White

Club Chair Black

Love Seat Black

### ALL ORDERS MUST BE PREPAID IN FULL (ORDERS CANNOT BE PROCESSED UNTIL PAYMENT IS RECEIVED)

| QTY | ITEM #      | DESCRIPTION                                     | COLOUR                   | ADVANCED<br>PRICE | STANDARD<br>PRICE | Total |
|-----|-------------|-------------------------------------------------|--------------------------|-------------------|-------------------|-------|
|     | 41A (EFBS)  | FANBACK STOOL                                   | BLACK                    | \$142.50          | \$197.50          |       |
|     | 42A (EBLBS) | LEATHER BISTRO STOOL                            | BLACK                    | \$167.50          | \$232.50          |       |
|     | 43A (EGFBS) | FABRIC BISTRO STOOL                             | BLACK WITH CHARCOAL SEAT | \$183.00          | \$254.00          |       |
|     | (FMISC)     | LEATHER BAR STOOL                               | GREY WHITE               | \$150.00          | \$209.50          |       |
|     | 44B (EBMT)  | MEETING TABLE- 42" DIAMETER                     | BLACK WITH CHARCOAL TOP  | \$167.50          | \$232.50          |       |
|     | 45A (EGFC)  | LEATHER MEETING CHAIR                           | BLACK                    | \$123.00          | \$170.50          |       |
|     | (EBLS3)     | LEATHER SOFA - 3 SEATER                         | BLACK WHITE              | \$279.00          | \$387.50          |       |
|     | (EBLS2)     | LEATHER LOVESEAT - 2 SEATER                     | BLACK WHITE              | \$232.00          | \$322.00          |       |
|     | (EBLS1)     | LEATHER CLUB CHAIR - 1 SEAT                     | BLACK WHITE              | \$182.00          | \$252.50          |       |
|     | (ECTC3)     | LONG COFFEE TABLE                               |                          | \$80.50           | \$111.50          |       |
|     | (EETC3)     | END TABLE SQUARE                                |                          | \$56.00           | \$78.00           |       |
|     | (FLR)       | LITERATURE RACK                                 | SILVER                   | \$110.50          | \$153.50          |       |
|     | (FMISC)     | COCKTAIL CHARGING STATION W/ BACKLIT<br>GRAPHIC | CHARCOAL TOP             | \$425.00          | \$595.00          |       |
|     | (FMISC)     | ROLLING TV STAND                                | BLACK                    | \$189.00          | \$262.50          |       |
|     | (FMISC)     | TELEVISION 43"                                  | BLACK                    | \$250.00          | \$347.00          |       |
|     | (FMISC)     | BAR FRIDGE                                      | BLACK                    | \$235.50          | \$327.00          |       |