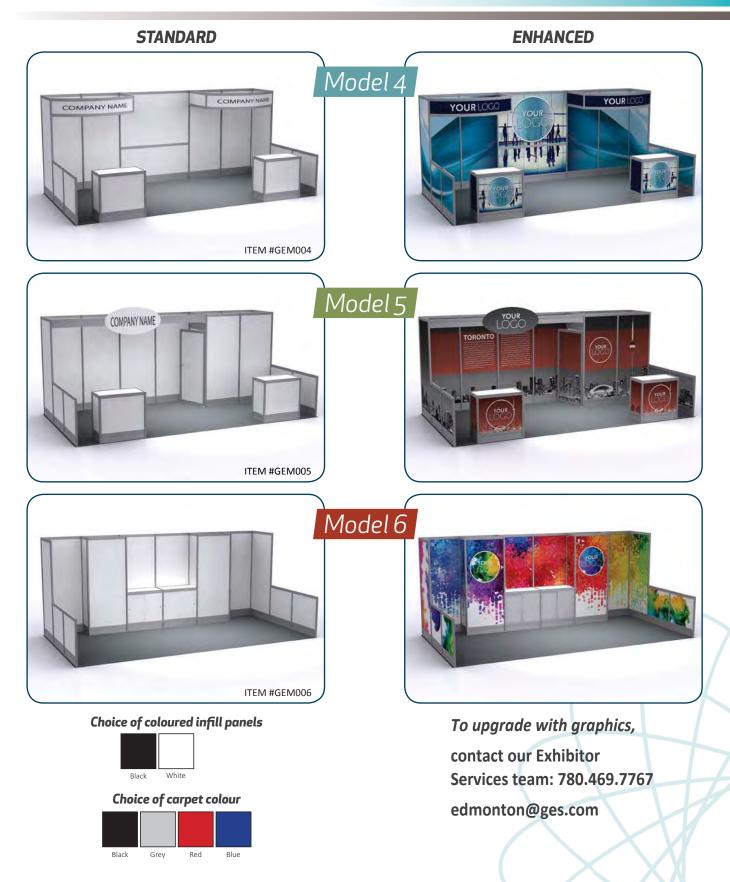

|                                 |                                      |
| I HAVE READ AND UNDERSTAND THE                                                                                                                                 | TERMS & CONDITIONS OF MY AGREE       | MENT WITH GES.                                        |                                 | AL FROM THIS PAGE<br>CHECKLIST SHEET |



# 10' x 10' Exhibit Rentals

**STANDARD ENHANCED** Model 1 COMPANY NAME YOURL ITEM #GEM001 OUR Model 2 COMPANY NAME ITEM #GEM002 Model 3 ITEM #GEM003 To upgrade with graphics, Choice of coloured infill panels contact our Exhibitor White Black Services team: 780.469.7767 Choice of carpet colour edmonton@ges.com





# 10' x 20' Exhibit Rentals





# MODULAR EXHIBIT SYSTEM ORDER FORM

|                                                                                                                                                                                                                         | 6292 - 50 St NW, Edmonton                               | •                           | 69.7767 Toll Free: 877.5 | 05.7767 edmont                  | on@ges.com           |                         |  |
|-------------------------------------------------------------------------------------------------------------------------------------------------------------------------------------------------------------------------|---------------------------------------------------------|-----------------------------|--------------------------|----