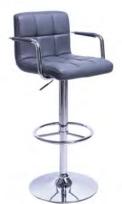

# **Specialty Furnishings**

Leather Bar Stool White

Leather Bar Stool Grey

Club Chair White

Love Seat White

Sofa White

Club Chair Black

Love Seat Black

### ALL ORDERS MUST BE PREPAID IN FULL (ORDERS CANNOT BE PROCESSED UNTIL PAYMENT IS RECEIVED)

| QTY | ITEM #      | DESCRIPTION                                     | COLOUR                   | ADVANCED<br>PRICE | STANDARD<br>PRICE | Total |
|-----|-------------|-------------------------------------------------|--------------------------|-------------------|-------------------|-------|
|     | 41A (EFBS)  | FANBACK STOOL                                   | BLACK                    | \$142.50          | \$197.50          |       |
|     | 42A (EBLBS) | LEATHER BISTRO STOOL                            | BLACK                    | \$167.50          | \$232.50          |       |
|     | 43A (EGFBS) | FABRIC BISTRO STOOL                             | BLACK WITH CHARCOAL SEAT | \$183.00          | \$254.00          |       |
|     | (FMISC)     | LEATHER BAR STOOL                               | GREY WHITE               | \$150.00          | \$209.50          |       |
|     | 44B (EBMT)  | MEETING TABLE- 42" DIAMETER                     | BLACK WITH CHARCOAL TOP  | \$167.50          | \$232.50          |       |
|     | 45A (EGFC)  | LEATHER MEETING CHAIR                           | BLACK                    | \$123.00          | \$170.50          |       |
|     | (EBLS3)     | LEATHER SOFA - 3 SEATER                         | BLACK WHITE              | \$279.00          | \$387.50          |       |
|     | (EBLS2)     | LEATHER LOVESEAT - 2 SEATER                     | BLACK WHITE              | \$232.00          | \$322.00          |       |
|     | (EBLS1)     | LEATHER CLUB CHAIR - 1 SEAT                     | BLACK WHITE              | \$182.00          | \$252.50          |       |
|     | (ECTC3)     | LONG COFFEE TABLE                               |                          | \$80.50           | \$111.50          |       |
|     | (EETC3)     | END TABLE SQUARE                                |                          | \$56.00           | \$78.00           |       |
|     | (FLR)       | LITERATURE RACK                                 | SILVER                   | \$110.50          | \$153.50          |       |
|     | (FMISC)     | COCKTAIL CHARGING STATION W/ BACKLIT<br>GRAPHIC | CHARCOAL TOP             | \$425.00          | \$595.00          |       |
|     | (FMISC)     | ROLLING TV STAND                                | BLACK                    | \$189.00          | \$262.50          |       |
|     | (FMISC)     | TELEVISION 43"                                  | BLACK                    | \$250.00          | \$347.00          |       |
|     | (FMISC)     | BAR FRIDGE                                      | BLACK                    | \$235.50          | \$327.00          |       |