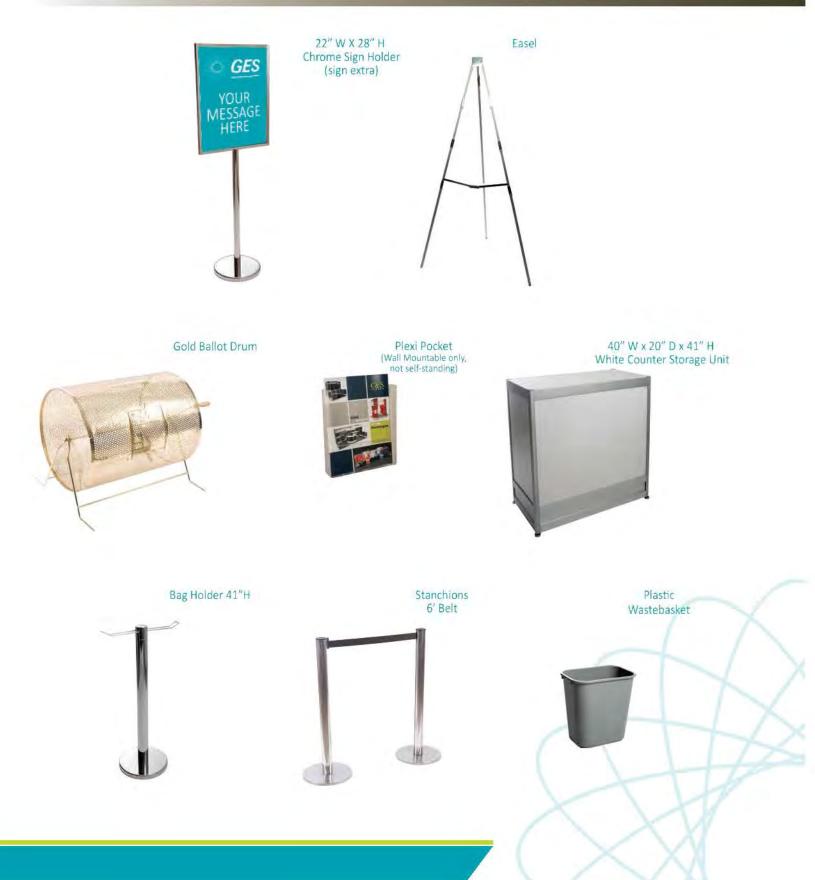

## FURNISHINGS ORDER FORM

|       | 6292 - 50 St NW, E                                      |            | -         | hone: 780.469. | 7767 T         | oll Free: 877.505.7767 e | dmonton@ges.com   |                   |            |
|-------|---------------------------------------------------------|------------|-----------|----------------|----------------|--------------------------|-------------------|-------------------|------------|
|       |                                                         | nonton Hor |           | rden           |                | ADVANCED PRICE           | VVean             | esday, Mar        | ch 4. 2020 |
| SHO   | SHOW DATE: March 19 - 22, 2020<br>EXHIBITOR INFORMATION |            |           |                | DEADLINE DATE: |                          |                   | , _0_0            |            |
|       | EXHIBITOR                                               | INFORMATIC | DN        |                |                | CRE                      | DIT CARD AUTHO    | RIZATION          |            |
|       | BOOTH #:                                                |            |           |                |                |                          |                   |                   |            |
| COMF  | PANY:                                                   |            |           |                |                | NO ORDER W               |                   | NSIDER            | ED FINAI   |
| STRE  | ET:                                                     |            |           |                |                | UNTIL CREE               |                   | -                 |            |
| CITY: | PROV/STATE:                                             |            | P/C:      |                |                | FORM IS CO               | -                 |                   | -          |
| EMAIL | <u>:</u>                                                |            |           |                |                |                          | ITH THIS F        |                   |            |
|       | :                                                       |            |           |                |                |                          |                   |                   |            |
|       | ACT NAME:                                               |            |           |                |                |                          |                   |                   |            |
| CONT  | ACT NAME                                                |            |           |                |                |                          |                   |                   |            |
|       | (00                                                     |            |           |                |                |                          |                   |                   |            |
|       | · · · · · · · · · · · · · · · · · · ·                   |            | NNOT BE P | RUCESSEI       | JUNIIL         | PAYMENT IS RECEI         |                   |                   |            |
|       | FURNISHIN                                               | ADVANCED   | STANDARD  |                |                |                          | TABLES 30'        |                   |            |
| QTY   | DESCRIPTION                                             | PRICE      | PRICE     | TOTAL          | BLACK          |                          |                   |                   | BURGUNDY   |
|       | GREY FABRIC SIDE CHAIR                                  | \$47.00    | \$65.50   |                | QTY            | DESCRIPTION              | ADVANCED<br>PRICE | STANDARD<br>PRICE | TOTAL      |
|       | GREY FABRIC COUNTER STOOL                               | \$103.50   | \$143.50  |                |                | 4 FT LONG X 2 FT WIDE    | E \$97.00         | \$134.50          |            |
|       | GREY FABRIC ARM CHAIR                                   | \$48.50    | \$67.50   |                |                | 6 FT LONG X 2 FT WIDE    | E \$106.50        | \$148.00          |            |
|       | GREY CONTOUR CHAIR                                      | \$35.50    | \$49.50   |                |                | 8 FT LONG X 2 FT WIDE    | E \$115.00        | \$159.50          |            |
|       | COFFEE TABLE 18" HIGH ROUND                             | \$66.00    | \$91.50   |                |                | SKIRTED FOURTH SIDE      | \$42.00           | \$58.00           |            |
|       | STARBASE TABLE 30" ROUND                                | \$86.00    | \$119.50  |                |                | SKIRTED                  | COUNTER 42        | 2" HIGH           |            |
|       | 30" HIGH                                                | \$60.00    | \$119.50  |                |                | BLACK                    | BLUE SILVER       | R 🔲 WHIT          | E          |
|       | COCKTAIL TABLE 30" ROUND<br>40" HIGH                    | \$104.00   | \$144.50  |                | QTY            | DESCRIPTION              | ADVANCED<br>PRICE | STANDARD<br>PRICE | TOTAL      |
|       | SPANDEX COCKTAIL COVER                                  | \$40.00    | \$55.50   |                |                | 4 FT LONG X 2 FT WIDE    | E \$110.50        | \$153.50          |            |
|       |                                                         |            |           |                |                | 6 FT LONG X 2 FT WIDE    | E \$136.00        | \$189.00          |            |
|       | 22" X 28" CHROME SIGN HOLDER                            | \$56.00    | \$78.00   |                |                | 8 FT LONG X 2 FT WIDE    | \$166.50          | \$231.50          |            |
|       | EASEL                                                   | \$47.00    | \$65.50   |                |                | SKIRTED FOURTH SIDE      | E \$50.50         | \$70.50           |            |
|       | SMALL GOLD BALLOT DRUM                                  | \$75.00    | \$104.00  |                | N              | ON SKIRTED 30"           | HIGH TABLE        | S (VINYL          | ONLY)      |
|       | BAG HOLDER 40" HIGH                                     | \$78.50    | \$109.00  |                |                | 🔲 4FT 🔲 6FT 🔲 8          | 3FT \$64.50       | \$89.50           |            |
|       | TAPE STANCHION (7')                                     | \$48.50    | \$67.00   |                | N              | ON SKIRTED 42"           | HIGH TABLE        | S (VINYL          | ONLY)      |
|       | GARMENT RACK ON WHEELS                                  | \$53.50    | \$74.50   |                |                | 🔲 4FT 🔲 6FT 🔲 8          | BFT \$121.00      | \$168.50          |            |
|       | WASTEBASKET                                             | \$26.00    | \$36.00   |                |                | CUSTON                   | BOOTH DR          | APING             |            |
|       | BASEPLATE & 8 FT H POLE                                 | \$22.50    | \$31.50   |                | BLACK          |                          |                   | GREEN             | BURGUNDY   |
|       | 6FT - 10 FT CROSSBAR                                    | \$17.50    | \$24.00   |                | QTY            | DESCRIPTION              | ADVANCED          | STANDARD          | TOTAL      |
|       | 4' X 8' POSTERBOARD - GREY                              | \$98.50    | \$136.50  |                | ~''            |                          | PRICE             | PRICE             |            |
|       |                                                         |            |           |                |                | 3' HIGH (PER LINEAR F    | OOT) \$8.00       | \$11.00           |            |
|       |                                                         |            |           |                |                | 8' HIGH (PER LINEAR F    | OOT) \$9.00       | \$12.50           |            |
| TERMS | AND CONDITIONS                                          |            |           |                |                |                          |                   |                   |            |
|       |                                                         |            |           |                |                |                          |                   |                   |            |