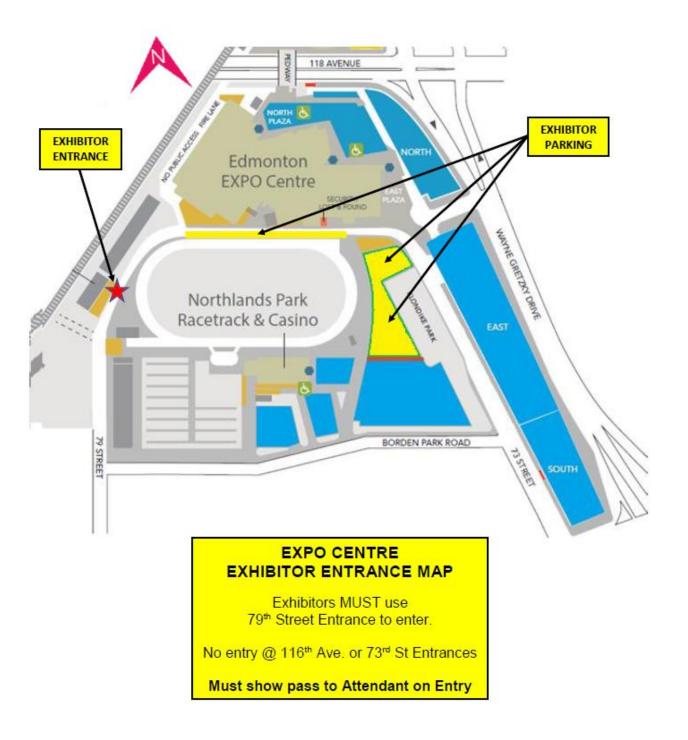

Please enter and via our 79<sup>th</sup> Street parking booth. Exhibitors, Show Staff and Deliveries will not be allowed to enter via our public entrances.

Edmonton EXPO Centre

7515 - 118 Avenue Edmonton, Alberta, T5B 0J2