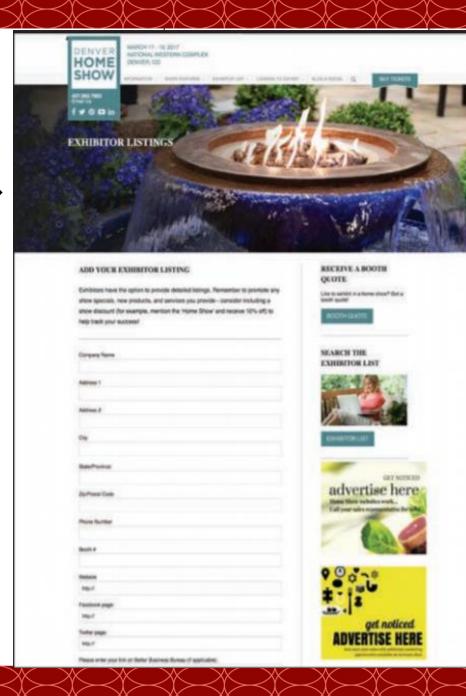

# Exhibitor Listing

- Enter a full description of your company.
- Use as many keywords as possible.
- Select the category that best represents your company.
- Include your booth number.
- Offer a show special or discount.
- Follow up with email requests.
- Better Business Bureau Link.
- Remember this is the <u>ONLY</u> way for you to be listed on our website.

## How to Create Your Listing... EASY as 1-2-3!

- Go to
   <u>www.homeshowdenver.com/add-</u>
   <u>exhibitor-login</u>, enter DHSMarch as username and DHSMarEX8 as password
- 2. Enter your company information & logo.
- 3. Click **SUBMIT** and you're done!