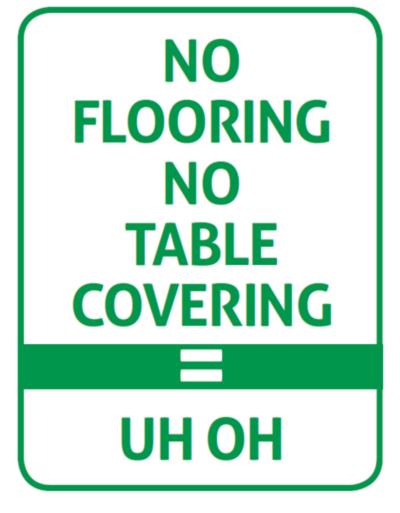

#### **FLOORING**

Flooring must cover your booth from corner to corner.

- Carpet or carpet tiles
- Laminate
- Synthetic grass
- Rubber/foam

#### **TABLE COVERING**

Tables must be covered on at least 3 sides, **NO PLASTIC OR PAPER.** Covering must go all the way to the floor.

Please be aware of the following standards regarding exhibiting in the show! These are mandatory and will benefit your experience at the show.

I MUST provide carpet or other clean and professional flooring either by renting from the show decorator or providing my own, ensuring that it covers the entire footprint of my booth from corner to corner. If my booth does not have appropriate flooring, it will be carpeted at my expense by the show decorator. Taping down tarps is not allowed.

I MUST professionally drape and skirt any tables used in my booth either by renting them from the show decorator or providing my own table covering. Table covering must be floor length and cover all visible sides. Bed sheets and plastic are NOT permitted. If my table is not professional looking, it will be draped and skirted at my expense by the show decorator.