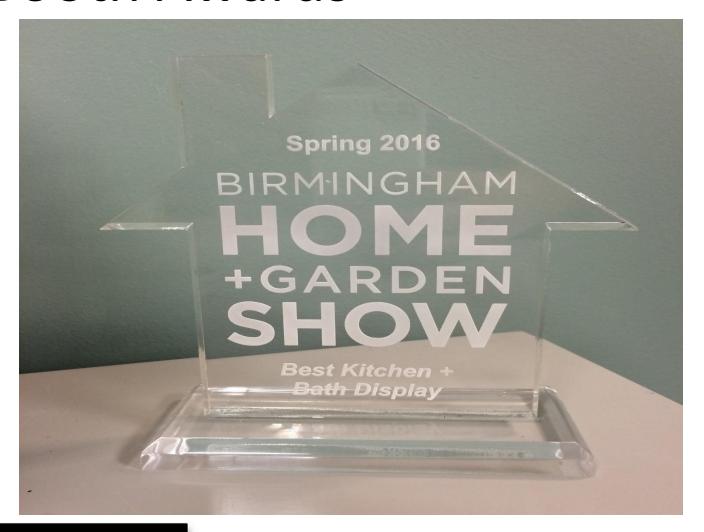

#### **Booth Awards**

#### **Booth Awards**

- ROOKIE OF THE YEAR
- BEST USE OF SMALL SPACE
- BEST KITCHEN+BATH DISPLAY
- BEST PROMOTER OF THE SHOW
- BEST IN SHOW (200 sf and under)
- BEST IN SHOW (Over 200 sf)
- BEST NEW PRODUCT