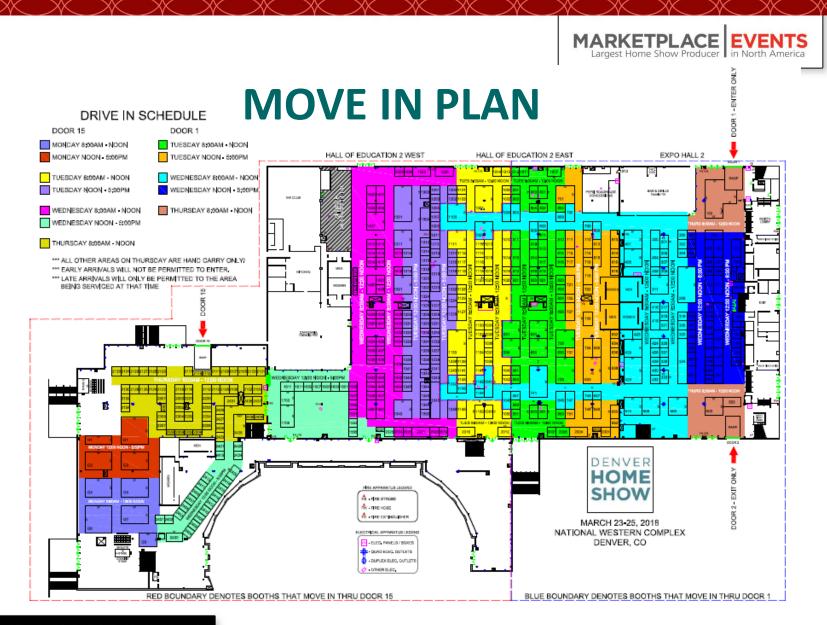

Move-In Schedule: CLICK HERE \*IMPORTANT\*

Show Decorator Ordering Instructions: CLICK HERE

Show Decorator Manual: CLICK HERE

Advanced Order Discount Deadline: Friday, March 9, 2018

2018 Floor Plan: CLICK HERE

#### **Drive In Access Begins:**

Monday, March 19, 2018 at 8am

#### **Drive In Access Ends:**

Thursday, March 22 at noon

Please see the move in map for your specific move-in time based on your booth location. Note that early arrivals will not be permitted to enter. Late arrivals will only be permitted to the area being serviced at that time.