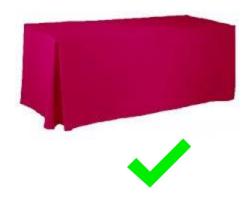

#### **TABLE COVERING**

Tables must be covered on at least 3 sides, **NO PLASTIC OR PAPER.** Covering must go all the way to the floor.

Please be aware of the following standards regarding exhibiting in the show! These are mandatory and will benefit your experience at the show.

I MUST professionally drape and skirt any tables used in my booth either by renting them from the show decorator or providing my own table covering. Table covering must be floor length and cover all visible sides. Bed sheets and plastic are NOT permitted. If my table is not professional looking, it will be draped and skirted at my expense by the show decorator.