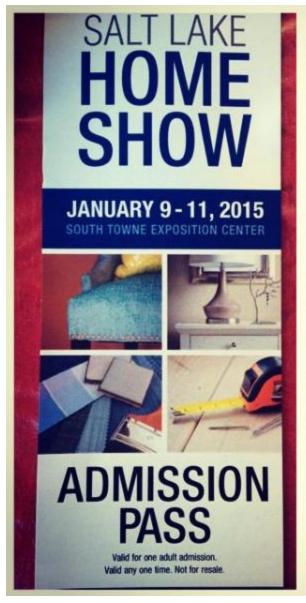

stilostream Stop by Stilo Stream today or tomorrow and receive a free ticket to the Home show #stilostream #saltlakehomeshow

stilostream The heart sweater just arrived @fancynancy219

0

Add a comment...

000

cynthianbee Construction of elaborate temporary gardens is now in full swing. Don't miss the #saltlakehomeshow this weekend!

jenniferkonold Got any free tickets?

 $\bigcirc$ 

Add a comment...

000

21 likes

98w