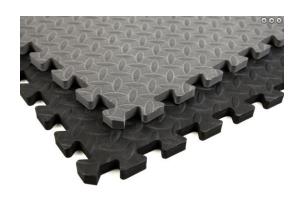

#### **FLOORING**

Flooring must cover your booth from corner to corner.

- Carpet or carpet tiles
- Laminate
- Synthetic grass
- Rubber/foam