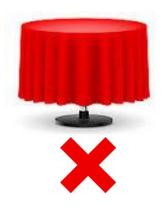

#### **TABLE COVERING**

Tables must be covered on at least 3 sides, **NO PLASTIC OR PAPER.** Covering must go all the way to the floor.

Please be aware of the following standards regarding exhibiting in the show! These are mandatory and will benefit your experience at the show.

I MUST professionally drape and skirt any tables used in my booth either by renting them from the show decorator or providing my own table covering. Table covering must be floor length and cover all visible sides. Bed sheets and plastic are NOT permitted. If my table is not professional looking, it will be draped and skirted at my expense by the show decorator.