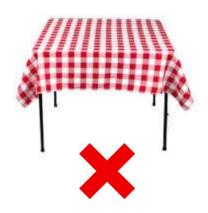

#### **TABLE COVERING**

Tables must be covered on at least 3 sides, **NO PLASTIC OR PAPER.** Covering must go all the way to the floor.

Please be aware of the following standards regarding exhibiting in the show! These are mandatory and will benefit your experience at the show.

I MUST professionally drape and skirt any tables used in my booth either by renting them from the show decorator or providing my own table covering. Table covering must be floor length and cover all visible sides. Bed sheets and plastic are NOT permitted. If my table is not professional looking, it will be draped and skirted at my expense by the show decorator.