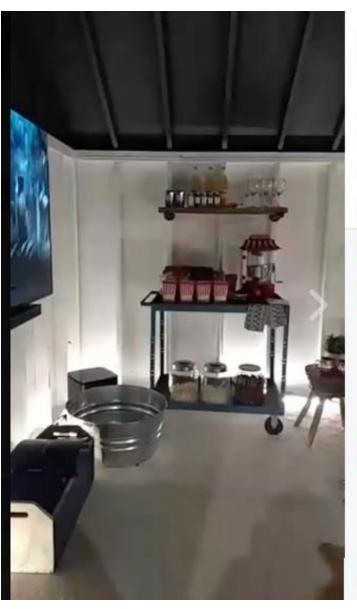

#### The Painted Home was

Tour my shed-turned-media room at the Philly Home Show

966 Views

< ...

Karen Prosperi Lilienfeld 0:00 Just drop it off In my yard when you are done!! Love it

Like - Reply - 1 - January 22 at 9:17am