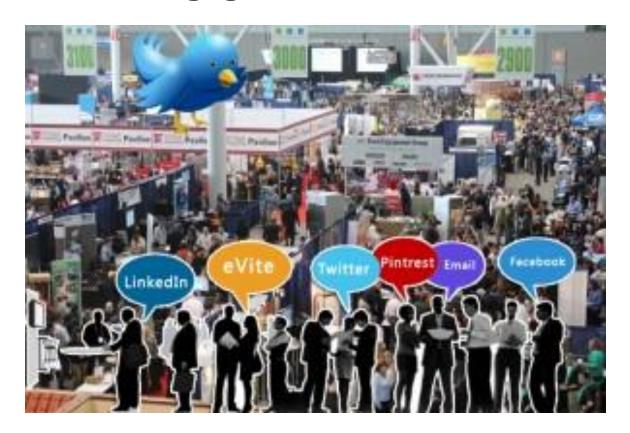

# Communications During the Show

1. Post and engage on social media.

#### **During the Show**

1. Post and engage on social media.