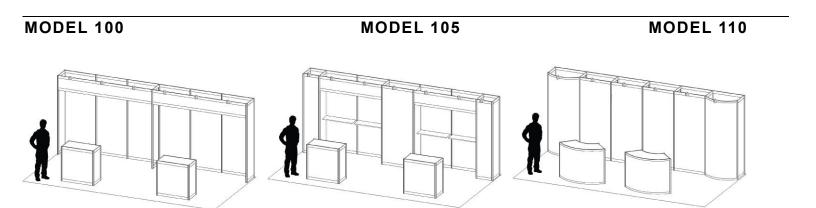

## INLINE RENTAL EXHIBITS - 10' X 20'

#### What's included?

All rental units include booth carpet, lighting and full color graphics. The prices quoted are for print ready graphics. Graphic Panel dimensions and Graphic File Guidelines will be provided upon receipt of your order. Graphic panels submitted that are not print ready may be subject to additional labor set up charges.

#### **Order Deadline**

Rental display orders must be placed at least 14 days prior to the 1st day of exhibitor move in.

**MODEL 115 MODEL 120 MODEL 125** 

Exhibiting Company\_ Booth #