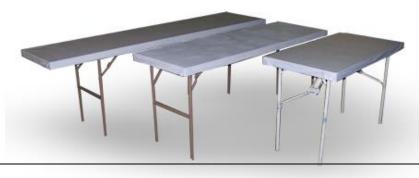

## **TABLES**

### **DRAPED TABLES**

4' L x 24"W x 30"H 6' L x 24"W x 30"H

8' L x 24"W x 30"H

4' L x 24"W x 42"H 6' L x 24"W x 42"H

8' L x 24"W x 42"H

Draped tables include a white vinyl top and draping on 3 sides. 4<sup>th</sup> sided draping can be ordered at an additional cost.

## **UNDRAPED TABLES**

4' L x 24"W x 30"H 6' L x 24"W x 30"H

8' L x 24"W x 30"H

4' L x 24"W x 42"H

6' L x 24"W x 42"H

8' L x 24"W x 42"H

Undraped tables include a white vinyl top.