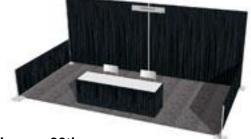

## INLINE RENTAL EXHIBITS - 10' X 20'

#### What's included?

All rental units include booth carpet, lighting and full color graphics. The prices quoted are for print ready graphics. Graphic Panel dimensions and Graphic File Guidelines will be provided upon receipt of your order. Graphic panels submitted that are not print ready may be subject to additional labor set up charges.

#### **Order Deadline**

Rental display orders must be placed at least 14 days prior to the 1st day of exhibitor move in.

**MODEL 115 MODEL 120 MODEL 125** 

Exhibiting Company\_ Booth #