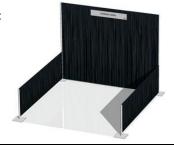

## ISLAND RENTAL EXHIBITS - 20' X 20'

#### What's included?

All rental units include booth carpet, lighting and full color graphics. The prices quoted are for print ready graphics. Graphic Panel dimensions and Graphic File Guidelines will be provided upon receipt of your order. Graphic panels submitted that are not print ready may be subject to additional labor set up charges.

#### **Order Deadline**

Rental display orders must be placed at least 14 days prior to the 1st day of exhibitor move in.

Iowa Events Center - HyVee Hall March 9-11, 2018

| RENTAL EXHIBITS                                                                       |                                        |                     |                            |          |
|---------------------------------------------------------------------------------------|----------------------------------------|---------------------|----------------------------|----------|
| 10' x 10' Inline Exhibit                                                              | Qty                                    | Discount            | Standard                   | Extended |
| Model 100                                                                             | <u> </u>                               | \$1500.00           | \$1950.00 =                | \$       |
| Model 105                                                                             | <u> </u>                               | \$1750.00           | \$2275.00 =                | \$       |
| Model 110                                                                             | <u> </u>                               | \$1750.00           | \$2275.00 =                | \$       |
| Model 115                                                                             | >                                      | \$1500.00           | \$1950.00 =                | \$       |
| Model 120                                                                             | >                                      | \$2100.00           | \$2730.00 =                | \$       |
| Model 125                                                                             | <u> </u>                               | \$1900.00           | \$2470.00 =                | \$       |
| Carpet Color Selection                                                                |                                        |                     |                            |          |
| □Black □Blue □ Burgundy □ Greer  10' x 20' Inline Exhibit                             | ·                                      | Red □ Tar  Discount | n □ Teal Standard          | Extended |
| Model 100                                                                             | •                                      | \$2475.00           | \$3215.00 =                |          |
| Model 105                                                                             |                                        | \$2475.00           | \$3755.00 =                | \$<br>\$ |
| Model 110                                                                             |                                        | \$2890.00           | \$3755.00 =<br>\$3755.00 = | \$<br>\$ |
| Model 115                                                                             |                                        | \$2475.00           | \$3220.00 =                |          |
| Model 120                                                                             |                                        | \$3465.00           | \$4505.00 =                | \$<br>\$ |
| Model 125                                                                             |                                        | \$3135.00           | \$4075.00 =                | \$<br>\$ |
| Carpet Color Selection                                                                | ······································ | ΨΟ100.00            | ψ-070.00 =                 | Ψ        |
| □Black □Blue □ Burgundy □ Green                                                       | n □ Grey □ F                           | Red □ Tar           | n □ Teal                   |          |
| 20' x 20' Island Exhibit                                                              | Qty                                    | Discount            | Standard                   | Extended |
| Model 100                                                                             | <u> </u>                               | \$8600.00           | \$11180.00=                | \$       |
| Model 105                                                                             | >                                      | \$8750.00           | \$11375.00=                | \$       |
| Model 110                                                                             | >                                      | \$9200.00           | \$11960.00=                | \$       |
| Model 115                                                                             | <u> </u>                               | \$9000.00           | \$11700.00 =               | \$       |
| Model 120                                                                             | <u> </u>                               | \$7800.00           | \$10140.00 =               | \$       |
| Model 125                                                                             | <u> </u>                               | \$8300.00           | \$10790.00=                | \$       |
| Carpet Color Selection                                                                |                                        | . <u> </u>          |                            |          |
| □Black □Blue □ Burgundy □ Green                                                       | n 🗆 Grey 🗆 F                           | Red 🗆 Tar           | n 🗆 Teal                   |          |
| A Hubbell/Tyner service representative will any questions you may have upon receipt o | •                                      | uss your Rei        | ntal Exhibit and           | answer   |
|                                                                                       | Total Es                               | timated Ren         | tal Displays               | \$       |
| The Recap of Orders form must be subm                                                 | itted with all orde                    | ers.                |                            |          |
| Exhibiting Company                                                                    |                                        |                     | Booth                      | #        |
|                                                                                       |                                        |                     |                            |          |