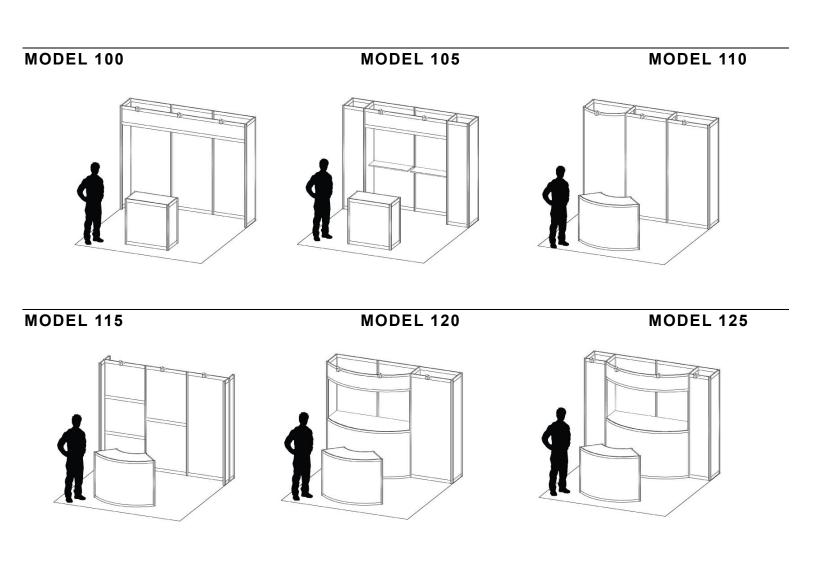

## INLINE RENTAL EXHIBITS – 10' X 10'

#### What's included?

All rental units include booth carpet, lighting and full color graphics. The prices quoted are for print ready graphics. Graphic Panel dimensions and Graphic File Guidelines will be provided upon receipt of your order. Graphic panels submitted that are not print ready may be subject to additional labor set up charges.

#### **Order Deadline**

Rental display orders must be placed at least 14 days prior to the 1st day of exhibitor move in.

Booth # Exhibiting Company\_