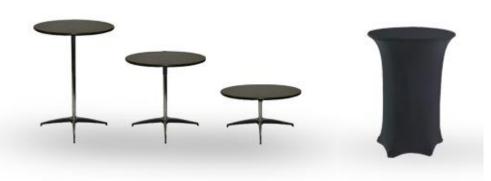

#### PEDESTAL TABLES

18" H x 30" Round

30" H x 30" Round

42" H x 30" Round

30" H x 42" Round

42" H x 30" Cover

Iowa Events Center - HyVee Hall March 9-11, 2018

| TABLES                                                             |                                                                                |                                   |
|--------------------------------------------------------------------|--------------------------------------------------------------------------------|-----------------------------------|
| 30" High Draped Tables (on 3 sides)       Qty         4' L x 24" W | x \$128.75 \$168.50 =<br>x \$147.50 \$191.75 =                                 | \$\$ \$  Teal                     |
| 42" High Draped Tables (on 3 sides)       Qty         4' L x 24" W | x \$139.25  \$181.25 =<br>x \$151.75  \$197.25 =<br>x \$47.75  \$61.50 =       | Extended \$ \$ \$  Teal □ White   |
| <b>30" High Undraped Tables</b>                                    | x \$51.75 \$67.25 =                                                            | Extended \$ \$ \$                 |
| 42" High Undraped Tables       Qty         4' L x 24" W            | x \$58.75 \$76.25 =                                                            | <b>Extended</b> \$ \$ \$          |
| Pedestal Tables       Qty         18" H x 30" Round                | x \$95.75    \$124.25 =<br>x \$98.00    \$130.00 =<br>x \$129.25    \$168.00 = | <b>Extended</b> \$ \$ \$ \$ \$ \$ |
|                                                                    | Total Estimated Tables                                                         | \$                                |
| The Recap of Orders form must be submitted with all o              | orders.                                                                        |                                   |
| Exhibiting Company                                                 | Booth                                                                          | #                                 |