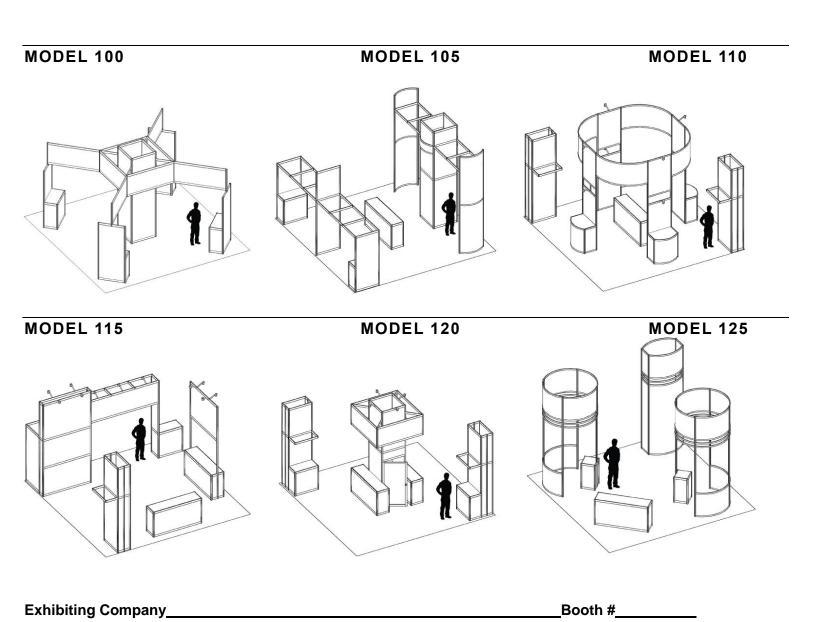

## INLINE RENTAL EXHIBITS – 10' X 10'

## INLINE RENTAL EXHIBITS - 10' X 20'

## ISLAND RENTAL EXHIBITS - 20' X 20'

#### **Order Deadline**

Rental display orders must be placed at least 14 days prior to the 1st day of exhibitor move in.

Iowa Events Center - HyVee Hall March 9-11, 2018

| RENTAL EXHIBITS                                                                       |                                        |                     |                            |          |
|---------------------------------------------------------------------------------------|----------------------------------------|---------------------|----------------------------|----------|
| 10' x 10' Inline Exhibit                                                              | Qty                                    | Discount            | Standard                   | Extended |
| Model 100                                                                             | <u> </u>                               | \$1500.00           | \$1950.00 =                | \$       |
| Model 105                                                                             | <u> </u>                               | \$1750.00           | \$2275.00 =                | \$       |
| Model 110                                                                             | <u> </u>                               | \$1750.00           | \$2275.00 =                | \$       |
| Model 115                                                                             | >                                      | \$1500.00           | \$1950.00 =                | \$       |
| Model 120                                                                             | >                                      | \$2100.00           | \$2730.00 =                | \$       |
| Model 125                                                                             | <u> </u>                               | \$1900.00           | \$2470.00 =                | \$       |
| Carpet Color Selection                                                                |                                        |                     |                            |          |
| □Black □Blue □ Burgundy □ Greer  10' x 20' Inline Exhibit                             | ·                                      | Red □ Tar  Discount | n □ Teal Standard          | Extended |
| Model 100                                                                             | •                                      | \$2475.00           | \$3215.00 =                |          |
| Model 105                                                                             |                                        | \$2475.00           | \$3755.00 =                | \$<br>\$ |
| Model 110                                                                             |                                        | \$2890.00           | \$3755.00 =<br>\$3755.00 = | \$<br>\$ |
| Model 115                                                                             |                                        | \$2475.00           | \$3220.00 =                |          |
| Model 120                                                                             |                                        | \$3465.00           | \$4505.00 =                | \$<br>\$ |
| Model 125                                                                             |                                        | \$3135.00           | \$4075.00 =                | \$<br>\$ |
| Carpet Color Selection                                                                | ······································ | ΨΟ100.00            | ψ-070.00 =                 | Ψ        |
| □Black □Blue □ Burgundy □ Green                                                       | n □ Grey □ F                           | Red □ Tar           | n □ Teal                   |          |
| 20' x 20' Island Exhibit                                                              | Qty                                    | Discount            | Standard                   | Extended |
| Model 100                                                                             | <u> </u>                               | \$8600.00           | \$11180.00=                | \$       |
| Model 105                                                                             | >                                      | \$8750.00           | \$11375.00=                | \$       |
| Model 110                                                                             | >                                      | \$9200.00           | \$11960.00=                | \$       |
| Model 115                                                                             | <u> </u>                               | \$9000.00           | \$11700.00 =               | \$       |
| Model 120                                                                             | <u> </u>                               | \$7800.00           | \$10140.00 =               | \$       |
| Model 125                                                                             | <u> </u>                               | \$8300.00           | \$10790.00=                | \$       |
| Carpet Color Selection                                                                |                                        | . <u> </u>          |                            |          |
| □Black □Blue □ Burgundy □ Green                                                       | n 🗆 Grey 🗆 F                           | Red 🗆 Tar           | n 🗆 Teal                   |          |
| A Hubbell/Tyner service representative will any questions you may have upon receipt o | •                                      | uss your Rei        | ntal Exhibit and           | answer   |
|                                                                                       | Total Es                               | timated Ren         | tal Displays               | \$       |
| The Recap of Orders form must be subm                                                 | itted with all orde                    | ers.                |                            |          |
| Exhibiting Company                                                                    |                                        |                     | Booth                      | #        |
|                                                                                       |                                        |                     |                            |          |