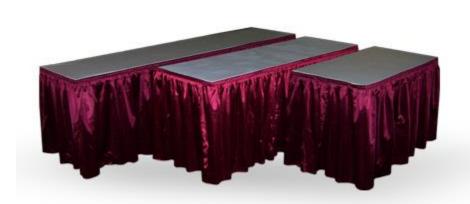

### **DRAPED TABLES**

4' L x 24"W x 30"H 6' L x 24"W x 30"H

8' L x 24"W x 30"H

4' L x 24"W x 42"H 6' L x 24"W x 42"H

8' L x 24"W x 42"H

Draped tables include a white vinyl top and draping on 3 sides. 4<sup>th</sup> sided draping can be ordered at an additional cost.

## **UNDRAPED TABLES**

4' L x 24"W x 30"H 6' L x 24"W x 30"H

8' L x 24"W x 30"H

4' L x 24"W x 42"H

6' L x 24"W x 42"H

8' L x 24"W x 42"H

Undraped tables include a white vinyl top.

#### PEDESTAL TABLES

18" H x 30" Round

30" H x 30" Round

42" H x 30" Round

30" H x 42" Round

42" H x 30" Cover

Iowa Events Center - HyVee Hall March 9-11, 2018

| TABLES                                                             |                                                                                |                                   |
|--------------------------------------------------------------------|--------------------------------------------------------------------------------|-----------------------------------|
| 30" High Draped Tables (on 3 sides)       Qty         4' L x 24" W | x \$128.75 \$168.50 =<br>x \$147.50 \$191.75 =                                 | \$\$ \$  Teal                     |
| 42" High Draped Tables (on 3 sides)       Qty         4' L x 24" W | x \$139.25  \$181.25 =<br>x \$151.75  \$197.25 =<br>x \$47.75  \$61.50 =       | Extended \$ \$ \$  Teal □ White   |
| <b>30" High Undraped Tables</b>                                    | x \$51.75 \$67.25 =                                                            | Extended \$ \$ \$                 |
| 42" High Undraped Tables       Qty         4' L x 24" W            | x \$58.75 \$76.25 =                                                            | <b>Extended</b> \$ \$ \$          |
| Pedestal Tables       Qty         18" H x 30" Round                | x \$95.75    \$124.25 =<br>x \$98.00    \$130.00 =<br>x \$129.25    \$168.00 = | <b>Extended</b> \$ \$ \$ \$ \$ \$ |
|                                                                    | Total Estimated Tables                                                         | \$                                |
| The Recap of Orders form must be submitted with all o              | orders.                                                                        |                                   |
| Exhibiting Company                                                 | Booth                                                                          | #                                 |