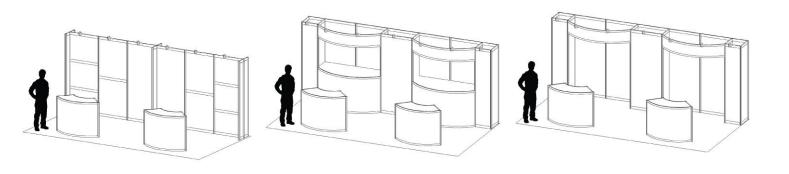

## ISLAND RENTAL EXHIBITS - 20' X 20'

#### What's included?

All rental units include booth carpet, lighting and full color graphics. The prices quoted are for print ready graphics. Graphic Panel dimensions and Graphic File Guidelines will be provided upon receipt of your order. Graphic panels submitted that are not print ready may be subject to additional labor set up charges.

#### **Order Deadline**

Rental display orders must be placed at least 14 days prior to the 1st day of exhibitor move in.

Iowa Events Center - HyVee Hall March 9-11, 2018

| RENTAL EXHIBITS                                                                       |                                        |                     |                            |          |
|---------------------------------------------------------------------------------------|----------------------------------------|---------------------|----------------------------|----------|
| 10' x 10' Inline Exhibit                                                              | Qty                                    | Discount            | Standard                   | Extended |
| Model 100                                                                             | <u> </u>                               | \$1500.00           | \$1950.00 =                | \$       |
| Model 105                                                                             | <u> </u>                               | \$1750.00           | \$2275.00 =                | \$       |
| Model 110                                                                             | <u> </u>                               | \$1750.00           | \$2275.00 =                | \$       |
| Model 115                                                                             | >                                      | \$1500.00           | \$1950.00 =                | \$       |
| Model 120                                                                             | >                                      | \$2100.00           | \$2730.00 =                | \$       |
| Model 125                                                                             | <u> </u>                               | \$1900.00           | \$2470.00 =                | \$       |
| Carpet Color Selection                                                                |                                        |                     |                            |          |
| □Black □Blue □ Burgundy □ Greer  10' x 20' Inline Exhibit                             | ·                                      | Red □ Tar  Discount | n □ Teal Standard          | Extended |
| Model 100                                                                             | •                                      | \$2475.00           | \$3215.00 =                |          |
| Model 105                                                                             |                                        | \$2475.00           | \$3755.00 =                | \$<br>\$ |
| Model 110                                                                             |                                        | \$2890.00           | \$3755.00 =<br>\$3755.00 = | \$<br>\$ |
| Model 115                                                                             |                                        | \$2475.00           | \$3220.00 =                |          |
| Model 120                                                                             |                                        | \$3465.00           | \$4505.00 =                | \$<br>\$ |
| Model 125                                                                             |                                        | \$3135.00           | \$4075.00 =                | \$<br>\$ |
| Carpet Color Selection                                                                | ······································ | ΨΟ100.00            | ψ-070.00 =                 | Ψ        |
| □Black □Blue □ Burgundy □ Green                                                       | n □ Grey □ F                           | Red □ Tar           | n □ Teal                   |          |
| 20' x 20' Island Exhibit                                                              | Qty                                    | Discount            | Standard                   | Extended |
| Model 100                                                                             | <u> </u>                               | \$8600.00           | \$11180.00=                | \$       |
| Model 105                                                                             | >                                      | \$8750.00           | \$11375.00=                | \$       |
| Model 110                                                                             | >                                      | \$9200.00           | \$11960.00=                | \$       |
| Model 115                                                                             | <u> </u>                               | \$9000.00           | \$11700.00 =               | \$       |
| Model 120                                                                             | <u> </u>                               | \$7800.00           | \$10140.00 =               | \$       |
| Model 125                                                                             | <u> </u>                               | \$8300.00           | \$10790.00=                | \$       |
| Carpet Color Selection                                                                |                                        | . <u> </u>          |                            |          |
| □Black □Blue □ Burgundy □ Green                                                       | n 🗆 Grey 🗆 F                           | Red 🗆 Tar           | n 🗆 Teal                   |          |
| A Hubbell/Tyner service representative will any questions you may have upon receipt o | •                                      | uss your Rei        | ntal Exhibit and           | answer   |
|                                                                                       | Total Es                               | timated Ren         | tal Displays               | \$       |
| The Recap of Orders form must be subm                                                 | itted with all orde                    | ers.                |                            |          |
| Exhibiting Company                                                                    |                                        |                     | Booth                      | #        |
|                                                                                       |                                        |                     |                            |          |