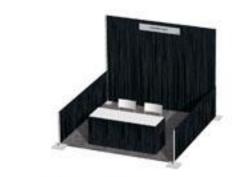

## ISLAND RENTAL EXHIBITS - 20' X 20'

#### What's included?

All rental units include booth carpet, lighting and full color graphics. The prices quoted are for print ready graphics. Graphic Panel dimensions and Graphic File Guidelines will be provided upon receipt of your order. Graphic panels submitted that are not print ready may be subject to additional labor set up charges.

#### **Order Deadline**

Rental display orders must be placed at least 14 days prior to the 1st day of exhibitor move in.

Iowa Events Center - HyVee Hall March 9-11, 2018

| RENTAL EXHIBITS                                                                       |                                        |                     |                            |          |
|---------------------------------------------------------------------------------------|----------------------------------------|---------------------|----------------------------|----------|
| 10' x 10' Inline Exhibit                                                              | Qty                                    | Discount            | Standard                   | Extended |
| Model 100                                                                             | <u> </u>                               | \$1500.00           | \$1950.00 =                | \$       |
| Model 105                                                                             | <u> </u>                               | \$1750.00           | \$2275.00 =                | \$       |
| Model 110                                                                             | <u> </u>                               | \$1750.00           | \$2275.00 =                | \$       |
| Model 115                                                                             | >                                      | \$1500.00           | \$1950.00 =                | \$       |
| Model 120                                                                             | >                                      | \$2100.00           | \$2730.00 =                | \$       |
| Model 125                                                                             | <u> </u>                               | \$1900.00           | \$2470.00 =                | \$       |
| Carpet Color Selection                                                                |                                        |                     |                            |          |
| □Black □Blue □ Burgundy □ Greer  10' x 20' Inline Exhibit                             | ·                                      | Red □ Tar  Discount | n □ Teal Standard          | Extended |
| Model 100                                                                             | •                                      | \$2475.00           | \$3215.00 =                |          |
| Model 105                                                                             |                                        | \$2475.00           | \$3755.00 =                | \$<br>\$ |
| Model 110                                                                             |                                        | \$2890.00           | \$3755.00 =<br>\$3755.00 = | \$<br>\$ |
| Model 115                                                                             |                                        | \$2475.00           | \$3220.00 =                |          |
| Model 120                                                                             |                                        | \$3465.00           | \$4505.00 =                | \$<br>\$ |
| Model 125                                                                             |                                        | \$3135.00           | \$4075.00 =                | \$<br>\$ |
| Carpet Color Selection                                                                | ······································ | ΨΟ100.00            | ψ-070.00 =                 | Ψ        |
| □Black □Blue □ Burgundy □ Green                                                       | n □ Grey □ F                           | Red □ Tar           | n □ Teal                   |          |
| 20' x 20' Island Exhibit                                                              | Qty                                    | Discount            | Standard                   | Extended |
| Model 100                                                                             | <u> </u>                               | \$8600.00           | \$11180.00=                | \$       |
| Model 105                                                                             | >                                      | \$8750.00           | \$11375.00=                | \$       |
| Model 110                                                                             | >                                      | \$9200.00           | \$11960.00=                | \$       |
| Model 115                                                                             | <u> </u>                               | \$9000.00           | \$11700.00 =               | \$       |
| Model 120                                                                             | <u> </u>                               | \$7800.00           | \$10140.00 =               | \$       |
| Model 125                                                                             | <u> </u>                               | \$8300.00           | \$10790.00=                | \$       |
| Carpet Color Selection                                                                |                                        | . <u> </u>          |                            |          |
| □Black □Blue □ Burgundy □ Green                                                       | n 🗆 Grey 🗆 F                           | Red 🗆 Tar           | n 🗆 Teal                   |          |
| A Hubbell/Tyner service representative will any questions you may have upon receipt o | •                                      | uss your Rei        | ntal Exhibit and           | answer   |
|                                                                                       | Total Es                               | timated Ren         | tal Displays               | \$       |
| The Recap of Orders form must be subm                                                 | itted with all orde                    | ers.                |                            |          |
| Exhibiting Company                                                                    |                                        |                     | Booth                      | #        |
|                                                                                       |                                        |                     |                            |          |