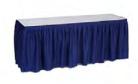

#### **Skirted Tables**

Table 4', Skirted 4 Sides, 24" x 30" High

Table 6', Skirted 3 Sides, 24" x 30" High

Table 8', Skirted 3 Sides, 24" x 30" High

#### **Table Skirt Colors**

White

Silver

Black

Green

Blue

Red

Colors may vary due to facility lighting, printing limitations and dye lot differences. Some items may not be available at all locations. See order form for details. Styles of items portrayed on this brochure may vary in some locations.