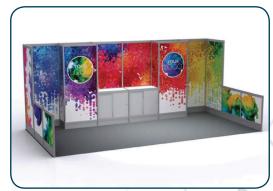

#### **Show Information**

Booth Size: 10'x10' and larger Standard Booth Package Includes:

Backwall Drape Black Inline booths have 8'h black drape on the back and side

Sidewall Drape: Black

Perimeter booths have 8'h black drape on the back with 3'h Booth Carpet Colour: by exhibitor order

black drape on the sides

Aisle Carpet Colour: Black