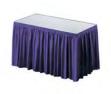

#### **Skirted Tables**

Table 4', Skirted 4 Sides, 24" x 30" High

Table 6', Skirted 3 Sides, 24" x 30" High

Table 8', Skirted 3 Sides, 24" x 30" High

#### **Table Skirt Colors**

White

Silver

Black

Green

Blue

Red

Colors may vary due to facility lighting, printing limitations and dye lot differences. Some items may not be available at all locations. See order form for details. Styles of items portrayed on this brochure may vary in some locations.