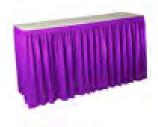

#### **Skirted Tables**

Table 4', Skirted 4 Sides, 24" x 30" High

Table 6', Skirted 3 Sides, 24" x 30" High

Table 8', Skirted 3 Sides, 24" x 30" High

#### **Table Skirt Colors**

White

Silver

Black

Green

Blue

Red

Colors may vary due to facility lighting, printing limitations and dye lot differences. Some items may not be available at all locations. See order form for details. Styles of items portrayed on this brochure may vary in some locations.