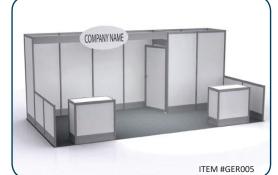

#### **Show Information**

Booth Size: 10'x10' and larger Standard Booth Package Includes:

Backwall Drape Black Inline booths have 8'h black drape on the back and side

Sidewall Drape: Black

Perimeter booths have 8'h black drape on the back with 3'h Booth Carpet Colour: by exhibitor order