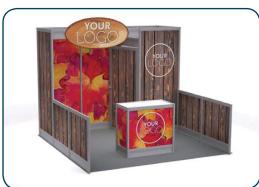

#### **Show Information**

Booth Size: 10'x10' and larger Standard Booth Package Includes:

Backwall Drape Black Inline booths have 8'h black drape on the back and side

Sidewall Drape: Black

Perimeter booths have 8'h black drape on the back with 3'h Booth Carpet Colour: by exhibitor order