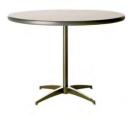

#### **Tables**

Table, Starbase, 30" Diameter x 40" High

Table, Starbase, 40" Diameter x 30" High