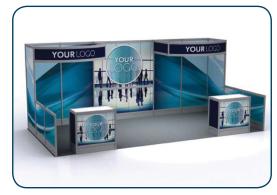

#### **Show Information**

Booth Size: 10'x10' and larger Standard Booth Package Includes:

Backwall Drape Black Inline booths have 8'h black drape on the back and side

Sidewall Drape: Black

Perimeter booths have 8'h black drape on the back with 3'h Booth Carpet Colour: by exhibitor order