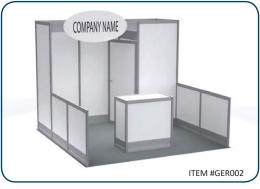

#### **Show Information**

Booth Size: 10'x10' and larger Standard Booth Package Includes:

Backwall Drape Black Inline booths have 8'h black drape on the back and side

Sidewall Drape: Black

Perimeter booths have 8'h black drape on the back with 3'h Booth Carpet Colour: by exhibitor order