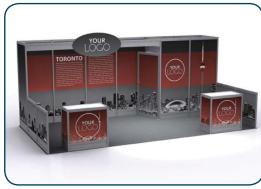

#### **Show Information**

Booth Size: 10'x10' and larger Standard Booth Package Includes:

Backwall Drape Black Inline booths have 8'h black drape on the back and side

Sidewall Drape: Black

Perimeter booths have 8'h black drape on the back with 3'h Booth Carpet Colour: by exhibitor order