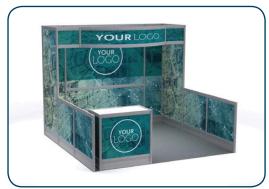

#### **Show Information**

Booth Size: 10'x10' and larger Standard Booth Package Includes:

Backwall Drape Black Inline booths have 8'h black drape on the back and side

Sidewall Drape: Black

Perimeter booths have 8'h black drape on the back with 3'h Booth Carpet Colour: by exhibitor order