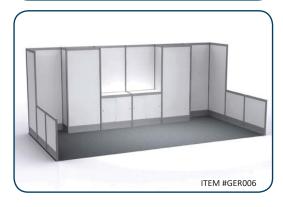

#### **Show Information**

Booth Size: 10'x10' and larger Standard Booth Package Includes:

Backwall Drape Black Inline booths have 8'h black drape on the back and side

Sidewall Drape: Black

Perimeter booths have 8'h black drape on the back with 3'h Booth Carpet Colour: by exhibitor order

black drape on the sides

Aisle Carpet Colour: Black