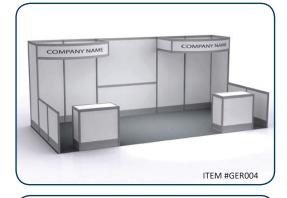

#### **Show Information**

Booth Size: 10'x10' and larger Standard Booth Package Includes:

Backwall Drape Black Inline booths have 8'h black drape on the back and side

Sidewall Drape: Black

Perimeter booths have 8'h black drape on the back with 3'h Booth Carpet Colour: by exhibitor order