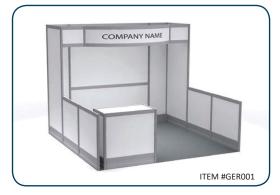

#### **Show Information**

Booth Size: 10'x10' and larger Standard Booth Package Includes:

Backwall Drape Black Inline booths have 8'h black drape on the back and side

Sidewall Drape: Black

Perimeter booths have 8'h black drape on the back with 3'h Booth Carpet Colour: by exhibitor order