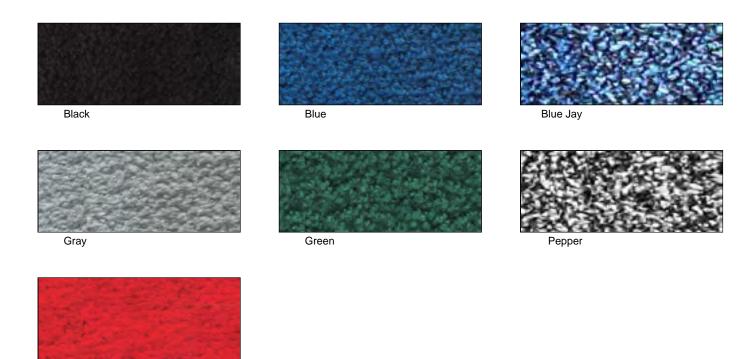

## **Carpet**

#### **Standard**

Standard is conventional filament nylon carpet that is re-used for pre-cut sizes and new for custom-cut orders.

#### Includes:

Red

- Custom Cut includes 4 mil poly covering
- Available in pre-cut sizes
- Installation and pick-up at the close of the show
- Front edge taping

Colors may vary due to facility lighting, printing limitations and dye lot differences. Some items may not be available at all locations. See order form for details. Styles of items portrayed on this brochure may vary in some locations.