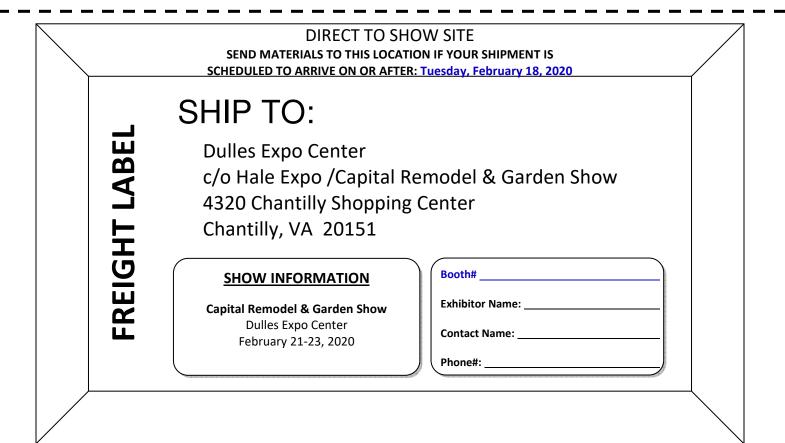

## PLEASE MAKE SURE EVERY PIECE TO SHIP IS LABELED & EXHIBITOR INFORMATION IS COMPLETE

These labels are provided for your shipping convenience. Place one on each piece to be shipped to ensure proper delivery (please note that one label is for the Advance Warehouse and one is for Direct to Show Site). If more labels are needed, copies are acceptable. Shipments arriving without this information will not be accepted by Hale Northeastern at the Advance Warehouse or on Show Site.