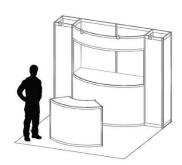

#### INLINE RENTAL EXHIBITS - 10' X 10'

#### What's included?

All rental units include booth carpet, lighting and full color graphics. The prices quoted are for print ready graphics. Graphic Panel dimensions and Graphic File Guidelines will be provided upon receipt of your order. Graphic panels submitted that are not print ready may be subject to additional labor set up charges.

#### **Order Deadline**

Rental display orders along with print ready graphic files must be placed at least 14 days prior to the 1st day of exhibitor move in.

MODEL 100 MODEL 105 MODEL 110

MODEL 115 MODEL 120 MODEL 125