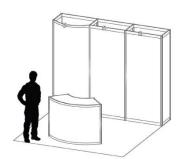

#### INLINE RENTAL EXHIBITS - 10' X 10'

#### What's included?

All rental units include booth carpet, lighting and full color graphics. The prices quoted are for print ready graphics. Graphic Panel dimensions and Graphic File Guidelines will be provided upon receipt of your order. Graphic panels submitted that are not print ready may be subject to additional labor set up charges.

#### **Order Deadline**

Rental display orders along with print ready graphic files must be placed at least 14 days prior to the 1st day of exhibitor move in.

MODEL 100 MODEL 105 MODEL 110

MODEL 115 MODEL 120 MODEL 125