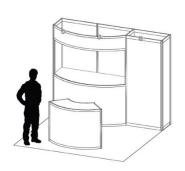

#### INLINE RENTAL EXHIBITS - 10' X 10'

#### What's included?

All rental units include booth carpet, lighting and full color graphics. The prices quoted are for print ready graphics. Graphic Panel dimensions and Graphic File Guidelines will be provided upon receipt of your order. Graphic panels submitted that are not print ready may be subject to additional labor set up charges.

#### **Order Deadline**

Rental display orders along with print ready graphic files must be placed at least 14 days prior to the 1st day of exhibitor move in.

MODEL 100 MODEL 105 MODEL 110

MODEL 115 MODEL 120 MODEL 125