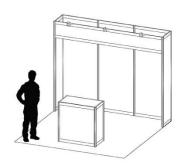

#### INLINE RENTAL EXHIBITS - 10' X 10'

#### What's included?

All rental units include booth carpet, lighting and full color graphics. The prices quoted are for print ready graphics. Graphic Panel dimensions and Graphic File Guidelines will be provided upon receipt of your order. Graphic panels submitted that are not print ready may be subject to additional labor set up charges.

#### **Order Deadline**

Rental display orders along with print ready graphic files must be placed at least 14 days prior to the 1st day of exhibitor move in.

MODEL 100 MODEL 105 MODEL 110

MODEL 115 MODEL 120 MODEL 125