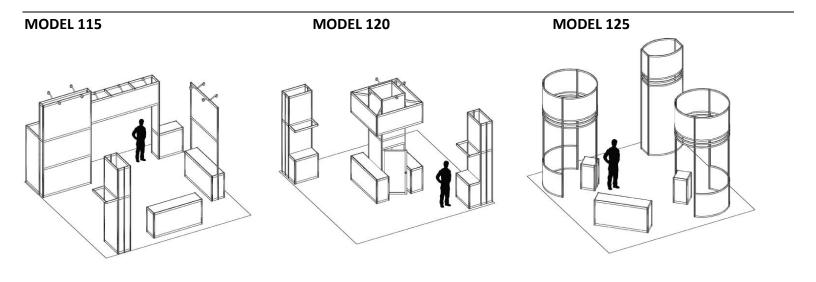

#### INLINE RENTAL EXHIBITS - 10' X 20'

#### What's included?

All rental units include booth carpet, lighting and full color graphics. The prices quoted are for print ready graphics. Graphic Panel dimensions and Graphic File Guidelines will be provided upon receipt of your order. Graphic panels submitted that are not print ready may be subject to additional labor set up charges.

#### **Order Deadline**

Rental display orders along with print ready graphic files must be placed at least 14 days prior to the 1<sup>st</sup> day of exhibitor move in.

MODEL 115 MODEL 120 MODEL 125

Minneapolis Convention Center February 22-24 & March 1-3, 2019