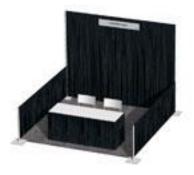

#### INLINE RENTAL EXHIBITS - 10' X 20'

#### What's included?

All rental units include booth carpet, lighting and full color graphics. The prices quoted are for print ready graphics. Graphic Panel dimensions and Graphic File Guidelines will be provided upon receipt of your order. Graphic panels submitted that are not print ready may be subject to additional labor set up charges.

#### **Order Deadline**

Rental display orders along with print ready graphic files must be placed at least 14 days prior to the 1<sup>st</sup> day of exhibitor move in.

MODEL 115 MODEL 120 MODEL 125

Minneapolis Convention Center February 22-24 & March 1-3, 2019