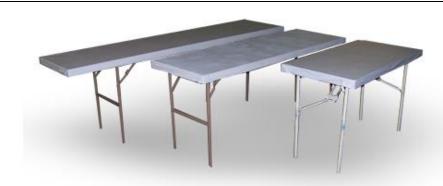

#### **TABLES**

#### **DRAPED TABLES**

4' L x 24"W x 30"H 6' L x 24"W x 30"H

8' L x 24"W x 30"H

4' L x 24"W x 42"H 6' L x 24"W x 42"H

8' L x 24"W x 42"H

Draped tables include a white vinyl top and draping on 3 sides. 4<sup>th</sup> sided draping can be ordered at an additional cost.

#### **UNDRAPED TABLES**

4' L x 24"W x 30"H 6' L x 24"W x 30"H 8' L x 24"W x 30"H

4' L x 24"W x 42"H 6' L x 24"W x 42"H 8' L x 24"W x 42"H

Undraped tables include a white vinyl top.