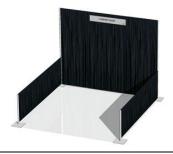

#### INLINE RENTAL EXHIBITS - 10' X 10'

#### What's included?

All rental units include booth carpet, lighting and full color graphics. The prices quoted are for print ready graphics. Graphic Panel dimensions and Graphic File Guidelines will be provided upon receipt of your order. Graphic panels submitted that are not print ready may be subject to additional labor set up charges.

#### **Order Deadline**

Rental display orders along with print ready graphic files must be placed at least 14 days prior to the 1st day of exhibitor move in.

MODEL 100 MODEL 105 MODEL 110

MODEL 115 MODEL 120 MODEL 125