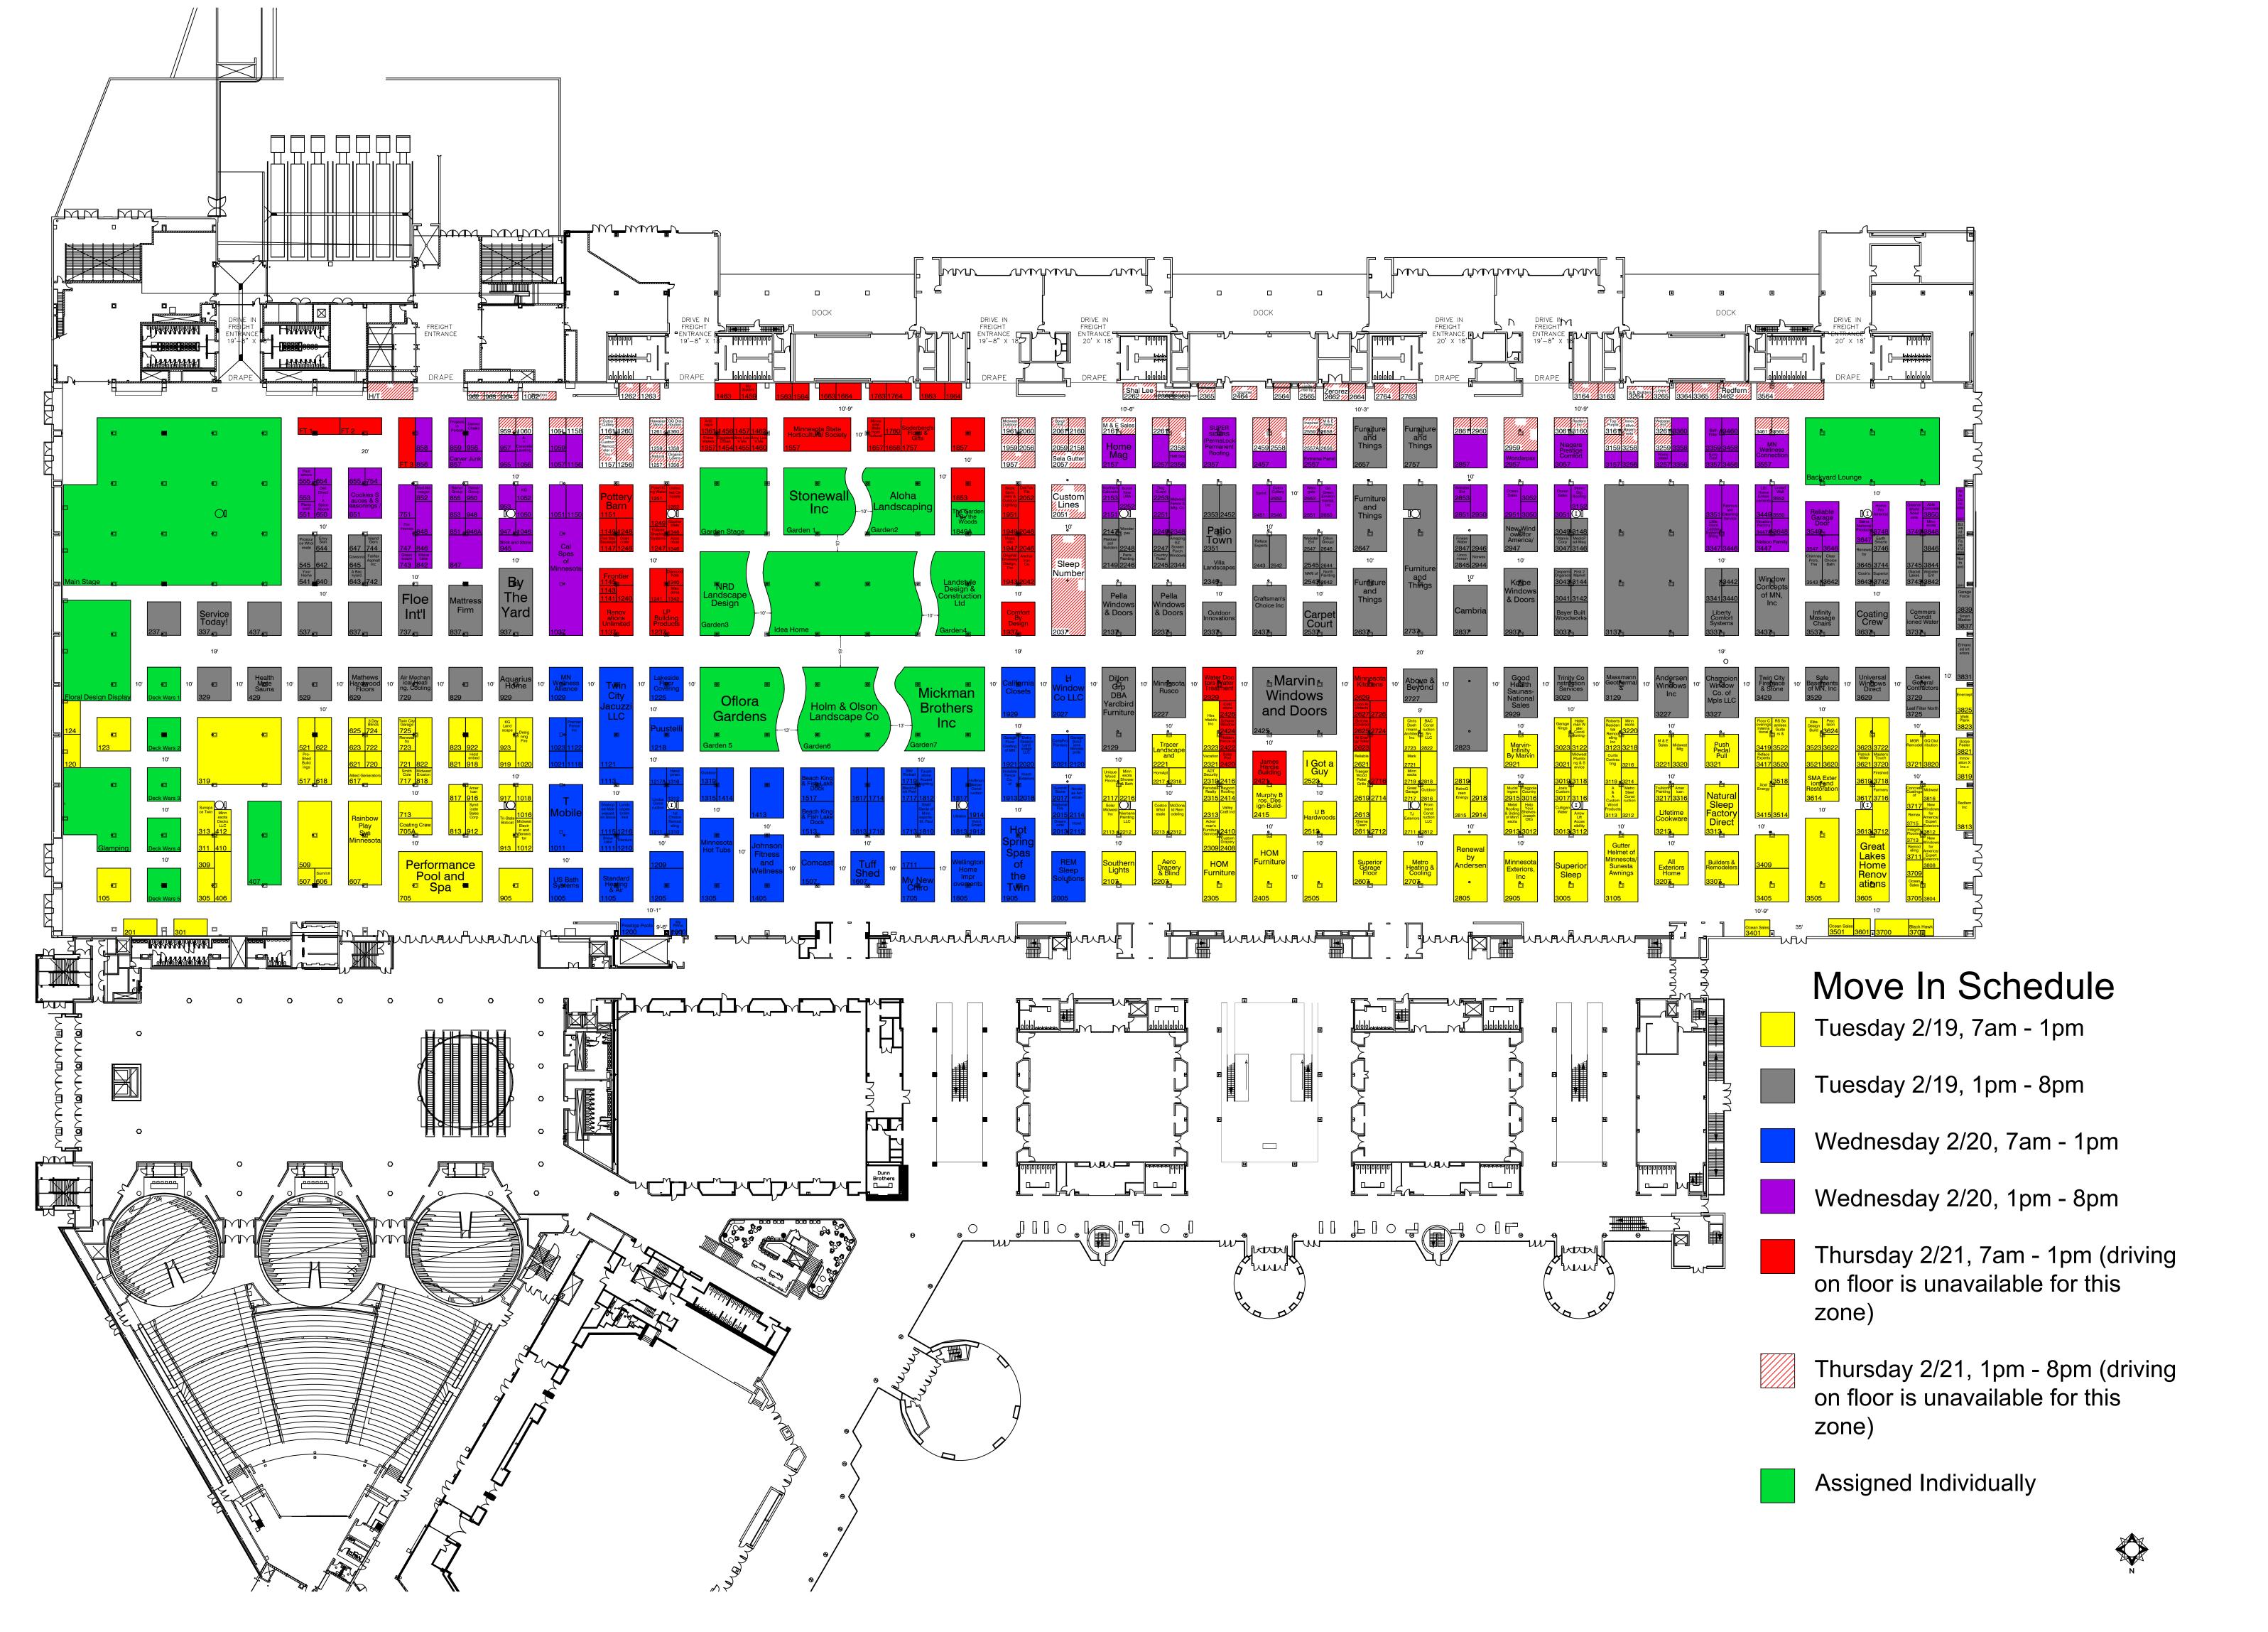

Exhibitor Move In and Move Out: \*PLEASE SEE STRUCTURED MOVE-IN AND MOVE-OUT SCHEDULE ON LAST PAGE\*

\*PLEASE REFER TO FULL SHOW DETAILS IN LINK BELOW\*

https://homeandgardenshow.com/Exhibitor-Kit

Carrier Check-in: Monday March 4, 2018 12:00 pm (exhibitors MUST be moved out by 2pm)