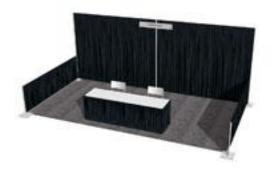

#### ISLAND RENTAL EXHIBITS - 20' X 20'

#### What's included?

All rental units include booth carpet, lighting and full color graphics. The prices quoted are for print ready graphics. Graphic Panel dimensions and Graphic File Guidelines will be provided upon receipt of your order. Graphic panels submitted that are not print ready may be subject to additional labor set up charges.