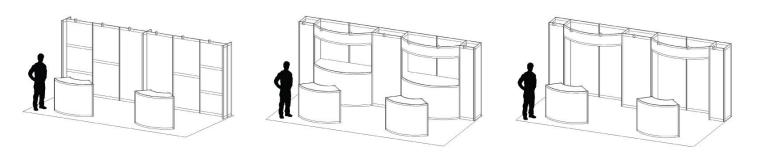

#### **Order Deadline**

Rental display orders along with print ready graphic files must be placed at least 14 days prior to the 1<sup>st</sup> day of exhibitor move in.

MODEL 115 MODEL 120 MODEL 125

Minneapolis Convention Center February 22-24 & March 1-3, 2019

#### ISLAND RENTAL EXHIBITS - 20' X 20'

#### What's included?

All rental units include booth carpet, lighting and full color graphics. The prices quoted are for print ready graphics. Graphic Panel dimensions and Graphic File Guidelines will be provided upon receipt of your order. Graphic panels submitted that are not print ready may be subject to additional labor set up charges.