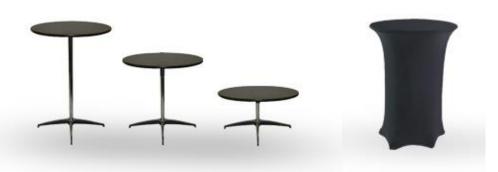

#### **PEDESTAL TABLES**

18" H x 30" Round 30" H x 30" Round 42" H x 30" Round

30" H x 42" Round

42" H x 30" w/Tension Cover

Minneapolis Convention Center

Discount Pricing Ends: February 6, 2019

February 22-24 & March 1-3, 2019