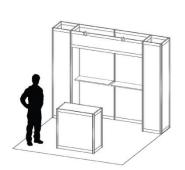

#### INLINE RENTAL EXHIBITS - 10' X 10'

#### What's included?

All rental units include booth carpet, lighting and full color graphics. The prices quoted are for print ready graphics. Graphic Panel dimensions and Graphic File Guidelines will be provided upon receipt of your order. Graphic panels submitted that are not print ready may be subject to additional labor set up charges.

#### **Order Deadline**

Rental display orders along with print ready graphic files must be placed at least 14 days prior to the 1st day of exhibitor move in.

MODEL 100 MODEL 105 MODEL 110

MODEL 115 MODEL 120 MODEL 125