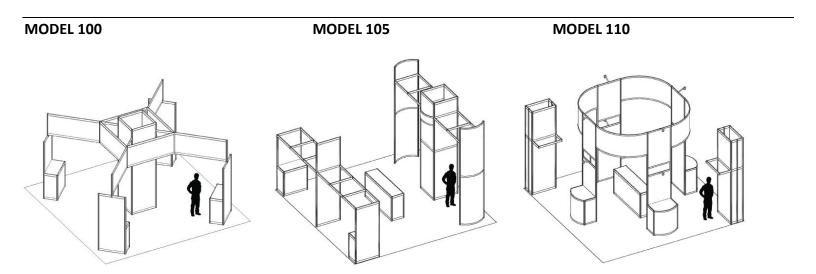

#### ISLAND RENTAL EXHIBITS - 20' X 20'

#### What's included?

All rental units include booth carpet, lighting and full color graphics. The prices quoted are for print ready graphics. Graphic Panel dimensions and Graphic File Guidelines will be provided upon receipt of your order. Graphic panels submitted that are not print ready may be subject to additional labor set up charges.