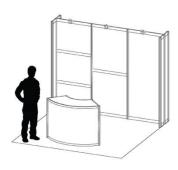

#### INLINE RENTAL EXHIBITS - 10' X 10'

#### What's included?

All rental units include booth carpet, lighting and full color graphics. The prices quoted are for print ready graphics. Graphic Panel dimensions and Graphic File Guidelines will be provided upon receipt of your order. Graphic panels submitted that are not print ready may be subject to additional labor set up charges.

#### **Order Deadline**

Rental display orders along with print ready graphic files must be placed at least 14 days prior to the 1st day of exhibitor move in.

MODEL 100 MODEL 105 MODEL 110

MODEL 115 MODEL 120 MODEL 125