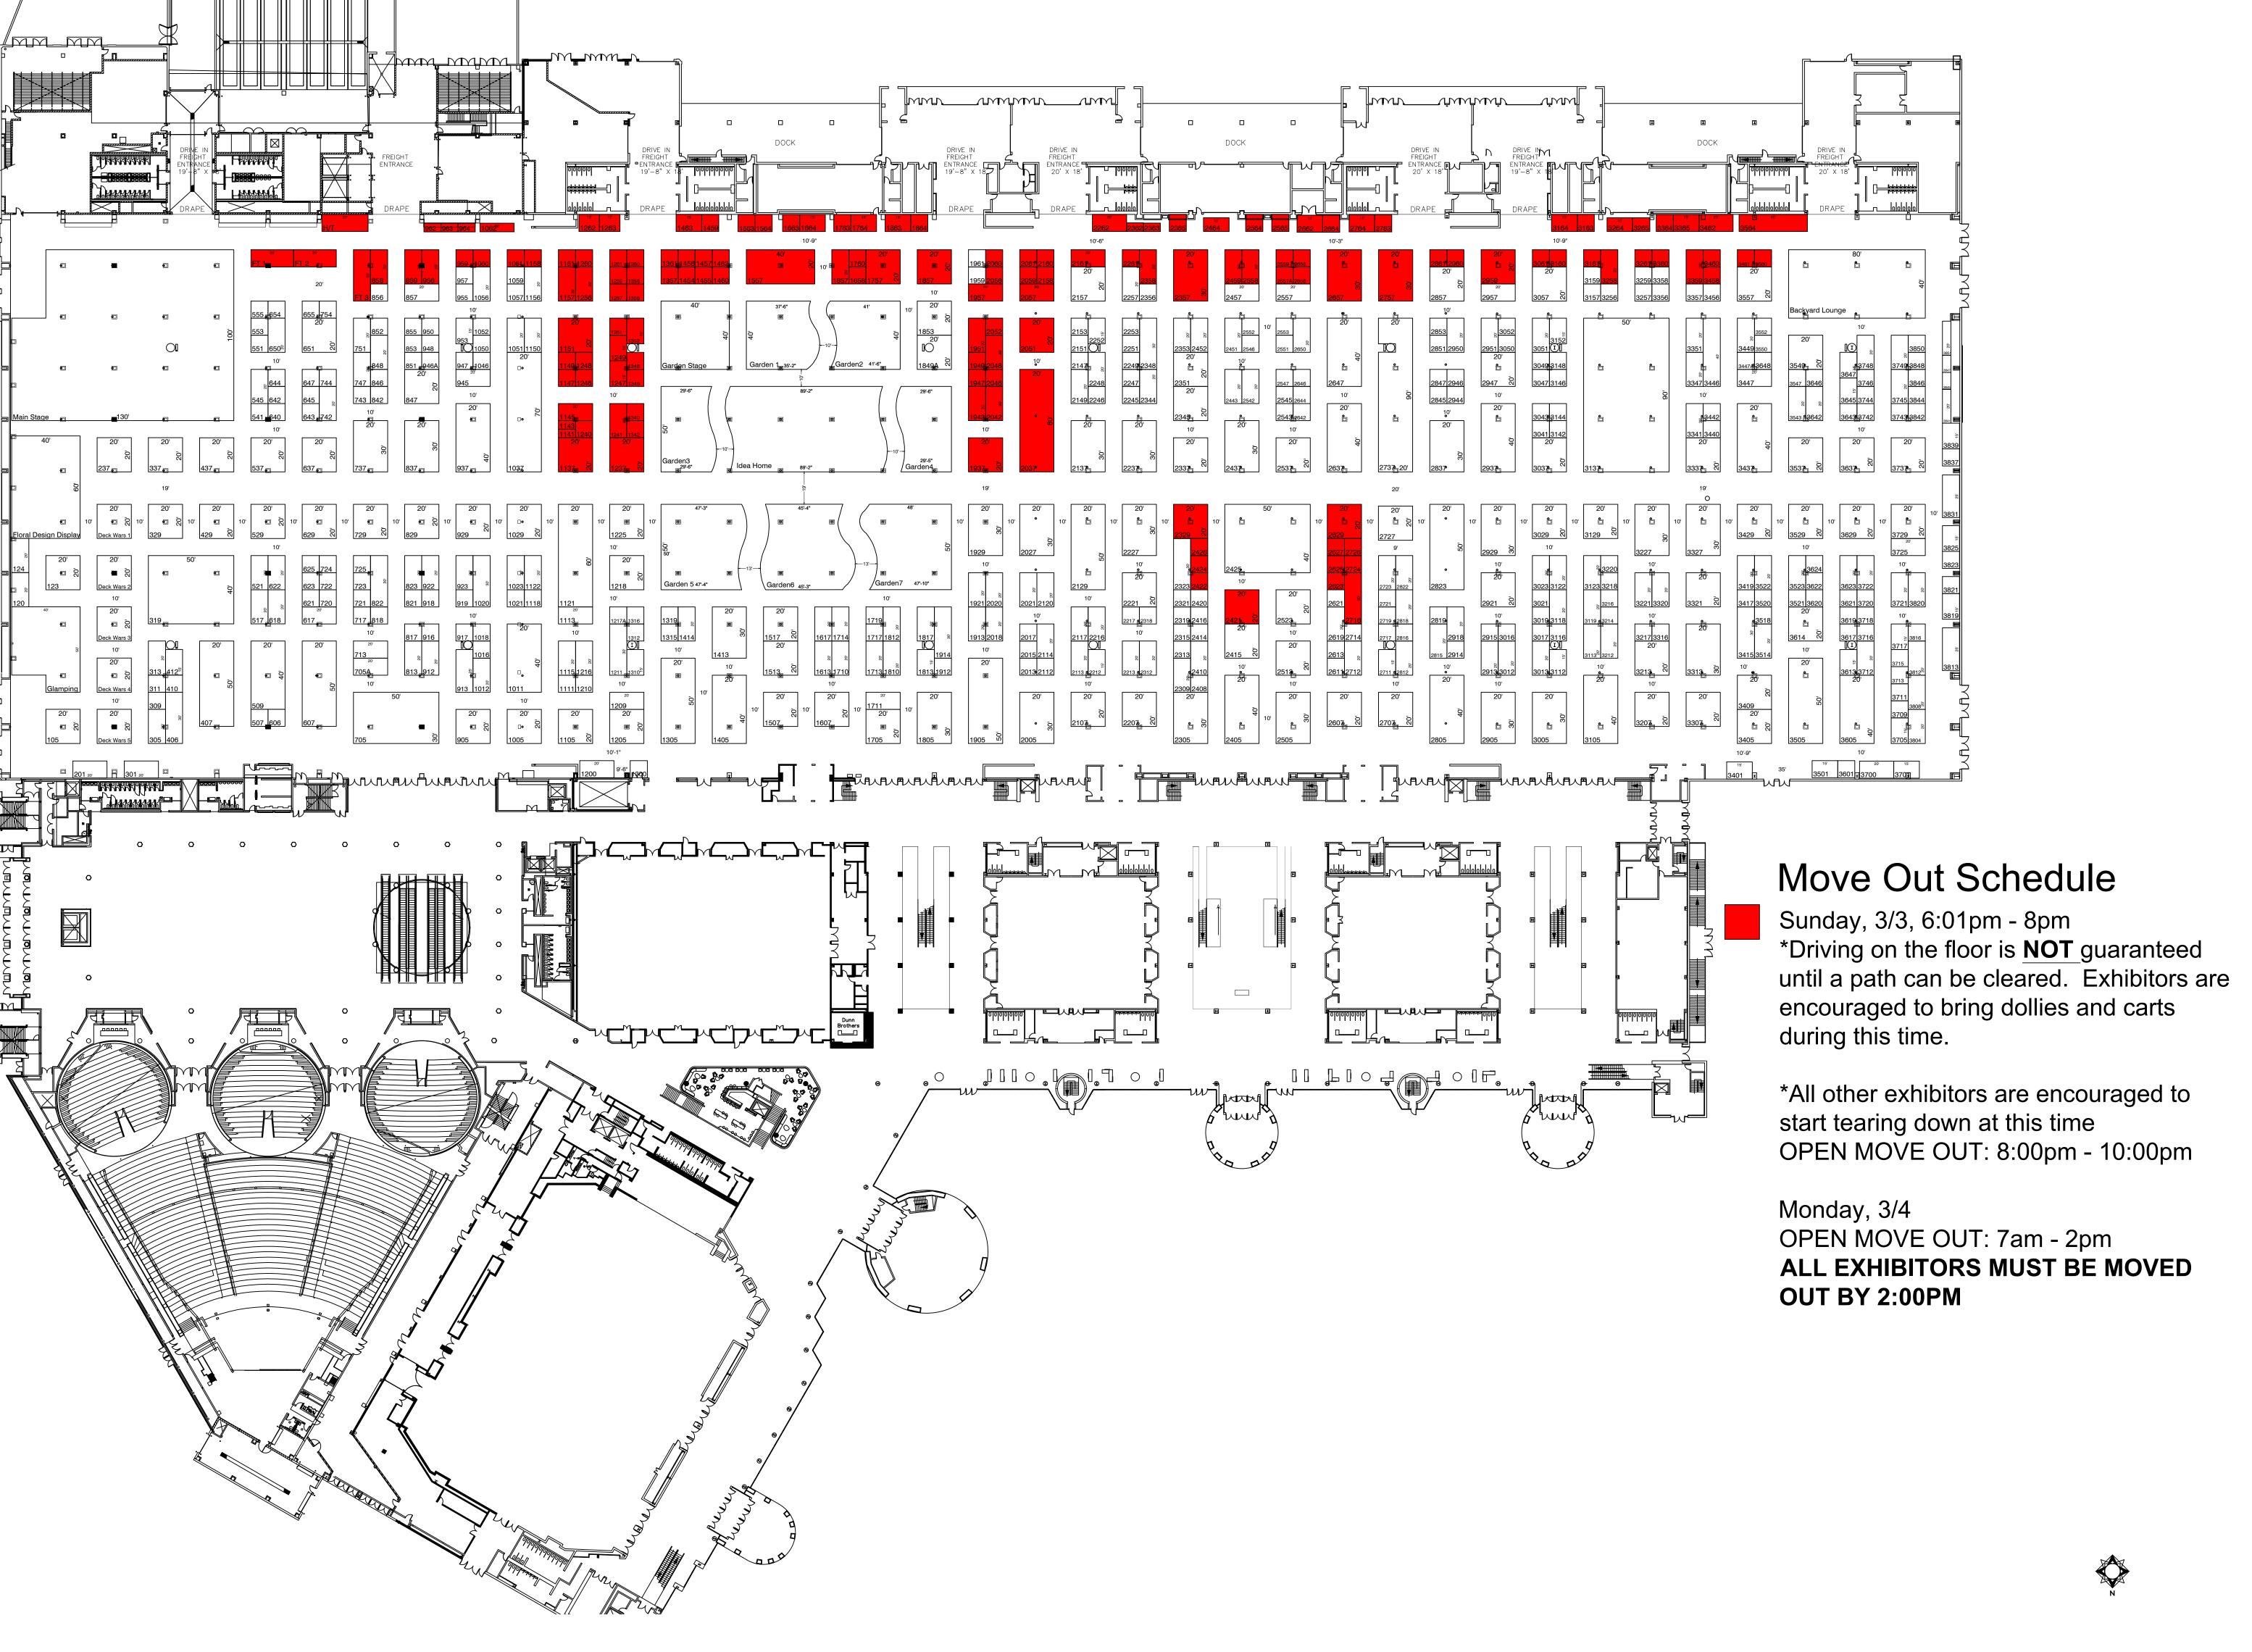

Exhibitor Move In and Move Out: \*PLEASE SEE STRUCTURED MOVE-IN AND MOVE-OUT SCHEDULE ON LAST PAGE\*

\*PLEASE REFER TO FULL SHOW DETAILS IN LINK BELOW\*

https://homeandgardenshow.com/Exhibitor-Kit

Carrier Check-in: Monday March 4, 2018 12:00 pm (exhibitors MUST be moved out by 2pm)