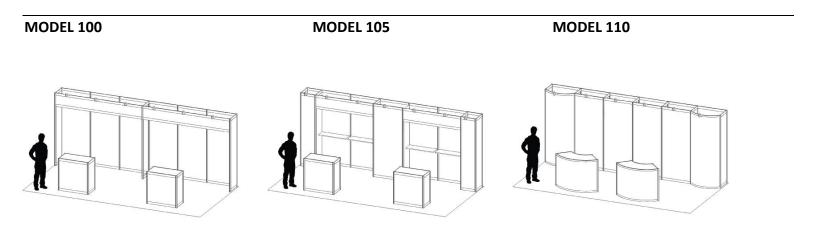

#### INLINE RENTAL EXHIBITS - 10' X 20'

#### What's included?

All rental units include booth carpet, lighting and full color graphics. The prices quoted are for print ready graphics. Graphic Panel dimensions and Graphic File Guidelines will be provided upon receipt of your order. Graphic panels submitted that are not print ready may be subject to additional labor set up charges.

#### **Order Deadline**

Rental display orders along with print ready graphic files must be placed at least 14 days prior to the 1<sup>st</sup> day of exhibitor move in.

MODEL 115 MODEL 120 MODEL 125

Minneapolis Convention Center February 22-24 & March 1-3, 2019