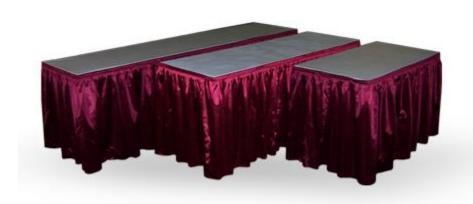

#### **DRAPED TABLES**

4' L x 24"W x 30"H 6' L x 24"W x 30"H

8' L x 24"W x 30"H

4' L x 24"W x 42"H 6' L x 24"W x 42"H

8' L x 24"W x 42"H

Draped tables include a white vinyl top and draping on 3 sides. 4<sup>th</sup> sided draping can be ordered at an additional cost.

#### **UNDRAPED TABLES**

4' L x 24"W x 30"H 6' L x 24"W x 30"H 8' L x 24"W x 30"H

4' L x 24"W x 42"H 6' L x 24"W x 42"H 8' L x 24"W x 42"H

Undraped tables include a white vinyl top.

| TABLES                                                                               |                                              |         |          |                 |       |
|--------------------------------------------------------------------------------------|----------------------------------------------|---------|----------|-----------------|-------|
| Item                                                                                 |                                              | Qty     | Discoun  | t Standard      | Total |
| 30" High Draped Tables (on 3 sides)                                                  |                                              |         |          |                 |       |
| 4' L x 24" W                                                                         |                                              |         | \$117.25 | \$152.50        |       |
| 6' L x 24" W                                                                         |                                              |         | \$131.25 | \$170.75        |       |
| 8' L x 24" W                                                                         |                                              |         | \$150.50 | \$195.75        |       |
| 4 <sup>th</sup> Side Draping                                                         |                                              |         | \$48.00  | \$62.25         |       |
| Drape Color Selection       □ Black     □ Blue     □ Burgundy     □ Gold     □ Green | □Grey                                        | □Purple | □Red □   | Teal White      |       |
| 42" High Draped Tables (on 3 sides)                                                  |                                              |         | <u> </u> |                 |       |
| 4' L x 24" W                                                                         |                                              |         | \$126.25 | ·               |       |
| 6' L x 24" W                                                                         |                                              |         | \$142.00 | \$184.75        |       |
| 8' L x 24" W                                                                         |                                              |         | \$154.75 | \$201.25        |       |
| 4 <sup>th</sup> Side Draping                                                         |                                              |         | \$48.75  | \$63.25         |       |
| Drape Color Selection       □ Black     □ Blue     □ Burgundy     □ Gold     □ Green | ☐Grey                                        | □Purple | □Red □   | Teal            |       |
| 30" High Undraped Tables (on 3 sides)                                                |                                              |         |          |                 |       |
| 4' L x 24" W                                                                         |                                              |         | \$49.25  | \$62.50         |       |
| 6' L x 24" W                                                                         |                                              |         | \$51.75  | \$67.25         |       |
| 8' L x 24" W                                                                         |                                              |         | \$57.25  | \$74.25         |       |
| 42" High Undraped Tables (on 3 sides)                                                |                                              |         |          |                 |       |
| 4' L x 24" W                                                                         |                                              |         | \$53.00  | \$69.00         |       |
| 6' L x 24" W                                                                         |                                              |         | \$58.75  | \$76.25         |       |
| 8' L x 24" W                                                                         |                                              |         | \$65.25  | \$84.50         |       |
| Pedestal Tables                                                                      |                                              |         |          | ·               |       |
| 18" H x 30" Round                                                                    |                                              |         | \$65.50  | \$85.00         |       |
| 30" H x 30" Round                                                                    |                                              |         | \$95.75  | \$124.25        |       |
| 42" H x 30" Round                                                                    |                                              |         | \$98.00  | \$130.00        |       |
| 42" H x 30" Round – with black tension cover                                         |                                              |         | \$129.25 | \$168.00        |       |
| 30" H x 42" Round – conference table                                                 |                                              |         | \$91.75  | \$119.25        |       |
| <u>.                                    </u>                                         | <u>.                                    </u> |         | <u>'</u> | Subtotal Tables | \$    |