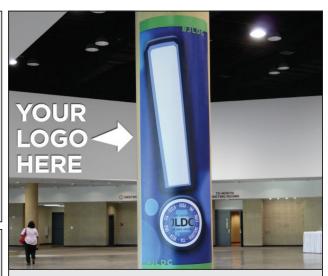

#### Column Wrap (\$450 each)

Stand out with a strategically placed column wrap and create brand awareness. Your logo on a column allows attendees to see exactly where you are on the show floor. Wraps are 3 feet wide x 8 feet high.