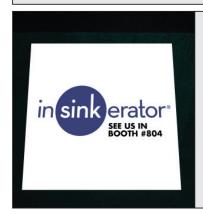

#### Web Banner (Medium Rectangle Ad \$500)

Web banner to be posted on our site with a link back to your website to promote your company.

**Aisle Sign Pairs (\$500)** Looking to get more brand recognition, more exposure? The aisle sign does just this. Double sided sign hung above each aisle with the aisle number. If sign is purchased, your name will hang from the aisle number.