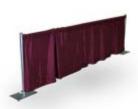

#### **EXHIBIT BOOTH DESCRIPTION**

Each 10' x 10' Booth Includes:

8' High Back Drape 3' High Side Drape 1 – ID Sign

**Each Bulk Space Booth Includes:** 

Perimeter Marking

**Booth Number Floor Marked** 

**Drape Colors - Black** 

Carpet Colors - Tuxedo Green