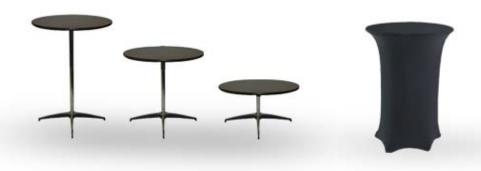

#### PEDESTAL TABLES

18" H x 30" Round 30" H x 30" Round 42" H x 30" Round

30" H x 42" Round

42" H x 30" Cover

| TABLES                                                                                                                                                  |                                                                                                                                                                                        |     |
|---------------------------------------------------------------------------------------------------------------------------------------------------------|----------------------------------------------------------------------------------------------------------------------------------------------------------------------------------------|-----|
| 30" High Draped Tables (on 3 sides)  4' L x 24" W  6' L x 24" W  8' L x 24" W  4th Side Draping  Color Selection  □Black □Blue □Burgundy □ Gold □ Green | x \$115.00 \$149.50 = \$<br>x \$128.75 \$168.50 = \$<br>x \$147.50 \$191.75 = \$<br>x \$47.00 \$61.25 = \$                                                                             | ite |
| 42" High Draped Tables (on 3 sides)                                                                                                                     | x \$123.75 \$161.00 = \$<br>x \$139.25 \$181.25 = \$<br>x \$151.75 \$197.25 = \$<br>x \$47.75 \$61.50 = \$<br>Grey \( \text{Purple} \( \text{ Red} \( \text{ Teal} \( \text{ White} \) | ite |
| <b>30" High Undraped Tables</b>                                                                                                                         | x \$49.25 \$62.50 = \$<br>x \$51.75 \$67.25 = \$                                                                                                                                       |     |
| <b>42" High Undraped Tables</b>                                                                                                                         | x \$53.00 \$69.00 = \$<br>x \$58.75 \$76.25 = \$                                                                                                                                       |     |
| Pedestal Tables  18" H x 30" Round  30" H x 30" Round  42" H x 30" Round  42" H x 30" Round – with black cover.  30" H x 42" Round – (conference Table) | x \$65.50 \$85.00 = \$<br>x \$95.75 \$124.25 = \$<br>x \$98.00 \$130.00 = \$<br>x \$129.25 \$168.00 = \$                                                                               |     |
|                                                                                                                                                         | Total Estimated Tables \$                                                                                                                                                              |     |
| The Recap of Orders form must be submitted with                                                                                                         | h all orders.                                                                                                                                                                          |     |
| Exhibiting Company                                                                                                                                      | Booth #                                                                                                                                                                                |     |