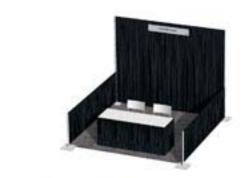

# INLINE RENTAL EXHIBITS - 10' X 20'

#### What's included?

All rental units include booth carpet, lighting and full color graphics. The prices quoted are for print ready graphics. Graphic Panel dimensions and Graphic File Guidelines will be provided upon receipt of your order. Graphic panels submitted that are not print ready may be subject to additional labor set up charges.

#### **Order Deadline**

Rental display orders must be placed at least 14 days prior to the 1st day of exhibitor move in.

MODEL 115 MODEL 120 MODEL 125

Exhibiting Company\_\_\_\_\_\_Booth #\_\_\_\_