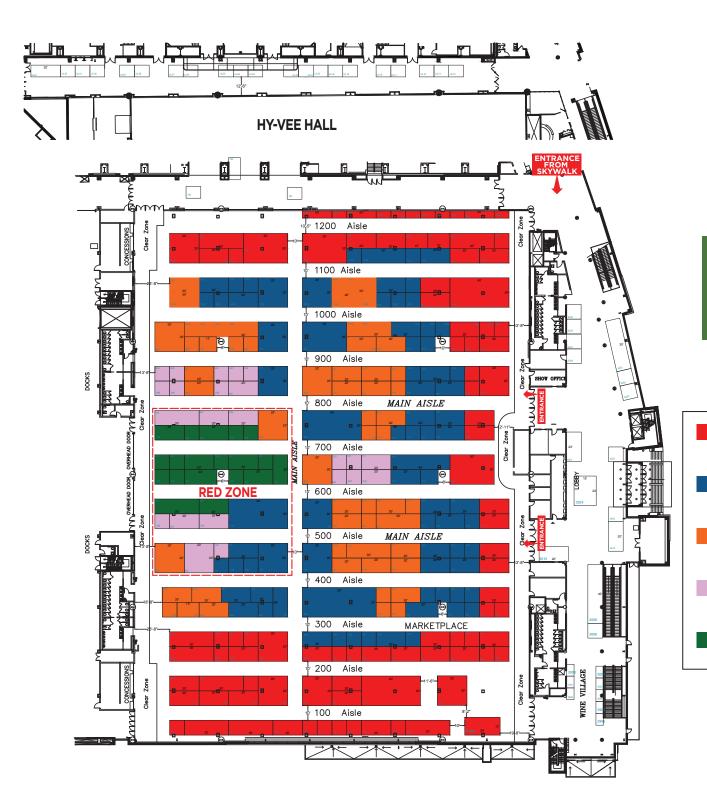

#### **EXHIBIT BOOTH DESCRIPTION**

Each 10' x 10' Booth Includes:

8' High Back Drape 3' High Side Drape 1 – ID Sign

**Each Bulk Space Booth Includes:** 

Perimeter Marking

**Booth Number Floor Marked** 

**Drape Colors - Black** 

Carpet Colors - Tuxedo Green