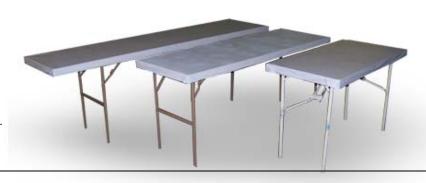

#### **TABLES**

#### **DRAPED TABLES**

4' L x 24"W x 30"H 6' L x 24"W x 30"H 8' L x 24"W x 30"H

4' L x 24"W x 42"H 6' L x 24"W x 42"H 8' L x 24"W x 42"H

Draped tables include a white vinyl top and draping on 3 sides. 4<sup>th</sup> sided draping can be ordered at an additional cost.

## **UNDRAPED TABLES**

4' L x 24"W x 30"H 6' L x 24"W x 30"H 8' L x 24"W x 30"H

4' L x 24"W x 42"H 6' L x 24"W x 42"H

8' L x 24"W x 42"H

Undraped tables include a white vinyl top.