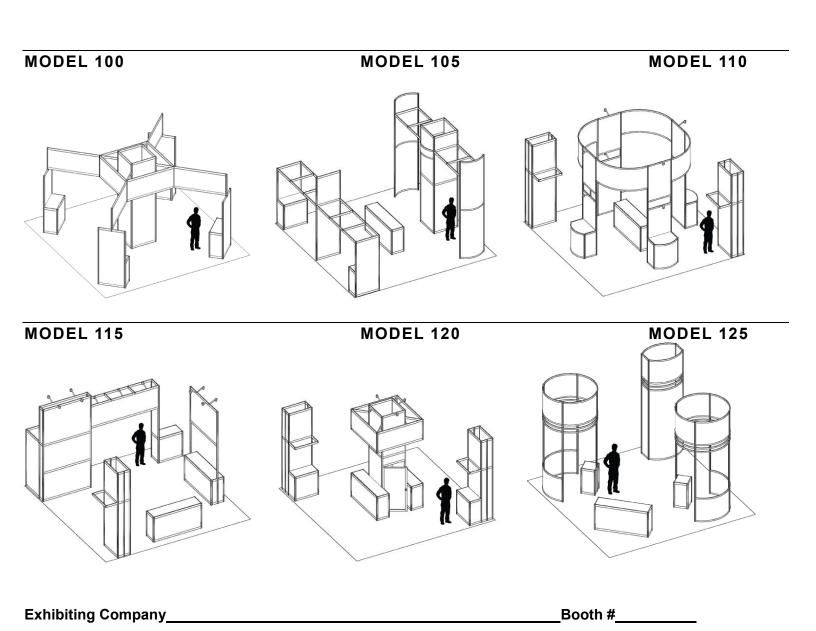

#### ISLAND RENTAL EXHIBITS - 20' X 20'

#### What's included?

All rental units include booth carpet, lighting and full color graphics. The prices quoted are for print ready graphics. Graphic Panel dimensions and Graphic File Guidelines will be provided upon receipt of your order. Graphic panels submitted that are not print ready may be subject to additional labor set up charges.

#### **Order Deadline**

Rental display orders must be placed at least 14 days prior to the 1st day of exhibitor move in.