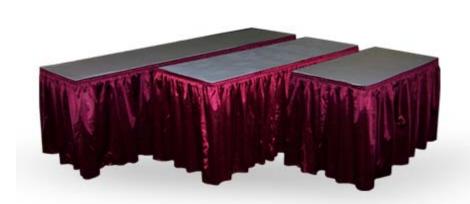

#### **TABLES**

#### **DRAPED TABLES**

4' L x 24"W x 30"H 6' L x 24"W x 30"H 8' L x 24"W x 30"H

4' L x 24"W x 42"H 6' L x 24"W x 42"H 8' L x 24"W x 42"H

Draped tables include a white vinyl top and draping on 3 sides. 4<sup>th</sup> sided draping can be ordered at an additional cost.

## **UNDRAPED TABLES**

4' L x 24"W x 30"H 6' L x 24"W x 30"H 8' L x 24"W x 30"H

4' L x 24"W x 42"H 6' L x 24"W x 42"H

8' L x 24"W x 42"H

Undraped tables include a white vinyl top.

#### PEDESTAL TABLES

18" H x 30" Round 30" H x 30" Round 42" H x 30" Round

30" H x 42" Round

42" H x 30" Cover

| TABLES                                                                                                                                                  |                                                                                                                                                                                        |     |
|---------------------------------------------------------------------------------------------------------------------------------------------------------|----------------------------------------------------------------------------------------------------------------------------------------------------------------------------------------|-----|
| 30" High Draped Tables (on 3 sides)  4' L x 24" W  6' L x 24" W  8' L x 24" W  4th Side Draping  Color Selection  □Black □Blue □Burgundy □ Gold □ Green | x \$115.00 \$149.50 = \$<br>x \$128.75 \$168.50 = \$<br>x \$147.50 \$191.75 = \$<br>x \$47.00 \$61.25 = \$                                                                             | ite |
| 42" High Draped Tables (on 3 sides)                                                                                                                     | x \$123.75 \$161.00 = \$<br>x \$139.25 \$181.25 = \$<br>x \$151.75 \$197.25 = \$<br>x \$47.75 \$61.50 = \$<br>Grey \( \text{Purple} \( \text{ Red} \( \text{ Teal} \( \text{ White} \) | ite |
| <b>30" High Undraped Tables</b>                                                                                                                         | x \$49.25 \$62.50 = \$<br>x \$51.75 \$67.25 = \$                                                                                                                                       |     |
| <b>42" High Undraped Tables</b>                                                                                                                         | x \$53.00 \$69.00 = \$<br>x \$58.75 \$76.25 = \$                                                                                                                                       |     |
| Pedestal Tables  18" H x 30" Round  30" H x 30" Round  42" H x 30" Round  42" H x 30" Round – with black cover.  30" H x 42" Round – (conference Table) | x \$65.50 \$85.00 = \$<br>x \$95.75 \$124.25 = \$<br>x \$98.00 \$130.00 = \$<br>x \$129.25 \$168.00 = \$                                                                               |     |
|                                                                                                                                                         | Total Estimated Tables \$                                                                                                                                                              |     |
| The Recap of Orders form must be submitted with                                                                                                         | h all orders.                                                                                                                                                                          |     |
| Exhibiting Company                                                                                                                                      | Booth #                                                                                                                                                                                |     |