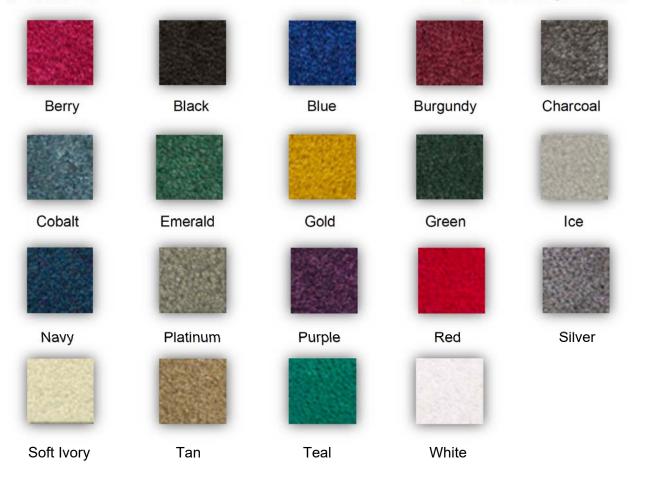

#### 28 oz NYLON CARPET

Iowa Events Center February 8 – 11, 2018

| STANDARD CARPET (10 oz NYLON)                                                                                                                                                                                                                                                                                                                                                                                                                                                                                                                                                                |                                                                      |                                                                                    |                                                                   |                              |
|----------------------------------------------------------------------------------------------------------------------------------------------------------------------------------------------------------------------------------------------------------------------------------------------------------------------------------------------------------------------------------------------------------------------------------------------------------------------------------------------------------------------------------------------------------------------------------------------|----------------------------------------------------------------------|------------------------------------------------------------------------------------|-------------------------------------------------------------------|------------------------------|
| Item       Qty         10' x 10'                                                                                                                                                                                                                                                                                                                                                                                                                                                                                                                                                             | x<br>x<br>x<br>x                                                     | <b>Discount</b><br>\$165.00<br>\$330.00<br>\$495.00<br>\$660.00                    | \$tandard<br>\$215.00 =<br>\$430.00 =<br>\$645.00 =<br>\$860.00 = | <b>Extended</b> \$ \$ \$ \$  |
| Custom Size – Standard Carpet  Booth Dimension Total Area  X =sq. ft                                                                                                                                                                                                                                                                                                                                                                                                                                                                                                                         | X                                                                    | Discount<br>\$1.65                                                                 | <b>Standard</b> \$2.15 =                                          | Extended<br>\$               |
| Color Selection  ☐Black ☐ Blue ☐ Burgundy ☐ Green ☐ Grey *If no color is selected, grey will be provided                                                                                                                                                                                                                                                                                                                                                                                                                                                                                     | □ Re                                                                 | ed □ Tan                                                                           |                                                                   |                              |
| PREMIMUM CARPET (28 oz NYLON)                                                                                                                                                                                                                                                                                                                                                                                                                                                                                                                                                                |                                                                      |                                                                                    |                                                                   |                              |
| Premium Carpet  Booth Dimension Total Area X =sq. ft                                                                                                                                                                                                                                                                                                                                                                                                                                                                                                                                         | X                                                                    | <b>Discount</b><br>\$5.46                                                          | <b>Standard</b> \$7.10 =                                          | Extended<br>\$               |
| <ul><li>□ Berry □ Black □ Blue □ Burgundy □ Charcoal</li><li>□ Navy □ Platinum □ Purple □ Red □ Silver</li><li>• Premium carpet must be ordered 14 days prior to the</li></ul>                                                                                                                                                                                                                                                                                                                                                                                                               | ne firs                                                              | t day of exhibite                                                                  |                                                                   | □ White                      |
| □ Navy □ Platinum □ Purple □ Red □ Silver                                                                                                                                                                                                                                                                                                                                                                                                                                                                                                                                                    | ne firs<br>I it is s<br>ninimu                                       | t day of exhibite<br>ubject to a 100<br>m.                                         | or move in.                                                       |                              |
| <ul> <li>Navy □ Platinum □ Purple □ Red □ Silver</li> <li>Premium carpet must be ordered 14 days prior to the</li> <li>Once an order for premium carpet has been placed</li> <li>Premium carpet orders require a 100 square foot memory</li> <li>Premium carpet orders come with protective covering</li> </ul> PADDING & PROTECTIVE COVERING                                                                                                                                                                                                                                                | ne firs<br>I it is s<br>ninimu                                       | t day of exhibite<br>ubject to a 100<br>m.                                         | or move in.                                                       |                              |
| <ul> <li>Navy ☐ Platinum ☐ Purple ☐ Red ☐ Silver</li> <li>Premium carpet must be ordered 14 days prior to the</li> <li>Once an order for premium carpet has been placed</li> <li>Premium carpet orders require a 100 square foot memory</li> <li>Premium carpet orders come with protective covering</li> </ul>                                                                                                                                                                                                                                                                              | ne firs<br>I it is s<br>ninimu                                       | t day of exhibite<br>ubject to a 100<br>m.                                         | or move in.                                                       | fee.                         |
| <ul> <li>Navy □ Platinum □ Purple □ Red □ Silver</li> <li>Premium carpet must be ordered 14 days prior to the</li> <li>Once an order for premium carpet has been placed</li> <li>Premium carpet orders require a 100 square foot memory</li> <li>Premium carpet orders come with protective covering</li> </ul> PADDING & PROTECTIVE COVERING Carpet Padding Booth Dimension Total Area                                                                                                                                                                                                      | ne firs<br>I it is s<br>ninimu<br>ng at i                            | t day of exhibite subject to a 100 m. no charge.  Discount \$1.17                  | or move in. % cancellation  Standard \$1.53 =                     | fee.  Extended  \$           |
| <ul> <li>Navy ☐ Platinum ☐ Purple ☐ Red ☐ Silver</li> <li>Premium carpet must be ordered 14 days prior to the</li> <li>Once an order for premium carpet has been placed</li> <li>Premium carpet orders require a 100 square foot memory</li> <li>Premium carpet orders come with protective covering</li> <li>PADDING &amp; PROTECTIVE COVERING</li> <li>Carpet Padding</li> <li>Booth Dimension</li> <li>Total Area</li> <li>Y = sq. ft</li> <li>Protective Covering</li> <li>Booth Dimension</li> <li>Total Area</li> <li>X = sq. ft</li> </ul>                                            | ne firs<br>I it is s<br>ninimu<br>ng at i<br>X                       | t day of exhibite subject to a 100 m. no charge.  Discount \$1.17  Discount \$0.96 | Standard<br>\$1.53 =<br>Standard<br>\$1.25 =                      | fee.  Extended  \$  Extended |
| <ul> <li>Navy □ Platinum □ Purple □ Red □ Silver</li> <li>Premium carpet must be ordered 14 days prior to the</li> <li>Once an order for premium carpet has been placed</li> <li>Premium carpet orders require a 100 square foot memory</li> <li>Premium carpet orders come with protective covering</li> </ul> PADDING & PROTECTIVE COVERING Carpet Padding Booth Dimension Total Area sq. ft Protective Covering Booth Dimension Total Area | ne firsi<br>I it is s<br>ninimu<br>ng at i<br>X<br>X<br>To<br>rders. | t day of exhibite subject to a 100 m. no charge.  Discount \$1.17  Discount \$0.96 | Standard<br>\$1.53 =<br>Standard<br>\$1.25 =                      | Extended \$ Extended \$      |