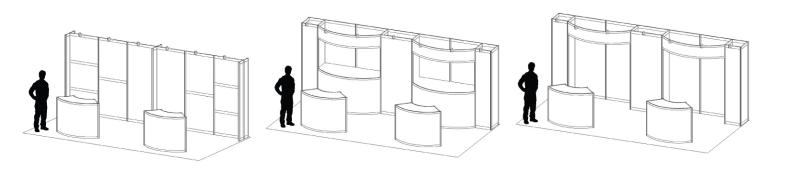

# INLINE RENTAL EXHIBITS - 10' X 20'

#### What's included?

All rental units include booth carpet, lighting and full color graphics. The prices quoted are for print ready graphics. Graphic Panel dimensions and Graphic File Guidelines will be provided upon receipt of your order. Graphic panels submitted that are not print ready may be subject to additional labor set up charges.

#### **Order Deadline**

Rental display orders must be placed at least 14 days prior to the 1st day of exhibitor move in.

MODEL 115 MODEL 120 MODEL 125

Exhibiting Company\_\_\_\_\_\_Booth #\_\_\_\_