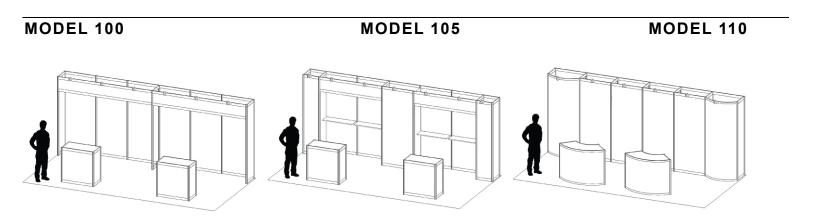

#### INLINE RENTAL EXHIBITS - 10' X 10'

#### What's included?

All rental units include booth carpet, lighting and full color graphics. The prices quoted are for print ready graphics. Graphic Panel dimensions and Graphic File Guidelines will be provided upon receipt of your order. Graphic panels submitted that are not print ready may be subject to additional labor set up charges.

#### **Order Deadline**

Rental display orders must be placed at least 14 days prior to the 1st day of exhibitor move in.

Exhibiting Company\_\_\_\_\_\_Booth #\_\_\_\_\_