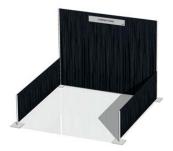

#### INLINE RENTAL EXHIBITS - 10' X 10'

#### What's included?

All rental units include booth carpet, lighting and full color graphics. The prices quoted are for print ready graphics. Graphic Panel dimensions and Graphic File Guidelines will be provided upon receipt of your order. Graphic panels submitted that are not print ready may be subject to additional labor set up charges.

#### **Order Deadline**

Rental display orders must be placed at least 14 days prior to the 1st day of exhibitor move in.

Exhibiting Company\_\_\_\_\_\_Booth #\_\_\_\_\_