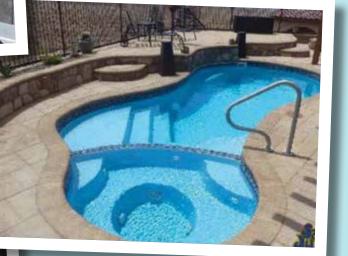

irresistible one and half year-old Cavalier King Charles Spaniel. Stella came home as an eight-week-old 4 lb puppy. Titus and Grayson are 17 and 18 lbs. We couldn't be sure if the cats' interest in tiny Stella was a result of a hunting instinct or simple curiosity. Stella was so small. Titus, the alpha always hovered near her. Soon enough it became clear, he was lording over her - overseeing her as part of his tribe. We now refer to him as Mufasa. We are one big happy, multi-species family.

See Christopher Knight LIVE on the Garden Stage on Fri., March 10 at 6 p.m. & Sat., March 11 at 1 p.m.





# **Engineered for Utah's Climate**



## Home Show Special: Free Decorative Concrete Upgrade • Booth F28 ORDER NOW FOR SUMMER! • 801-300-7749

## Memories to Last a Life time! 25 Year Warranty



Home Show

## Garden Stage

LEARN FROM AND INTERACT WITH THE EXPERTS

#### Garden Stage

## Schedule

|                                                | FRIDAY, MARCH 10                                                                                                                                                                                                                                                                                                                                                        |
|------------------------------------------------|-----------------------------------------------------------------------------------------------------------------------------------------------------------------------------------------------------------------------------------------