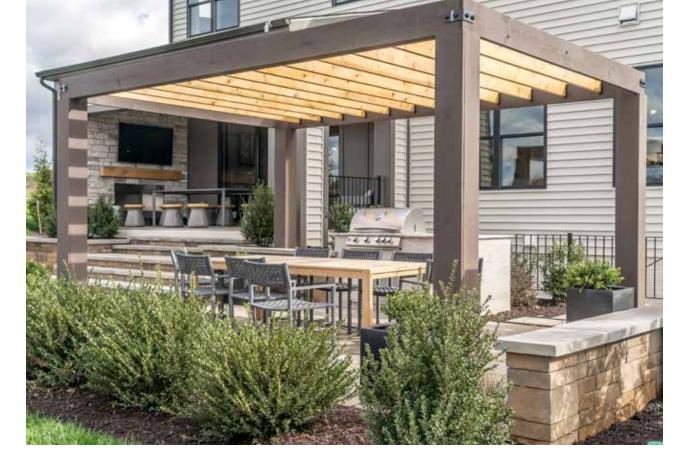

## **Find Cover**

Overhead cover might be more of an investment in your outdoor space, but it can be done affordably through pergolas, tents, or privacy walls. Not only does coverage add privacy and protection from the elements, but it also creates a unique focal point and defines your space. This will also extend your use of the space throughout the year to maximize your investment.