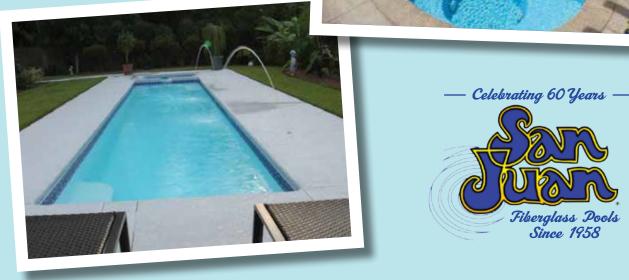

us was a feral kitten and Grayson a sheltered one-year-old. Grayson appears to be a Maine Coon and Titus, a Turkish Van. Stella is our new addition. She's an irresistible one and half year-old Cavalier King Charles Spaniel. Stella came home as an eight-week-old 4 lb puppy. Titus and Grayson are 17 and 18 lbs. We couldn't be sure if the cats' interest in tiny Stella was a result of a hunting instinct or simple curiosity. Stella was so small. Titus, the alpha always hovered near her. Soon enough it became clear, he was lording over her - overseeing her as part of his tribe. We now refer to him as Mufasa. We are one big happy, multi-species family.

See Christopher Knight LIVE on the Garden Stage on Fri., March 10 at 6 p.m. & Sat., March 11 at 1 p.m.





# **Engineered for Utah's Climate**



## Home Show Special: Free Decorative Concrete Upgrade • Booth F28 ORDER NOW FOR SUMMER! • 801-300-7749

## Memories to Last a Life time! 25 Year Warranty



Home Show

## Garden Stage

LEARN FROM AND INTERACT WITH THE EXPERTS

#### Garden Stage

## Schedule

|                                                | FRIDAY, MARCH 10                                                                                                                                                                                                                                                                                                                                                        |
|------------------------------------------------|---------------------------------------------------------------------------