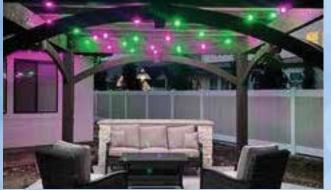

#### <u>1</u> Light It Up

Lighting can easily and affordably transform an outdoor space into a comfortable living area. Overhead statement lights can bring the elegance and personality of your indoor decor outside. If overhead lighting is not an option, by adding lights along a pathway, or mounted to the side of the house, guests will naturally be drawn to the space to lounge. The welcoming glow will elevate and define the space to more than just a backyard.

## **Find Cover**

Overhead cover might be more of an investment in your outdoor space, but it can be done affordably through pergolas, tents, or privacy walls. Not only does coverage add privacy and protection from the elements, but it also creates a unique focal point and defines your space. This will also extend your use of the space throughout the year to maximize your investment.