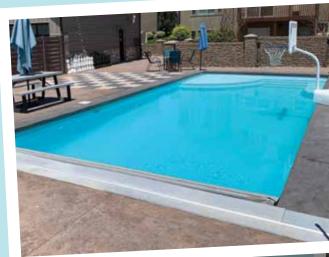

our puppy. Both cats were recues - Titus was a feral kitten and Grayson a sheltered one-year-old. Grayson appears to be a Maine Coon and Titus, a Turkish Van. Stella is our new addition. She's an irresistible one and half year-old Cavalier King Charles Spaniel. Stella came home as an eight-week-old 4 lb puppy. Titus and Grayson are 17 and 18 lbs. We couldn't be sure if the cats' interest in tiny Stella was a result of a hunting instinct or simple curiosity. Stella was so small. Titus, the alpha always hovered near her. Soon enough it became clear, he was lording over her - overseeing her as part of his tribe. We now refer to him as Mufasa. We are one big happy, multi-species family.

See Christopher Knight LIVE on the Garden Stage on Fri., March 10 at 6 p.m. & Sat., March 11 at 1 p.m.





# **Engineered for Utah's Climate**



## Home Show Special: Free Decorative Concrete Upgrade • Booth F28 ORDER NOW FOR SUMMER! • 801-300-7749

## Memories to Last a Life time! 25 Year Warranty



Home Show

## Garden Stage

LEARN FROM AND INTERACT WITH THE EXPERTS

#### Garden Stage

## Schedule

|                                                | FRIDAY, MARCH 10                                                                                                                                                                                                                                                                                                                                                        |
|------------------------------------------------|------------------------------------