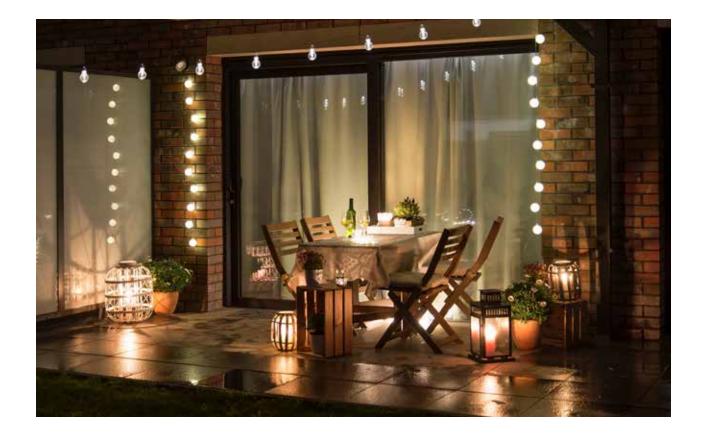

#### <u>1</u> Light It Up

Lighting can easily and affordably transform an outdoor space into a comfortable living area. Overhead statement lights can bring the elegance and personality of your indoor decor outside. If overhead lighting is not an option, by adding lights along a pathway, or mounted to the side of the house, guests will naturally be drawn to the space to lounge. The welcoming glow will elevate and define the space to more than just a backyard.

#### 3\_\_\_\_\_ Prepare for the Cold

Create a cozy environment for all guests by adding heat lamps or heaters. These elements will add an enchanting glow and warmth that will draw guests in even during colder weather. For more affordable options, look to candles and fire bowls to have a similar effect.