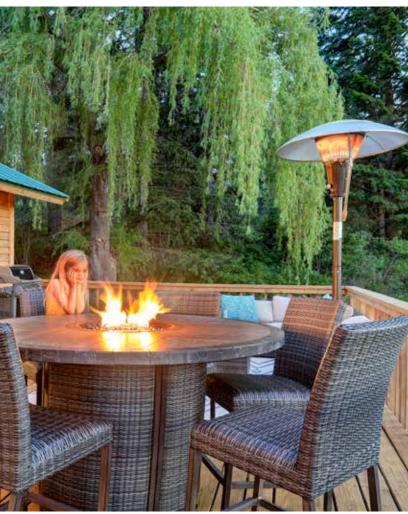

#### 3\_\_\_\_\_ Prepare for the Cold

Create a cozy environment for all guests by adding heat lamps or heaters. These elements will add an enchanting glow and warmth that will draw guests in even during colder weather. For more affordable options, look to candles and fire bowls to have a similar effect.