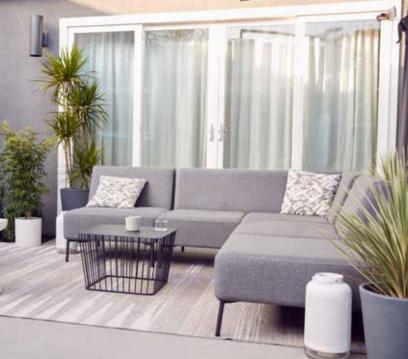

#### 2 Furniture Upgrade

Ditch the plastic and vinyl outdoor furniture for more refined furniture like couches and chairs. These days, there are a plethora of options of outdoor furniture that could fit in a living room if it weren't for the weather-resistant materials. Dress up your patio by arranging furniture as you would in a living room with sofas, coffee tables, rugs, and chairs.

### **Outside Decor**

Who said that decorations don't belong outside? By drawing inspiration from your indoor decorations and extending them to your outdoor space, you'll make your patio an extension of your interior. Use similar textures, patterns, and accents to make your area consistent and blur these lines. Create convenience and comfort by adding items like beverage carts, magazine holders and blanket bins so all that you need is outside.