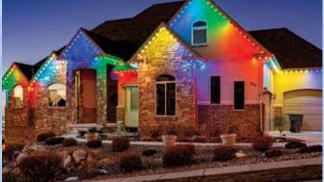

#### <u>1</u> Light It Up

Lighting can easily and affordably transform an outdoor space into a comfortable living area. Overhead statement lights can bring the elegance and personality of your indoor decor outside. If overhead lighting is not an option, by adding lights along a pathway, or mounted to the side of the house, guests will naturally be drawn to the space to lounge. The welcoming glow will elevate and define the space to more than just a backyard.