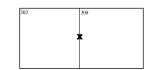

# PLEASE ATTACH THIS PAGE TO THE ELECTRICAL ORDER FORM TO ENSURE PROPER PLACEMENT OF THE OUTLETS IN YOUR BOOTH.

Rates quoted for all connections cover delivery to one location in island booths and to one location at the rear of inline or peninsula booths. If you require the outlets to be distributed to any other location, material and labor charges apply. There is a minimum charge of 1 hour for installation and a half hour for removal. All outlets will be placed at the center back of the booth unless otherwise indicated in the grid below.

### **EXAMPLES OF PLACEMENT**

In-line booths Peninsula Booth

Island Booths

Back to back Peninsula Booths