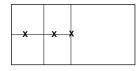

# PLEASE ATTACH THIS PAGE TO THE ELECTRICAL ORDER FORM TO ENSURE PROPER PLACEMENT OF THE OUTLETS IN YOUR BOOTH.

Rates quoted for all connections cover delivery to one location in island booths and to one location at the rear of inline or peninsula booths. If you require the outlets to be distributed to any other location, material and labor charges apply. There is a minimum charge of 1 hour for installation and a half hour for removal. All outlets will be placed at the center back of the booth unless otherwise indicated in the grid below.

### **EXAMPLES OF PLACEMENT**

In-line booths Peninsula Booth

Island Booths

Back to back Peninsula Booths