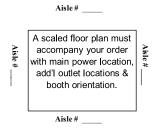

# PLEASE ATTACH THIS PAGE TO THE ELECTRICAL ORDER FORM TO ENSURE PROPER PLACEMENT OF THE OUTLETS IN YOUR BOOTH.

Rates quoted for all connections cover delivery to one location in island booths and to one location at the rear of inline or peninsula booths. If you require the outlets to be distributed to any other location, material and labor charges apply. There is a minimum charge of 1 hour for installation and a half hour for removal. All outlets will be placed at the center back of the booth unless otherwise indicated in the grid below.

### **EXAMPLES OF PLACEMENT**

In-line booths Peninsula Booth

Island Booths

Back to back Peninsula Booths