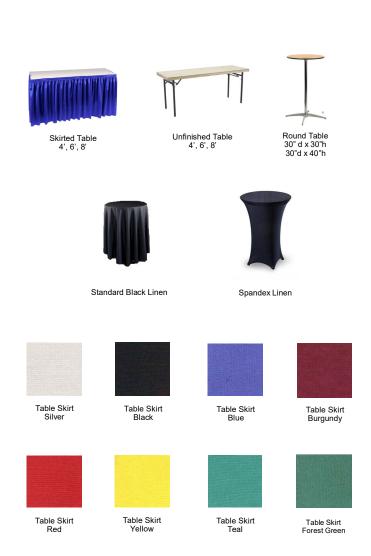

### **TABLES AND SKIRTING**

424 South 700 East Salt Lake City, Utah 84102 P: 801-983-8160 F: 801-521-3040 expo@modernexpo.com

|     | SKIRTED DISPLAY TABLES 30" HIC<br>(Includes Top Covered with White Vinyl & 3                                |           |         |
|-----|-------------------------------------------------------------------------------------------------------------|-----------|---------|
| Qty | Description                                                                                                 | Pre-Order | Regular |
|     | 4' long 24" wide                                                                                            | 75.00     | 90.00   |
|     | 6' long 24" wide                                                                                            | 80.00     | 96.00   |
|     | 8' long 24" wide                                                                                            | 85.00     | 102.00  |
|     | SKIRTED DISPLAY TABLES 40" HIC<br>(Includes Top Covered with White Vinyl & 3 s                              |           |         |
|     | 4' long 24" wide                                                                                            | 80.00     | 96.00   |
|     | 6' long 24" wide                                                                                            | 85.00     | 102.00  |
|     | 8' long 24" wide                                                                                            | 90.00     | 108.00  |
|     | K SKIRT COLOR (Includes Top Covered with White Vinyl)  White Silver Black Blue  Red Yellow Teal Forest Gree |           | у       |
|     | UNFINISHED DISPLAY TABLES 30" F  (Includes Top Covered with White V                                         |           |         |
|     | 4' long 24" wide                                                                                            | 40.00     | 48.00   |
|     | 6' long 24" wide                                                                                            | 45.00     | 54.00   |
|     | 8' long 24" wide                                                                                            | 50.00     | 60.00   |
|     | UNFINISHED DISPLAY TABLES 40" F<br>(Includes Top Covered with White V                                       |           |         |
|     | 4' long 24" wide                                                                                            | 45.00     | 54.00   |
|     | 6' long 24" wide                                                                                            | 50.00     | 60.00   |
|     | 8' long 24" wide                                                                                            | 55.00     | 66.00   |
|     | ROUND TABLES (Includes standard black poly line                                                             | n)        |         |
|     | 30" Round 40" High . 30" High .                                                                             | 60.00     | 72.00   |
|     | ADDITIONAL TABLE SKIRTING                                                                                   |           |         |
|     | Custom color linen                                                                                          | 30.00     | 40.00   |
|     | Spandex linen for 40" high table                                                                            | 75.00     | 95.00   |
|     | 4th side table skirt 30" high                                                                               | 36.00     | 43.00   |
|     | 4th side table skirt 40" high                                                                               | 36.00     | 43.00   |