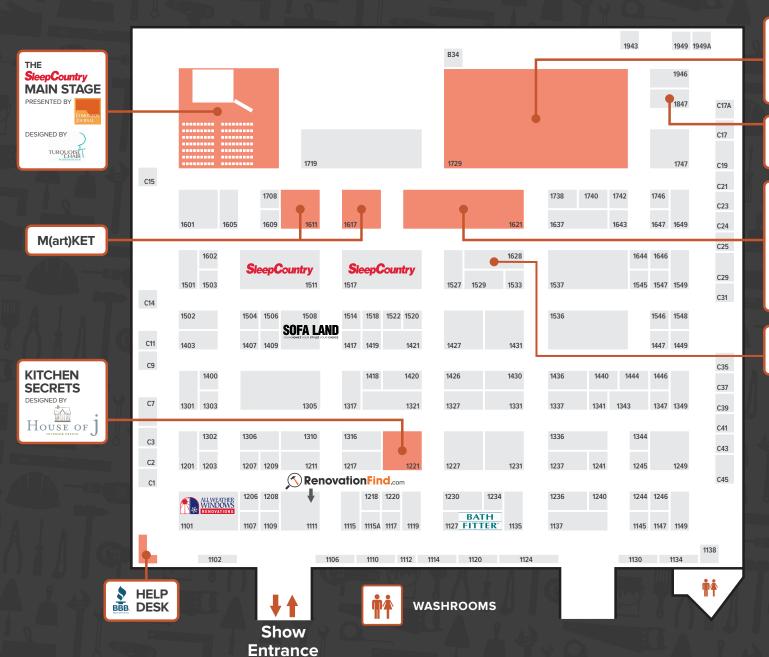

### **MUST SEE FEATURES**

### THE **SleepCountry** MAIN STAGE

It's time to ring in the New Year the right way - on trend and on budget! Join us on The Sleep Country Main Stage, presented by the Edmonton Journal to hear from top home improvement leaders including: HGTV's *Bryan Baeumler*, do-it-yourself master *Christina Dennis* of The DIY Mommy and *Holly Baker* from A&E's Vacation Rental Potential. Stop by the insta-worthy stage, designed by Turquoise Chair, and gain the confidence and knowledge you need to tackle any renovation project!

#### THE M(art)KET

The perfect final touch when designing a room is a stunning piece of art that will tie your vision together! Even better when the art comes with a great story. Stop by The M(art)ket and browse pieces by amazing local artisans with a variety of styles and techniques. These one-of-a-kind pieces will surely be a staple in your home. (Quick tip: To make the most of your art shopping experience, measure your walls before you pop by the show to help you find the perfect fit!

#### KITCHEN SECRET

It's the heart of the home and where family traditions (and secrets!) lie. Ever wondered what the mystery recipe is for the perfect kitchen? Look no further than Kitchen Secrets designed by House of j. Whether you're looking to update your kitchen cabinets with open shelving, upgrading your appliances to the 21st century or wanting to know which countertops will last the test of time - our secrets are out and here to help!