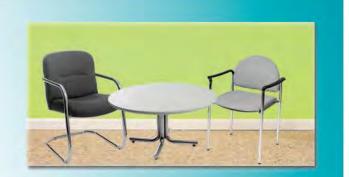

# furnishings

Grey Fabric Side Chair

Grey Fabric Counter Stool

Grey Fabric Arm Chair

Steno Chair

30" Round / 30" High Starbase Table

30" Round / 18" High Coffee Table

**Spandex Cover for** 40" High Cocktail