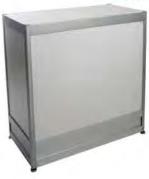

# furnishings

22" W X 28" H Chrome Sign Holder (sign extra)

Gold Ballot Drum

Plexi Pocket (Wall Mountable only, not self-standing)

40" W x 20" D x 41" H White Counter Storage Unit

Bag Holder 41"H

Stanchions 6' Belt