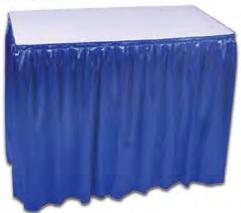

**Table** 

4' and 6' Long Skirted Counter with White Vinyl Top

4', 6', or 8' Long Skirted Table with White Vinyl Top