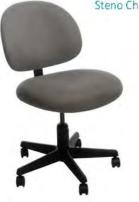

# furnishings

Grey Fabric Side Chair

Grey Fabric Counter Stool

Grey Fabric Arm Chair

Steno Chair

30" Round / 30" High Starbase Table

30" Round / 18" High Coffee Table

**Spandex Cover for** 40" High Cocktail