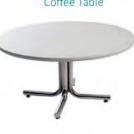

# furnishings

Grey Fabric Side Chair

Grey Fabric Counter Stool

Grey Fabric Arm Chair

Steno Chair

30" Round / 30" High Starbase Table

30" Round / 18" High Coffee Table

**Spandex Cover for** 40" High Cocktail