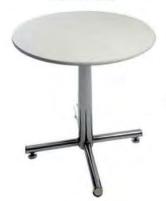

# furnishings

Grey Fabric Side Chair

Grey Fabric Counter Stool

Grey Fabric Arm Chair

Steno Chair

30" Round / 30" High Starbase Table

30" Round / 18" High Coffee Table

**Spandex Cover for** 40" High Cocktail