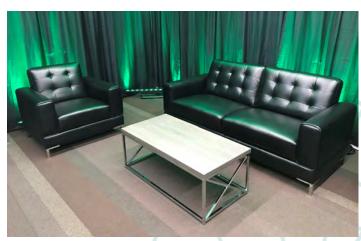

### Specialty Furnishings

Leather Bar Stool White

Leather Bar Stool Grey

Club Chair White

Love Seat White

Sofa White

Club Chair Black

Love Seat Black

Sofa Black

Chrome Coffee Table

Cocktail Charging Station