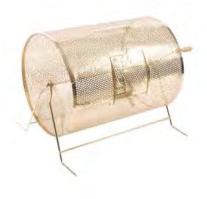

### **FURNISHINGS ORDER FORM**

ORDER CHECKLIST SHEET

6202 - 50 St NIW Edmonton AR TER 2NT

Phone: 780 469 776

Toll Free: 877.505.7767

edmonton@ges.com

|         | 6292 - 50 St NW,                                                         |                          |                     | 7none: 780.46 | 09.7767    | on Free: 877.505.7767 earnorn | on@ges.com        |                   |                |
|---------|--------------------------------------------------------------------------|--------------------------|---------------------|---------------|------------|-------------------------------|-------------------|-------------------|----------------|
|         | DW DATE:                                                                 | nonton Rer<br>January 24 | - 26, 2020          | _             |            | ADVANCED PRICE DEADLINE DATE: | Thurs             | day, Janua        | ry 9, 2020     |
|         |                                                                          | INFORMATIO               |                     |               |            | CREDIT C.                     | ARD AUTHO         | RIZATION          |                |
|         | BOOTH #:                                                                 |                          | _                   |               |            |                               |                   |                   |                |
| COM     | PANY:                                                                    |                          |                     |               |            | NO ORDER WILL                 | BE COI            | NSIDER            | ED FINAL       |
| STRE    | ET:                                                                      |                          |                     |               |            | UNTIL CREDIT                  |                   |                   |                |
| CITY:   | PROV/STATE:_                                                             |                          | P/C:                |               |            | FORM IS COMPL                 |                   | _                 | _              |
|         |                                                                          |                          |                     |               |            |                               | THIS F            |                   |                |
|         | L:                                                                       |                          |                     |               |            | VVIIII                        | 111131            | OIXIVI.           |                |
| PHONE   | <u>=</u> :                                                               | FAX:                     |                     |               |            |                               |                   |                   |                |
| CONT    | ACT NAME:                                                                |                          |                     |               |            |                               |                   |                   |                |
|         |                                                                          | F                        | ALL ORDE            | RS MUST       | BE PREP    | AID IN FULL                   |                   |                   |                |
|         | (OF                                                                      |                          |                     |               |            | PAYMENT IS RECEIVED           |                   |                   |                |
|         | FURNISHIN                                                                | NGS                      |                     |               |            | SKIRTED TAI                   | BLES 30"          | HIGH              |                |
| QTY     | DESCRIPTION                                                              | ADVANCED PRICE           | STANDARD<br>PRICE   | TOTAL         | BLACE      | K □BLUE □SILVER □WHI          | TE RED            | GREEN             | BURGUNDY       |
|         | GREY FABRIC SIDE CHAIR                                                   | \$47.00                  | \$65.50             |               | QTY        | DESCRIPTION                   | ADVANCED<br>PRICE | STANDARD<br>PRICE | TOTAL          |
|         | GREY FABRIC COUNTER STOOL                                                | \$103.50                 | \$143.50            |               |            | 4 FT LONG X 2 FT WIDE         | \$97.00           | \$134.50          |                |
|         | GREY FABRIC ARM CHAIR                                                    | \$48.50                  | \$67.50             |               |            | 6 FT LONG X 2 FT WIDE         | \$106.50          | \$148.00          |                |
|         | GREY CONTOUR CHAIR                                                       | \$35.50                  | \$49.50             |               |            | 8 FT LONG X 2 FT WIDE         | \$115.00          | \$159.50          |                |
|         | COFFEE TABLE 18" HIGH ROUND                                              | \$66.00                  | \$91.50             |               |            | SKIRTED FOURTH SIDE           | \$42.00           | \$58.00           |                |
|         | CTARRACE TARLE 201 ROLLING                                               |                          |                     |               |            | SKIRTED COU                   | INTED 12          | " HICH            |                |
|         | STARBASE TABLE 30" ROUND 30" HIGH                                        | \$86.00                  | \$119.50            |               |            | BLACK BLUE                    |                   |                   | E              |
|         | COCKTAIL TABLE 30" ROUND<br>40" HIGH                                     | \$104.00                 | \$144.50            |               | QTY        | DESCRIPTION                   | ADVANCED<br>PRICE | STANDARD<br>PRICE | TOTAL          |
|         | SPANDEX COCKTAIL COVER                                                   | \$40.00                  | \$55.50             |               |            | 4 FT LONG X 2 FT WIDE         | \$110.50          | \$153.50          |                |
|         | COLOUR: BLACK SILVER                                                     | WHITE                    | 1                   |               |            | 6 FT LONG X 2 FT WIDE         | \$136.00          | \$189.00          |                |
|         | 22" X 28" CHROME SIGN HOLDER                                             | \$56.00                  | \$78.00             |               |            | 8 FT LONG X 2 FT WIDE         | \$166.50          | \$231.50          |                |
|         | EASEL                                                                    | \$47.00                  | \$65.50             |               |            | SKIRTED FOURTH SIDE           | \$50.50           | \$70.50           |                |
|         | SMALL GOLD BALLOT DRUM                                                   | \$75.00                  | \$104.00            |               | N          | ON SKIRTED 30" HIG            | HTARLE            | S (//INIVI        | ONI VI         |
|         | BAG HOLDER 40" HIGH                                                      | \$78.50                  | \$109.00            |               | - N        | 4FT 6FT 8FT                   | \$64.50           | \$89.50           | ONLI           |
|         | TAPE STANCHION (7')                                                      | \$48.50                  | \$67.00             |               | N.         |                               | *                 | ,                 | ONL VI         |
|         | GARMENT RACK ON WHEELS                                                   | \$53.50                  |                     | -             | IN         | ON SKIRTED 42" HIGI           |                   | \$168.50          | UNLT)          |
|         |                                                                          | -                        | \$74.50             |               |            |                               | \$121.00          |                   |                |
|         | WASTEBASKET                                                              | \$26.00                  | \$36.00             |               |            | CUSTOM BO                     |                   |                   |                |
|         | BASEPLATE & 8 FT H POLE                                                  | \$22.50                  | \$31.50             | $\perp$       | BLACK      | BLUE SILVER WHIT              | E LRED            | ☐ GREEN           | BURGUNDY       |
|         | 6FT - 10 FT CROSSBAR  4' X 8' POSTERBOARD - GREY                         | \$17.50<br>\$98.50       | \$24.00<br>\$136.50 |               | QTY        | DESCRIPTION                   | ADVANCED<br>PRICE | STANDARD<br>PRICE | TOTAL          |
|         |                                                                          |                          | ,                   |               |            | 3' HIGH (PER LINEAR FOOT)     | \$8.00            | \$11.00           |                |
|         |                                                                          |                          |                     |               | _          | 8' HIGH (PER LINEAR FOOT)     | \$9.00            | \$12.50           |                |
|         |                                                                          |                          |                     |               |            | o mon (i zit zinz int oon)    | ψ3.00             | <b>4.2.00</b>     |                |
|         | AND CONDITIONS                                                           | NOE DATE WILL            | L DE DDOOE          | OED ATTUE     | CTANDADD   | DDIOF                         |                   |                   |                |
| - EXHIB | RDERS RECEIVED AFTER ADVANCED PF<br>BITOR IS RESPONSIBLE FOR ALL ITEMS F | OR THE DURA              | TION OF THE         |               | : STANDARD | PRICE.                        | SUBTOT            | AL                |                |
|         | OLOUR IS NOT CHOSEN, GES WILL CHO<br>GES ARE FOR RENTAL OF EQUIPMENT (   |                          |                     | IE PROPERT    | Y OF GES.  |                               |                   |                   |                |
|         | S NOT RESPONSIBLE FOR EXHIBIT MATE                                       |                          |                     |               |            | ITER STORAGE UNITS.           | GST 5%            | 6                 |                |
|         | LAIMS OR DISCREPANCIES MUST BE SE<br>EFUNDS/EXCHANGES ON CANCELLED SI    |                          |                     |               |            |                               | TOTAL             | -                 |                |
|         | EFUND ON FURNISHINGS CANCELLED F<br>SITE PRICING IS APPLICABLE TO ALL OR |                          |                     |               |            |                               | INCLUDE T         | OTAL FROM         | I THIS PAGE ON |

# furnishings

22" W X 28" H Chrome Sign Holder (sign extra)

Gold Ballot Drum

Plexi Pocket (Wall Mountable only, not self-standing)

40" W x 20" D x 41" H White Counter Storage Unit

Bag Holder 41"H

Stanchions 6' Belt