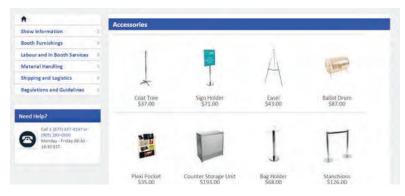

# furnishings

22" W X 28" H Chrome Sign Holder (sign extra)

Gold Ballot Drum

Plexi Pocket (Wall Mountable only, not self-standing)

40" W x 20" D x 41" H White Counter Storage Unit

Bag Holder 41"H

Stanchions 6' Belt