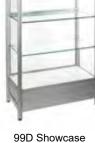

# Accessories

Storage Counter with Front Graphic Panel

Ü[] ^ ÁStanchions

Skirted Table - 30" High

4ft., 6ft., 8ft.

End Table - Square

Starbase Table - 40"h (cocktail table)

Skirted Counter - 42" High 4ft., 6ft.