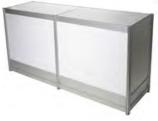

# Accessories

Storage Counter with Front Graphic Panel

Ü[] ^ ÁStanchions

Skirted Table - 30" High

4ft., 6ft., 8ft.

End Table - Square

Starbase Table - 40"h (cocktail table)

Skirted Counter - 42" High 4ft., 6ft.

GE

Spandex Cocktail Table Cover

Unskirted Table - 30" High 4ft., 6ft., 8ft.

Unskirted Counter - 42" High 4ft., 6ft.

Val ^ÁStanchions

Storage Counter

Ôælåå[ælåÁ Yære^àæe∖^c

Garment Rack on Wheels