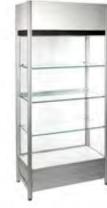

# Accessories

Storage Counter with Front Graphic Panel

Ü[] ^ ÁStanchions

Skirted Table - 30" High

4ft., 6ft., 8ft.

End Table - Square

Starbase Table - 40"h (cocktail table)

Skirted Counter - 42" High 4ft., 6ft.