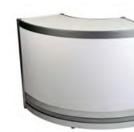

# Accessories

Storage Counter with Front Graphic Panel

Ü[] ^ ÁStanchions

Skirted Table - 30" High

4ft., 6ft., 8ft.

End Table - Square

Starbase Table - 40"h (cocktail table)

Skirted Counter - 42" High 4ft., 6ft.

GE

Spandex Cocktail Table Cover

Unskirted Table - 30" High 4ft., 6ft., 8ft.

Unskirted Counter - 42" High 4ft., 6ft.

Val ^ÁStanchions

Storage Counter

Ôælåå[ælåÁ Yære^àæe∖^c

Garment Rack on Wheels