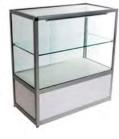

# Accessories

Storage Counter with Front Graphic Panel

Ü[] ^ ÁStanchions

Skirted Table - 30" High

4ft., 6ft., 8ft.

End Table - Square

Starbase Table - 40"h (cocktail table)

Skirted Counter - 42" High 4ft., 6ft.

GE

Spandex Cocktail Table Cover

Unskirted Table - 30" High 4ft., 6ft., 8ft.

Unskirted Counter - 42" High 4ft., 6ft.

Val ^ÁStanchions

Storage Counter

Ôælåå[ælåÁ Yære^àæe∖^c

Garment Rack on Wheels