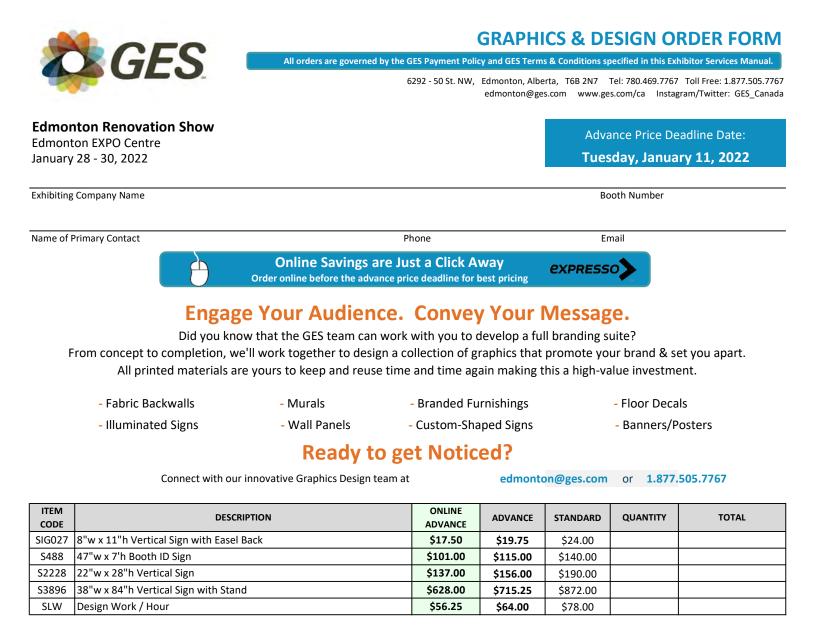

| ITEM CODE | DESCRIPTION                                                   | ONLINE<br>ADVANCE | ADVANCE  | STANDARD | QUANTITY | TOTAL |
|-----------|---------------------------------------------------------------|-------------------|----------|----------|----------|-------|
| 300050    | Plastic Contour Chair                                         | \$30.25           | \$34.50  | \$42.00  |          |       |
| FGFSC     | Grey Fabric Side Chair                                        | \$53.00           | \$60.50  | \$73.50  |          |       |
| FGFAC     | Grey Fabric Arm Chair                                         | \$54.50           | \$62.00  | \$75.50  |          |       |
| FGFCS     | Grey Fabric Counter Stool                                     | \$115.75          | \$131.75 | \$160.50 |          |       |
| SPE015-1  | White Coffee Table                                            | \$63.00           | \$71.75  | \$87.50  |          |       |
| SPE015-2  | Black Coffee Table                                            | \$63.00           | \$71.75  | \$87.50  |          |       |
| SPE016-1  | White End Table - Square                                      | \$43.75           | \$49.75  | \$60.50  |          |       |
| SPE016-2  | Black End Table - Square                                      | \$43.75           | \$49.75  | \$60.50  |          |       |
| FPEDT40   | Starbase Table - 40"h (cocktail table)                        | \$116.75          | \$133.00 | \$162.00 |          |       |
| SCB       | Spandex Cocktail Table Cover                                  | \$44.75           | \$51.00  | \$62.00  |          |       |
| FPEDT30   | Starbase Table - 30"h                                         | \$96.50           | \$110.00 | \$134.00 |          |       |
| FCOFT     | Starbase Table - 18"h (coffee table)                          | \$74.00           | \$84.25  | \$102.50 |          |       |
| GCSU41-1  | Storage Counter with Front Graphic Panel (40"l x 20"w x 40"h) | \$254.75          | \$290.00 | \$353.50 |          |       |
| GCSU41-2  | Storage Counter (40"l x 20"w x 40"h)                          | \$174.00          | \$198.25 | \$241.50 |          |       |
| FCSH      | 22"w x 28"h Chrome Sign Holder                                | \$63.00           | \$71.75  | \$87.50  |          |       |
| FESL      | Easel                                                         | \$53.00           | \$60.50  | \$73.50  |          |       |
| FBH       | Bag Holder - 41"h                                             | \$88.00           | \$100.25 | \$122.00 |          |       |
| FTS       | Tape Stanchions - 7'w                                         | \$54.00           | \$61.50  | \$75.00  |          |       |
| FCS       | Rope Stanchion                                                | \$75.00           | \$85.50  | \$104.00 |          |       |
| FWB       | Cardboard Wastebasket                                         | \$29.25           | \$33.25  | \$40.50  |          |       |
| FGR       | Garment Rack on Wheels                                        | \$60.25           | \$68.50  | \$83.50  |          |       |
| FSBD      | Small Ballot Drum                                             | \$84.00           | \$95.75  | \$116.50 |          |       |
| F4X8PB    | 4' x 8' Posterboard - Grey                                    | \$110.25          | \$125.50 | \$153.00 |          |       |