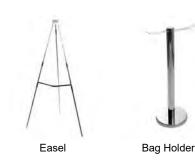

| ITEM CODE | DESCRIPTION                                                   | ONLINE<br>ADVANCE | ADVANCE  | STANDARD | QUANTITY | TOTAL |
|-----------|---------------------------------------------------------------|-------------------|----------|----------|----------|-------|
| 300050    | Plastic Contour Chair                                         | \$30.25           | \$34.50  | \$42.00  |          |       |
| FGFSC     | Grey Fabric Side Chair                                        | \$53.00           | \$60.50  | \$73.50  |          |       |
| FGFAC     | Grey Fabric Arm Chair                                         | \$54.50           | \$62.00  | \$75.50  |          |       |
| FGFCS     | Grey Fabric Counter Stool                                     | \$115.75          | \$131.75 | \$160.50 |          |       |
| SPE015-1  | White Coffee Table                                            | \$63.00           | \$71.75  | \$87.50  |          |       |
| SPE015-2  | Black Coffee Table                                            | \$63.00           | \$71.75  | \$87.50  |          |       |
| SPE016-1  | White End Table - Square                                      | \$43.75           | \$49.75  | \$60.50  |          |       |
| SPE016-2  | Black End Table - Square                                      | \$43.75           | \$49.75  | \$60.50  |          |       |
| FPEDT40   | Starbase Table - 40"h (cocktail table)                        | \$116.75          | \$133.00 | \$162.00 |          |       |
| SCB       | Spandex Cocktail Table Cover                                  | \$44.75           | \$51.00  | \$62.00  |          |       |
| FPEDT30   | Starbase Table - 30"h                                         | \$96.50           | \$110.00 | \$134.00 |          |       |
| FCOFT     | Starbase Table - 18"h (coffee table)                          | \$74.00           | \$84.25  | \$102.50 |          |       |
| GCSU41-1  | Storage Counter with Front Graphic Panel (40"l x 20"w x 40"h) | \$254.75          | \$290.00 | \$353.50 |          |       |
| GCSU41-2  | Storage Counter (40"l x 20"w x 40"h)                          | \$174.00          | \$198.25 | \$241.50 |          |       |
| FCSH      | 22"w x 28"h Chrome Sign Holder                                | \$63.00           | \$71.75  | \$87.50  |          |       |
| FESL      | Easel                                                         | \$53.00           | \$60.50  | \$73.50  |          |       |
| FBH       | Bag Holder - 41"h                                             | \$88.00           | \$100.25 | \$122.00 |          |       |
| FTS       | Tape Stanchions - 7'w                                         | \$54.00           | \$61.50  | \$75.00  |          |       |
| FCS       | Rope Stanchion                                                | \$75.00           | \$85.50  | \$104.00 |          |       |
| FWB       | Cardboard Wastebasket                                         | \$29.25           | \$33.25  | \$40.50  |          |       |
| FGR       | Garment Rack on Wheels                                        | \$60.25           | \$68.50  | \$83.50  |          |       |
| FSBD      | Small Ballot Drum                                             | \$84.00           | \$95.75  | \$116.50 |          |       |
| F4X8PB    | 4' x 8' Posterboard - Grey                                    | \$110.25          | \$125.50 | \$153.00 |          |       |