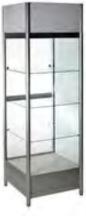

# Accessories

Storage Counter with Front Graphic Panel

Ü[] ^ ÁStanchions

Skirted Table - 30" High

4ft., 6ft., 8ft.

End Table - Square

Starbase Table - 40"h (cocktail table)

Skirted Counter - 42" High 4ft., 6ft.