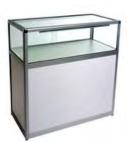

# Accessories

Storage Counter with Front Graphic Panel

Ü[] ^ ÁStanchions

Skirted Table - 30" High

4ft., 6ft., 8ft.

End Table - Square

Starbase Table - 40"h (cocktail table)

Skirted Counter - 42" High 4ft., 6ft.

GE

Spandex Cocktail Table Cover

Unskirted Table - 30" High 4ft., 6ft., 8ft.

Unskirted Counter - 42" High 4ft., 6ft.

Val ^ÁStanchions

Storage Counter

Ôælåå[ælåÁ Yære^àæe∖^c

Garment Rack on Wheels