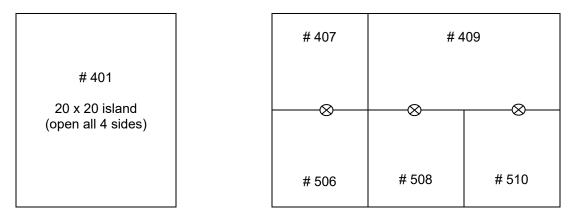

### IMPORTANT ELECTRICAL INFORMATION

Electrical not included. By default, any power outlets ordered are located at the rear of the booth for inline and peninsula booths. Please see the Electrical Labour Form for rates and instructions if you require outlets in other locations, have lights or electrical items to hang or erect, have orders for power of 208v or higher, or have other electrical requirements.