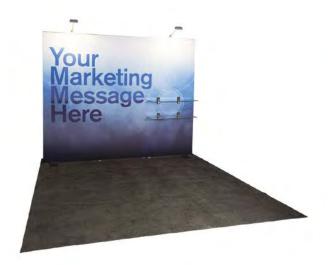

### **EXHIBIT HALL CARPET**

Floor covering for your exhibit space is mandatory. The exhibit area is not carpeted; however the aisles will be carpeted in red. To enhance the appearance of your booth, rental carpet is available through Freeman. Please refer to the Carpet Order Form in the service manual.