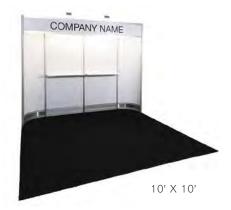

### **BOOTH EQUIPMENT**

Each 10' x 10' black draped booth will include an 8' high back wall and 8' high side walls. Show Management will provide dollies and forklift service during move-in and move-out. The facility is not carpeted. Please note that floor covering is mandatory.