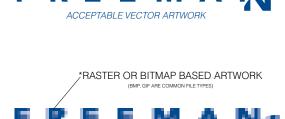

High-res PDFX/4 (preferred)
- Al with PDF content (choose this option when saving file)
- EPS files with embedded links and outlined fonts

### RASTER OR BITMAP ART:

- Photoshop EPS (Preferred, use 8-bit preview, Max. Quality JPG compression)
- **PSD** (make sure font layers are rasterized)
- TIFF, JPG (quality 8 and higher)

Mac users: Use Zip or Stuffit programs when submitting fonts other than OTF (Open Type Fonts)

Adjust zoom till this page measures 8.5" in width. Observe images from different distances. We noticed that from a few feet away anything above 60dpi looks acceptable!



### Ways to Submit Final Artwork

• Files below 10MB can be delivered via email.

• Larger files can be sent via disc or uploaded to the Freeman FTP site:

userid: freeman



**\*VECTOR BASED ARTWORK** 



UNACCEPTABLE ARTWORK



|                                                                                  |                                                                                                             | UTIA                                                                                                                     |                                                                                                                                                                     | REMODELLIN                                                                                                                                                 |                                                                                                              |