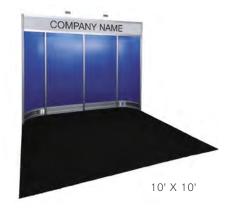

### **BOOTH EQUIPMENT**

Each 10' x 10' black draped booth will include an 8' high back wall and 8' high side walls. Show Management will provide dollies and forklift service during move-in and move-out. The facility is not carpeted. Please note that floor covering is mandatory.