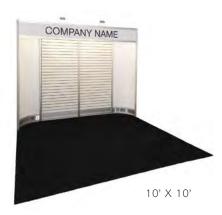

### **BOOTH EQUIPMENT**

Each 10' x 10' black draped booth will include an 8' high back wall and 8' high side walls. Show Management will provide dollies and forklift service during move-in and move-out. The facility is not carpeted. Please note that floor covering is mandatory.