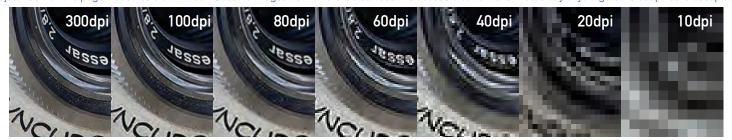

must be used.
- AI (CS6, CS5, CS4...) file with embedded links and outlined fonts
- EPS file with embedded links and outlined fonts
- INDD file with Packaged supporting links and fonts

### PRINT FILES:

- High-res PDFX/4 (preferred)
- Al with PDF content (choose this option when saving file)
- EPS files with embedded links and outlined fonts

### RASTER OR BITMAP ART:

- Photoshop EPS (Preferred, use 8-bit preview, Max. Quality JPG compression)
- **PSD** (make sure font layers are rasterized)
- TIFF, JPG (quality 8 and higher)

Mac users: Use Zip or Stuffit programs when submitting fonts other than OTF (Open Type Fonts)

Adjust zoom till this page measures 8.5" in width. Observe images from different distances. We noticed that from a few feet away anything above 60dpi looks acceptable!



### Ways to Submit Final Artwork

• Files below 10MB can be delivered via email.

• Larger files can be sent via disc or uploaded to the Freeman FTP site:

userid: freeman



**\*VECTOR BASED ARTWORK** 



UNACCEPTABLE ARTWORK



|                                                                                  |                                                                                                             | UTIA                                                                                                                     |                                                                                                                                                                     | REMODELLIN