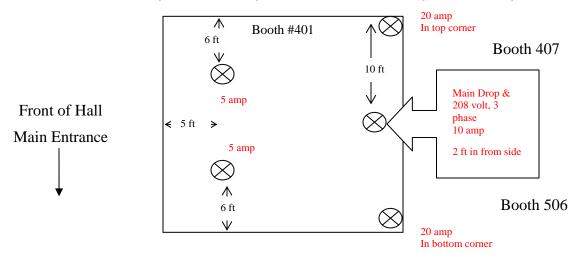

### IMPORTANT ELECTRICAL INFORMATION

Electrical not included. By default, any power outlets ordered are located at the rear of the booth for inline and peninsula booths. Please see the Electrical Labour Form for rates and instructions if you require outlets in other locations, have lights or electrical items to hang or erect, have orders for power of 208v or higher, or have other electrical requirements.