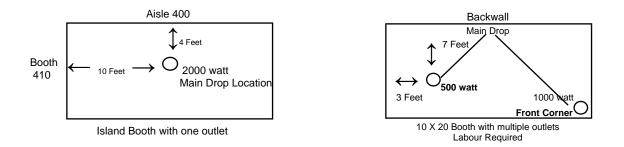

### IMPORTANT ELECTRICAL INFORMATION

Electrical not included. By default, any power outlets ordered are located at the rear of the booth for inline and peninsula booths. Please see the Electrical Labour Form for rates and instructions if you require outlets in other locations, have lights or electrical items to hang or erect, have orders for power of 208v or higher, or have other electrical requirements.