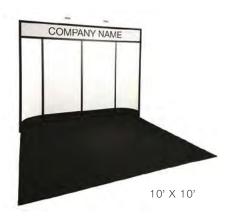

### **BOOTH EQUIPMENT**

Each 10' x 10' black draped booth will include an 8' high back wall and 8' high side walls. Show Management will provide dollies and forklift service during move-in and move-out. The facility is not carpeted. Please note that floor covering is mandatory.