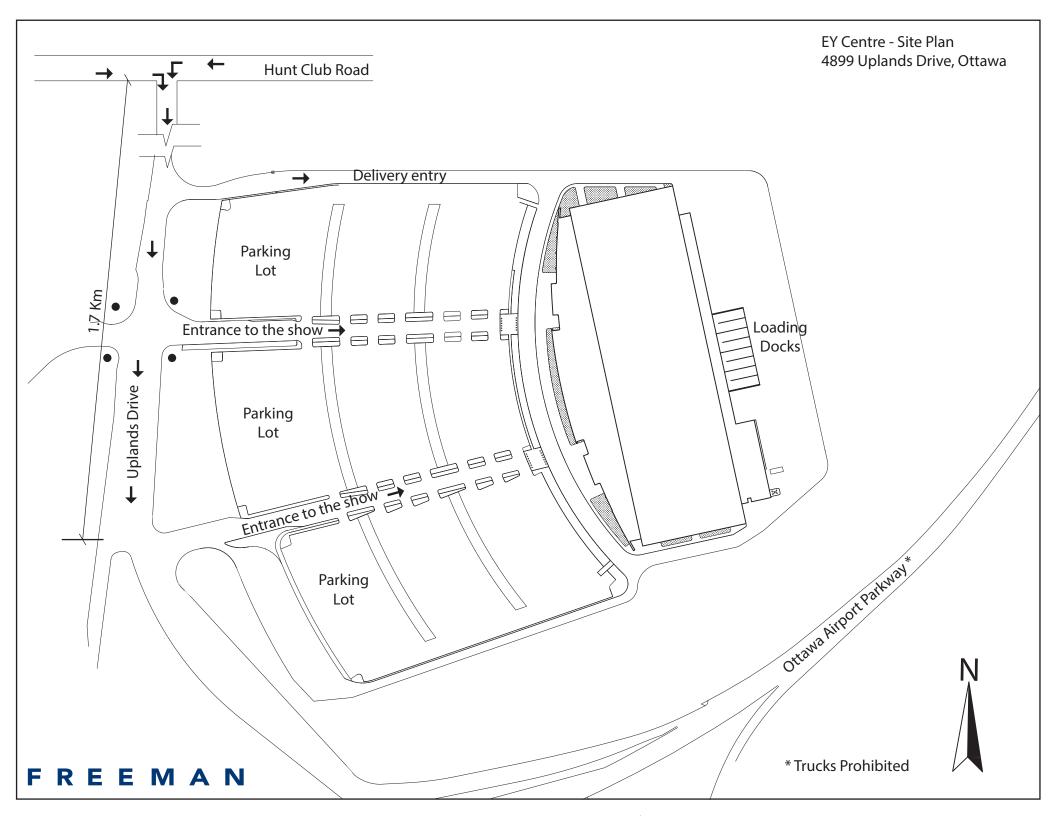

### Show site shipping address:

Ottawa Home & Remodelling Show 2020 Exhibiting Company Name C/O Freeman Booth #\_\_\_\_\_ EY Centre 4899 Uplands Drive Ottawa, Ontario, Canada K1V 1S2

Shipments will be received at the exhibit facility beginning **January 21**, **2020 at 8:00am**. Shipments arriving before this date may be refused by the facility. Any charges incurred for early freight accepted by the facility will be the responsibility of the exhibitor.

### FACILITY RESTRICTIONS

Notice to Carriers : The Ottawa Airport Parkway is completely restricted to all commercial vehicles and will be subject to severe fines.

BUILDING LOADING AREAS: Please note: the Loading areas for the building at the EY Centre are as follows: 8 Loading docks (7'11"H x 8'W) Hall 2 & 3: Outside doors & inside roll up doors (15'11W X 13'11"H). Exhibitors are not allowed to bring freight by the front doors of the building