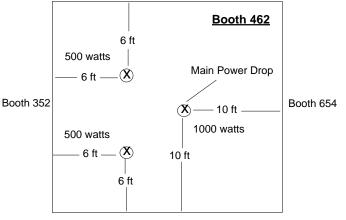

### IMPORTANT ELECTRICAL INFORMATION

Electrical not included. By default, any power outlets ordered are located at the rear of the booth for inline and peninsula booths. Please see the Electrical Labour Form for rates and instructions if you require outlets in other locations, have lights or electrical items to hang or erect, have orders for power of 208v or higher, or have other electrical requirements.