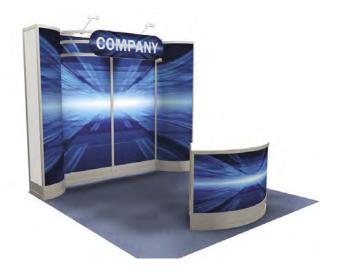

### **BOOTH EQUIPMENT**

Each 10' x 10' black draped booth will include an 8' high back wall and 8' high side walls. Show Management will provide dollies and forklift service during move-in and move-out. The facility is not carpeted. Please note that floor covering is mandatory.