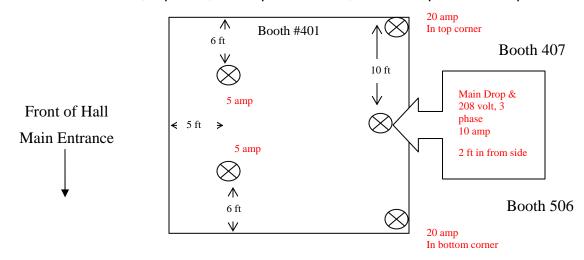

#### Section of show floor plan

20 x 20 Island – Booth # 401 Order = 1 x 208 volt, 3 phase, 10 amp + 120 volt, 2 x 20 amp + 2 x 5 amp outlets