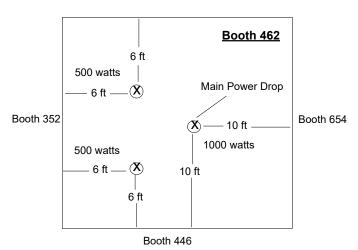

#### ISLAND BOOTHS

Electrical layouts are always required for island booths and **must include** the following information:

#### 1. Main Drop.

Since there is no back wall in an island, the exhibitor supplies the location of the main drop, whether one or multiple outlets are ordered. When it will be the point from which power will be distributed to other outlets in the booth, a panel or other piece of electrical equipment (no larger than? x? x?) will be installed at the main drop. For this reason, it is recommended that main drops be located in a closet, under a table/desk or in another area that keeps it out of sight. Measurements must be provided to the main drop.

#### 2. Location and load of all outlets.

Again, dimensions must be provided to all satellite outlets along with the load of each outlet. It is best to indicate voltage, phase and amperage for all outlets once an order exceeds 120 volt service.

#### 3. Booth orientation.

Providing reference points such as surrounding aisle and/or booth numbers defines how an island booth is oriented to the overall show floor plan. In other words, which side is which? It is best to draw your layout relative to the show floor plan so that both are facing the same direction. Examples:

#### Section of show floor plan

20 x 20 Island – Booth # 401 Order = 1 x 208 volt, 3 phase, 10 amp + 120 volt, 2 x 20 amp + 2 x 5 amp outlets