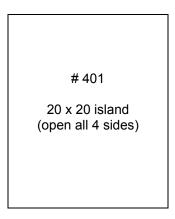

#### Section of show floor plan

20 x 20 Island – Booth # 401 Order = 1 x 208 volt, 3 phase, 10 amp + 120 volt, 2 x 20 amp + 2 x 5 amp outlets