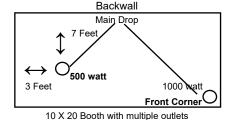

#### ISLAND BOOTHS

Electrical layouts are always required for island booths and **must include** the following information:

#### 1. Main Drop.

Since there is no back wall in an island, the exhibitor supplies the location of the main drop, whether one or multiple outlets are ordered. When it will be the point from which power will be distributed to other outlets in the booth, a panel or other piece of electrical equipment (no larger than? x? x?) will be installed at the main drop. For this reason, it is recommended that main drops be located in a closet, under a table/desk or in another area that keeps it out of sight. Measurements must be provided to the main drop.

#### 2. Location and load of all outlets.

Again, dimensions must be provided to all satellite outlets along with the load of each outlet. It is best to indicate voltage, phase and amperage for all outlets once an order exceeds 120 volt service.

#### 3. Booth orientation.

Providing reference points such as surrounding aisle and/or booth numbers defines how an island booth is oriented to the overall show floor plan. In other words, which side is which? It is best to draw your layout relative to the show floor plan so that both are facing the same direction. Examples:

#### Section of show floor plan

20 x 20 Island – Booth # 401 Order = 1 x 208 volt, 3 phase, 10 amp + 120 volt, 2 x 20 amp + 2 x 5 amp outlets