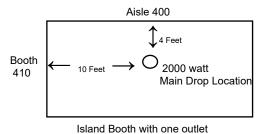

#### ISLAND BOOTHS

Electrical layouts are always required for island booths and **must include** the following information:

#### 1. Main Drop.

Since there is no back wall in an island, the exhibitor supplies the location of the main drop, whether one or multiple outlets are ordered. When it will be the point from which power will be distributed to other outlets in the booth, a panel or other piece of electrical equipment (no larger than? x? x?) will be installed at the main drop. For this reason, it is recommended that main drops be located in a closet, under a table/desk or in another area that keeps it out of sight. Measurements must be provided to the main drop.

#### 2. Location and load of all outlets.

Again, dimensions must be provided to all satellite outlets along with the load of each outlet. It is best to indicate voltage, phase and amperage for all outlets once an order exceeds 120 volt service.

#### 3. Booth orientation.

Providing reference points such as surrounding aisle and/or booth numbers defines how an island booth is oriented to the overall show floor plan. In other words, which side is which? It is best to draw your layout relative to the show floor plan so that both are facing the same direction. Examples:

#### Section of show floor plan

20 x 20 Island – Booth # 401 Order = 1 x 208 volt, 3 phase, 10 amp + 120 volt, 2 x 20 amp + 2 x 5 amp outlets