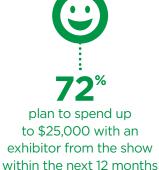

## Get face to face with qualified homeowners

Source: 2019 MarketplaceEvents Attendee Survey

21,0/0

**TOTAL ATTENDEES FROM 2020** 

22.8+ MILLION PAID MEDIA IMPRESSIONS

ADVERTISING SPEND TOPS \$207,000+!