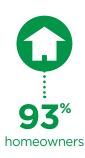

## Get face to face with qualified homeowners

Source: 2019 MarketplaceEvents Attendee Survey

21,0/0

**TOTAL ATTENDEES FROM 2020** 

22.8+ MILLION PAID MEDIA IMPRESSIONS

ADVERTISING SPEND TOPS \$207,000+!