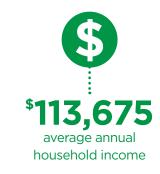

## Get face to face with qualified homeowners

Source: 2019 MarketplaceEvents Attendee Survey

21,0/0

**TOTAL ATTENDEES FROM 2020** 

22.8+ MILLION PAID MEDIA IMPRESSIONS

ADVERTISING SPEND TOPS \$207,000+!