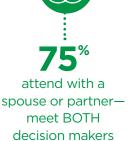

## Get face to face with qualified homeowners

Source: 2019 MarketplaceEvents Attendee Survey

21,0/0

**TOTAL ATTENDEES FROM 2020** 

22.8+ MILLION PAID MEDIA IMPRESSIONS

ADVERTISING SPEND TOPS \$207,000+!