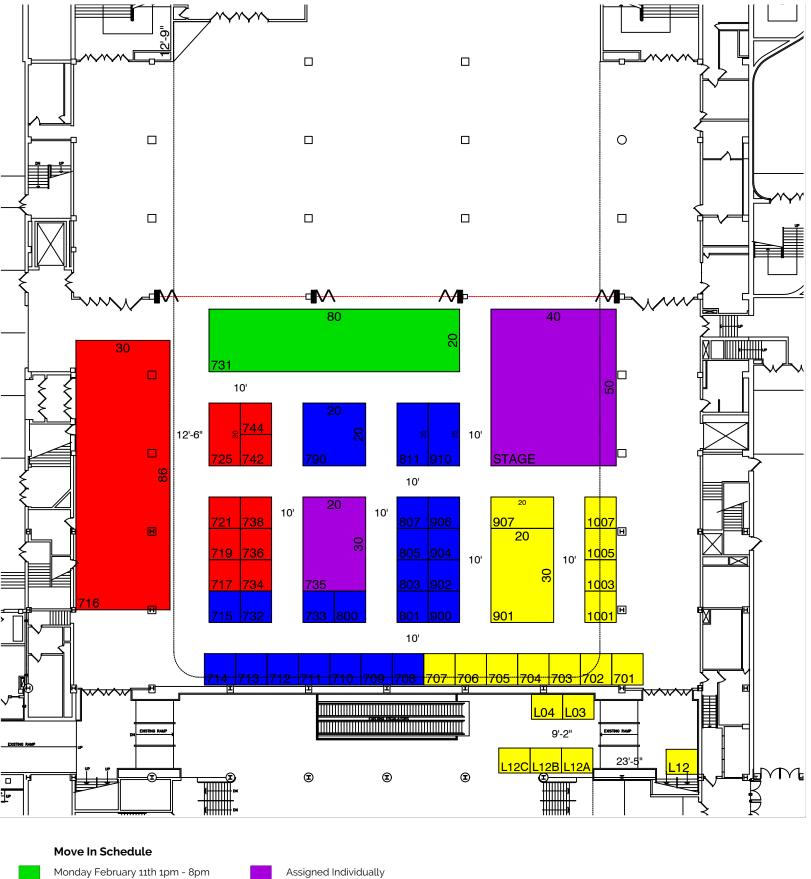

Tuesday February 12th 8am - 8pm

Wednesday February 13th 8am - 8pm

Thursday February 14th 8am - 8pm

| COREXPO<br>Exposition Services                |   |
|-----------------------------------------------|---|
| 2110 Old Hwy 8 NW                             | l |
| New Brighton, MN 55112<br>Phone: 651-917-2632 | İ |
| Fax: 651-917-2658                             | t |

| St.Paul Home & Landscape Show                                       |              |  |                           |  |
|---------------------------------------------------------------------|--------------|--|---------------------------|--|
| Show Date: February 14-17, 2019 Account Executive: Dwayne Hendricks |              |  |                           |  |
| Facility: River Centre                                              |              |  | Drawn By: Brad Stulc      |  |
| Room: Upper Roy Wilkins                                             |              |  | Revision Date: 11/15/2018 |  |
| Show ID: 10023                                                      | Job #: 11460 |  | Revision # 7              |  |

<u>Disclaimer</u> Every effort has been made to ensure the accuracy of the information within this floor plan. However, no warranties are made with respect to this floor plan. If the location of building columns, utilities or other building components is a consideration in the construction of an exhibit, it is the sole responsibility of the exhibitor to physically inspect the facility to verify all dimensions ar locations.