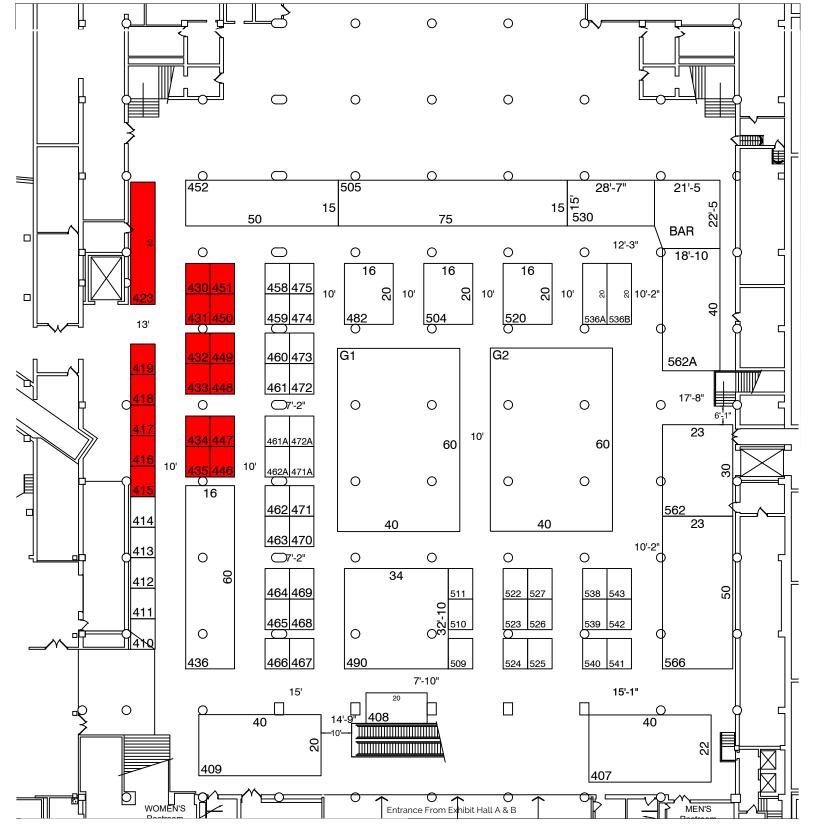

Sunday, February 17th: OPEN TO ALL EXHIBITORS: 8pm - 10pm Monday, February 18th: 8am - 2pm

| Exposition Services 2110 Old Hwy 8 NW w Brighton, MN 55112 hone: 651-917-2632 | St.Paul Home & Landscape Snow                                       |             |                           |              |
|-------------------------------------------------------------------------------|---------------------------------------------------------------------|-------------|---------------------------|--------------|
|                                                                               | Show Date: February 14-17, 2019 Account Executive: Dwayne Hendricks |             |                           |              |
|                                                                               | Facility: River Centre                                              |             | Drawn By: Brad Stulc      |              |
|                                                                               | Room: Lower Roy Wilkins                                             |             | Revision Date: 11/14/2018 |              |
| Fax: 651-917-2658<br>Web: Corexpo.com                                         | Show ID: 10023                                                      | Job #: 1146 | 0                         | Revision # 6 |