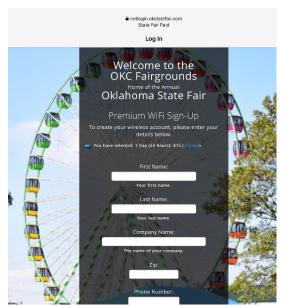

## **Premium Wi-Fi Instructions**

Premium Wi-Fi is limited to 20 Mbps download / 10 Mbps upload speeds.

- 1. While onsite, in your list of available wireless networks, connect to "State Fair Paid."
- 2. Depending on your device, the hotspot sign-up page may appear automatically. If it does not, launch a web browser and attempt to navigate to your destination of choice.
- 3. Select your plan of choice and click the "Next" button.

4. Enter your billing information, check the box to accept the terms of use and click the "Purchase Access" button.