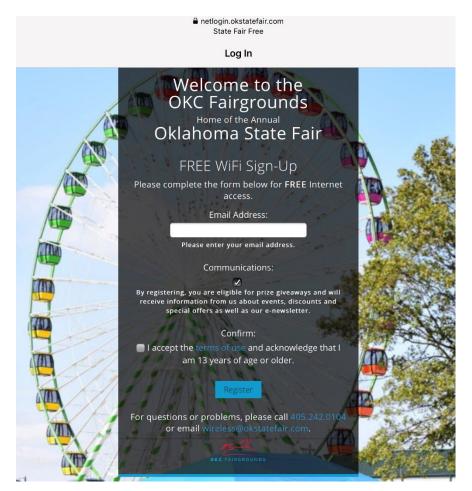

## Free Wi-Fi Instructions

Free Wi-Fi is limited to 10 Mbps download / 5 Mbps upload speeds.

- 1. While onsite, in your list of available wireless networks, connect to "State Fair Free."
- 2. Depending on your device, the hotspot sign-up page may appear automatically. If it does not, launch a web browser and attempt to navigate to your destination of choice.
- 3. Enter your email address; check the box to accept the terms of use and acknowledge that you are 13 years of age or older; and click the "Register" button.