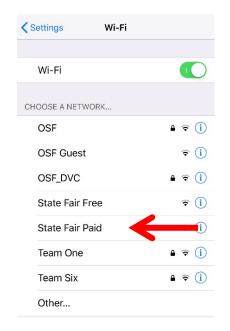

## **Premium Wi-Fi Instructions**

Premium Wi-Fi is limited to 20 Mbps download / 10 Mbps upload speeds.

- 1. While onsite, in your list of available wireless networks, connect to "State Fair Paid."
- 2. Depending on your device, the hotspot sign-up page may appear automatically. If it does not, launch a web browser and attempt to navigate to your destination of choice.
- 3. Select your plan of choice and click the "Next" button.