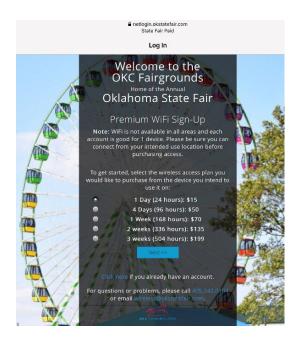

## **Premium Wi-Fi Instructions**

Premium Wi-Fi is limited to 20 Mbps download / 10 Mbps upload speeds.

- 1. While onsite, in your list of available wireless networks, connect to "State Fair Paid."
- 2. Depending on your device, the hotspot sign-up page may appear automatically. If it does not, launch a web browser and attempt to navigate to your destination of choice.
- 3. Select your plan of choice and click the "Next" button.

4. Enter your billing information, check the box to accept the terms of use and click the "Purchase Access" button.