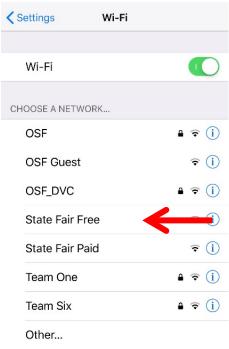

## Free Wi-Fi Instructions

Free Wi-Fi is limited to 10 Mbps download / 5 Mbps upload speeds.

- 1. While onsite, in your list of available wireless networks, connect to "State Fair Free."
- 2. Depending on your device, the hotspot sign-up page may appear automatically. If it does not, launch a web browser and attempt to navigate to your destination of choice.
- 3. Enter your email address; check the box to accept the terms of use and acknowledge that you are 13 years of age or older; and click the "Register" button.