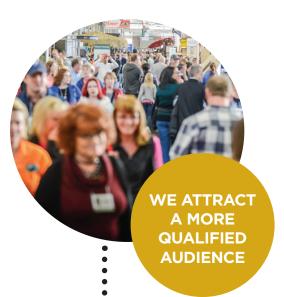

# 19,400 - 23,000 CONSUMERS ARE **LOOKING FOR YOU!**

### MEET YOUR NEXT FEW THOUSAND **CUSTOMERS HERE.**

19,400 - 23,000 homeowners attend the Home + Remodeling Show annually seeking helpful advice, solutions and new products for their next renovation, décor or landscape project. The Home + Remodeling Show features high-interest exhibits, high-profile industry personalities and the latest trends to bring in customers who are ready to move ahead with their home improvement projects.