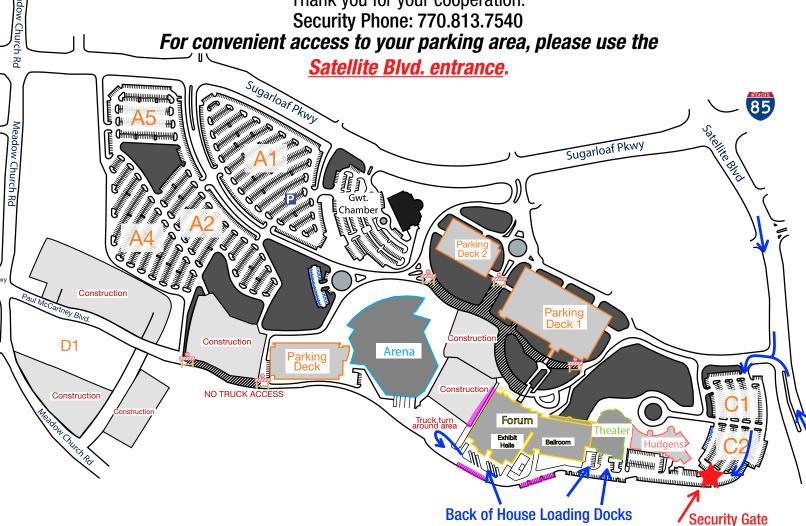

## **Infinite Energy Center Site Map Loading Docks (Off Sugarloaf)**

**HEADING NORTH:** Take I-85 to Exit 108 (Sugarloaf Pkwy). Turn right off the exit, go back under the Interstate and turn left on Satellite Boulevard. Infinite Energy Center will be on your right.

Alternate Route: Take I-85 to the Exit #105 (Highway 120 West). Turn right on Satellite Boulevard. Infinite Energy Center will be 1/2 mile on your left.

**HEADING SOUTH:** Take I-85 to Exit 109 (Old Peachtree Road/Sugarloaf Pkwy). Stay on exit, passing Old Peachtree Road exit, until you arrive at Sugarloaf Pkwy. Turn right off the exit and turn left on Satellite Boulevard. Infinite Energy Center will be on your right. Alternate Route: Take I-85 to Exit 109 (Old Peachtree Road/Sugarloaf Pkwy). Get off at Old Peachtree Road and turn right. Turn left at the next stop light onto Satellite Boulevard. Cross over Sugarloaf Parkway and Infinite Energy Center will be on your right.

## For all Vendors/Exhibitors:

Please follow the blue arrows to the Loading Docks to unload.

Unloading through the front of the building is not allowed.

Once unloaded, park in the parking deck (unless otherwise authorized).

Thank you for your cooperation.

INFINITE ENERGY CENTER ARENA • FORUM • THEATER

(If no guard, press CALL button)