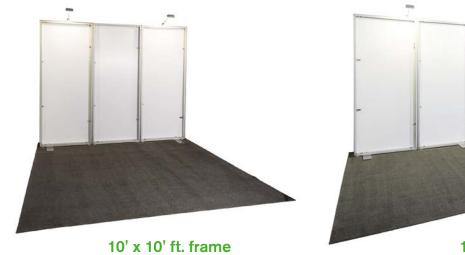

#### **BOOTH EQUIPMENT**

Each 10' x 10' black draped booth will include an 8' high back wall, and 8' high side walls. Show Management will provide dollies and forklift service during move-in and move-out. Should you require in-booth forklift service, please refer to the Forklift Order Form in the service manual. Booths along the main aisle will not be supplied with draped back and side walls and must have hard wall structures.