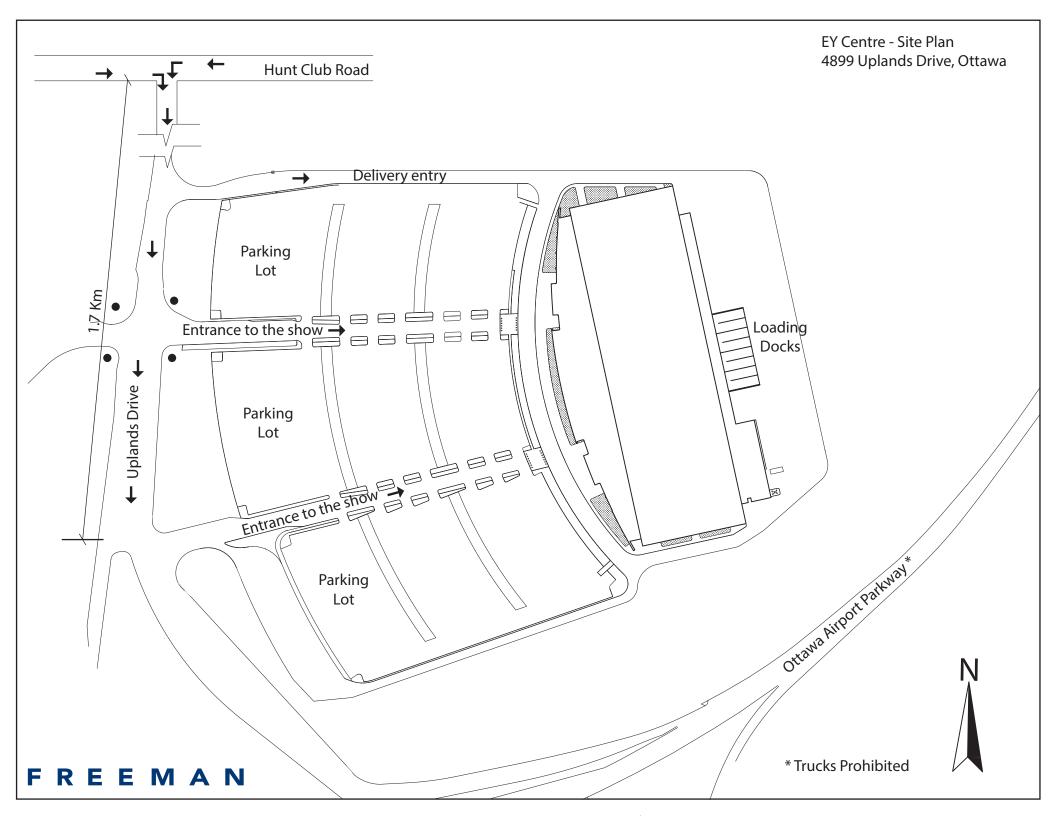

#### SHIPPING INFORMATION

Show site shipping address:

Ottawa Home & Garden Show
Exhibiting Company Name C/O Freeman
Booth #\_\_\_\_
EY Centre
4899 Uplands Drive

Ottawa, Ontario, Canada K1V 2N6

Shipments will be received at the exhibit facility beginning **March 24, 2020 at 8:00am**. Shipments arriving before this date may be refused by the facility. Any charges incurred for early freight accepted by the facility will be the responsibility of the exhibitor.

#### **FACILITY RESTRICTIONS**

Notice to Carriers : The Ottawa Airport Parkway is completely restricted to all commercial vehicles and will be subject to severe fines.

BUILDING LOADING AREAS:

Please note: the Loading areas for the building at the EY Centre are as follows: 8 Loading docks (7'11"H x 8'W)

Hall 2 & 3: Outside doors & inside roll up doors (15'11W X 13'11"H).

Exhibitors are not allowed to bring freight by the front doors of the building