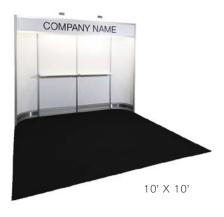

#### **BOOTH EQUIPMENT**

Each 10' x 10' black draped booth will include an 8' high back wall, and 8' high side walls. Show Management will provide dollies and forklift service during move-in and move-out. Should you require in-booth forklift service, please refer to the Forklift Order Form in the service manual. Booths along the main aisle will not be supplied with draped back and side walls and must have hard wall structures.