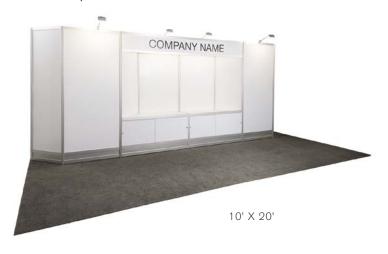

#### **BOOTH EQUIPMENT**

Each 10' x 10' black draped booth will include an 8' high back wall, and 8' high side walls. Show Management will provide dollies and forklift service during move-in and move-out. Should you require in-booth forklift service, please refer to the Forklift Order Form in the service manual. Booths along the main aisle will not be supplied with draped back and side walls and must have hard wall structures.