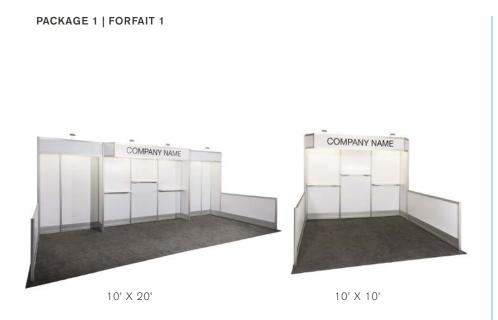

#### **BOOTH EQUIPMENT**

Each 10' x 10' black draped booth will include an 8' high back wall, and 8' high side walls. Show Management will provide dollies and forklift service during move-in and move-out. Should you require in-booth forklift service, please refer to the Forklift Order Form in the service manual. Booths along the main aisle will not be supplied with draped back and side walls and must have hard wall structures.