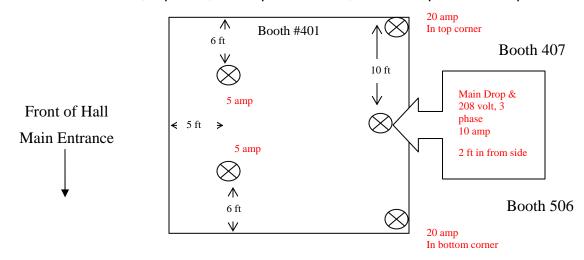

#### IMPORTANT ELECTRICAL INFORMATION

Electrical is not included. By default, any power outlets ordered are located at the rear of the booth for inline and peninsula booths. Please see the Electrical Labour Form for rates and instructions if you require outlets in other locations, have lights or electrical items to hang or erect, have orders for power of 208v or higher, or have other electrical requirements.