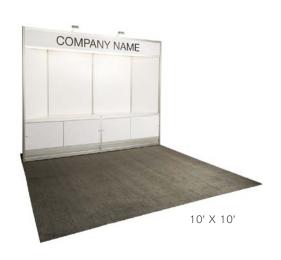

#### **BOOTH EQUIPMENT**

Each 10' x 10' black draped booth will include an 8' high back wall, and 8' high side walls. Show Management will provide dollies and forklift service during move-in and move-out. Should you require in-booth forklift service, please refer to the Forklift Order Form in the service manual. Booths along the main aisle will not be supplied with draped back and side walls and must have hard wall structures.