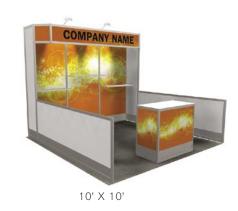

#### **BOOTH EQUIPMENT**

Each 10' x 10' black draped booth will include an 8' high back wall, and 8' high side walls. Show Management will provide dollies and forklift service during move-in and move-out. Should you require in-booth forklift service, please refer to the Forklift Order Form in the service manual. Booths along the main aisle will not be supplied with draped back and side walls and must have hard wall structures.