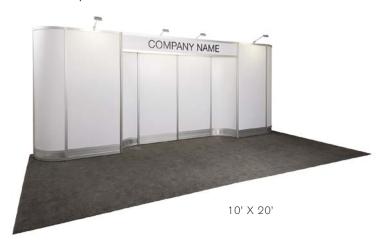

#### **BOOTH EQUIPMENT**

Each 10' x 10' black draped booth will include an 8' high back wall, and 8' high side walls. Show Management will provide dollies and forklift service during move-in and move-out. Should you require in-booth forklift service, please refer to the Forklift Order Form in the service manual. Booths along the main aisle will not be supplied with draped back and side walls and must have hard wall structures.