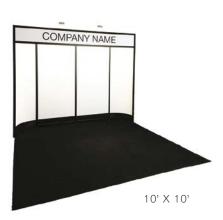

#### **BOOTH EQUIPMENT**

Each 10' x 10' black draped booth will include an 8' high back wall, and 8' high side walls. Show Management will provide dollies and forklift service during move-in and move-out. Should you require in-booth forklift service, please refer to the Forklift Order Form in the service manual. Booths along the main aisle will not be supplied with draped back and side walls and must have hard wall structures.