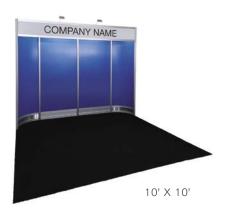

#### **BOOTH EQUIPMENT**

Each 10' x 10' black draped booth will include an 8' high back wall, and 8' high side walls. Show Management will provide dollies and forklift service during move-in and move-out. Should you require in-booth forklift service, please refer to the Forklift Order Form in the service manual. Booths along the main aisle will not be supplied with draped back and side walls and must have hard wall structures.