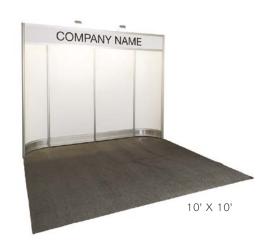

#### **BOOTH EQUIPMENT**

Each 10' x 10' black draped booth will include an 8' high back wall, and 8' high side walls. Show Management will provide dollies and forklift service during move-in and move-out. Should you require in-booth forklift service, please refer to the Forklift Order Form in the service manual. Booths along the main aisle will not be supplied with draped back and side walls and must have hard wall structures.