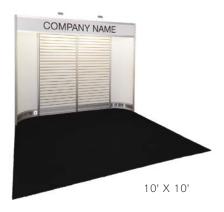

#### **BOOTH EQUIPMENT**

Each 10' x 10' black draped booth will include an 8' high back wall, and 8' high side walls. Show Management will provide dollies and forklift service during move-in and move-out. Should you require in-booth forklift service, please refer to the Forklift Order Form in the service manual. Booths along the main aisle will not be supplied with draped back and side walls and must have hard wall structures.