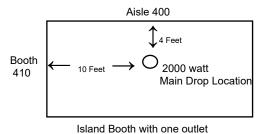

#### IMPORTANT ELECTRICAL INFORMATION

Electrical is not included. By default, any power outlets ordered are located at the rear of the booth for inline and peninsula booths. Please see the Electrical Labour Form for rates and instructions if you require outlets in other locations, have lights or electrical items to hang or erect, have orders for power of 208v or higher, or have other electrical requirements.