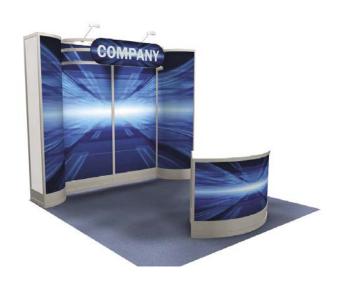

#### **BOOTH EQUIPMENT**

Each 10' x 10' black draped booth will include an 8' high back wall, and 8' high side walls. Show Management will provide dollies and forklift service during move-in and move-out. Should you require in-booth forklift service, please refer to the Forklift Order Form in the service manual. Booths along the main aisle will not be supplied with draped back and side walls and must have hard wall structures.