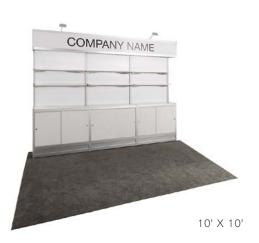

#### **BOOTH EQUIPMENT**

Each 10' x 10' black draped booth will include an 8' high back wall, and 8' high side walls. Show Management will provide dollies and forklift service during move-in and move-out. Should you require in-booth forklift service, please refer to the Forklift Order Form in the service manual. Booths along the main aisle will not be supplied with draped back and side walls and must have hard wall structures.