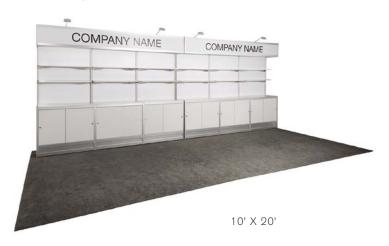

#### **BOOTH EQUIPMENT**

Each 10' x 10' black draped booth will include an 8' high back wall, and 8' high side walls. Show Management will provide dollies and forklift service during move-in and move-out. Should you require in-booth forklift service, please refer to the Forklift Order Form in the service manual. Booths along the main aisle will not be supplied with draped back and side walls and must have hard wall structures.