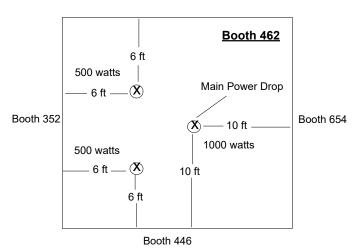

#### IMPORTANT ELECTRICAL INFORMATION

Electrical is not included. By default, any power outlets ordered are located at the rear of the booth for inline and peninsula booths. Please see the Electrical Labour Form for rates and instructions if you require outlets in other locations, have lights or electrical items to hang or erect, have orders for power of 208v or higher, or have other electrical requirements.