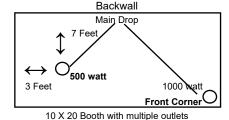

#### IMPORTANT ELECTRICAL INFORMATION

Electrical is not included. By default, any power outlets ordered are located at the rear of the booth for inline and peninsula booths. Please see the Electrical Labour Form for rates and instructions if you require outlets in other locations, have lights or electrical items to hang or erect, have orders for power of 208v or higher, or have other electrical requirements.