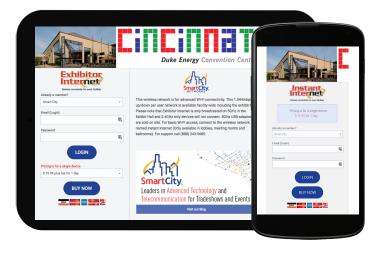

### CONNECT

Connect to the network name (i.e., Exhibitor Internet or Instant Internet) by following your computer's procedure for choosing available wireless networks.

OPEN BROWSER

Open your browser (Internet Explorer, Firefox, Safari, or other browser). You should see a page resembling the graphic shown below. If you do not see the graphic shown, please refresh your browser.

### **BUY NOW**

If this is your initial purchase, enter your username (email address) and password, then click BUY NOW. Follow prompts to complete your purchase or log-in. Refer to service options and limitations shown to the right.

#### LOGIN

If you have already created an account and are returning for additional sessions, click LOGIN.