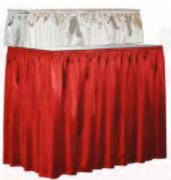

Corner Table 18 in. high

Scale of items is approximate.

Skirted Display Table, 30 in. high (2 ft. x 6 ft. Table shown)

Skirted Display Counter, 42 in. high (2 ft. x 4 ft. Counter shown) Shown with 1 ft. x 4 ft. Skirted Riser