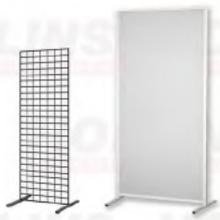

## Display Panels and Stands

Wire Grid 2 ft. x 6 ft.

Tack/Velcro Panel 4 ft. x 8 ft. (May also be used **Horizontally**)

**Perforated Peg Board** 4 ft. x 8 ft. (May also be used **Horizontally**)

**Literature Rack** Silver **4 Acrylic Pockets** 