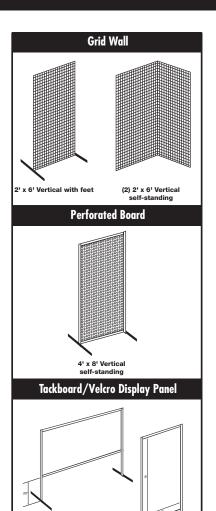

## Display Panels and Stands

Wire Grid 2 ft. x 6 ft.

Tack/Velcro Panel 4 ft. x 8 ft. (May also be used **Horizontally**)

**Perforated Peg Board** 4 ft. x 8 ft. (May also be used **Horizontally**)

**Literature Rack** Silver **4 Acrylic Pockets** 