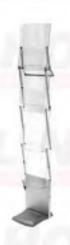

## Display Panels and Stands

Wire Grid 2 ft. x 6 ft.

Tack/Velcro Panel 4 ft. x 8 ft. (May also be used **Horizontally**)

**Perforated Peg Board** 4 ft. x 8 ft. (May also be used **Horizontally**)

**Literature Rack** Silver **4 Acrylic Pockets** 