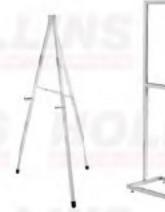

ight)



Pedestal Table - 42in. high 24 in. diameter top (left) 36 in. diameter top (right)



Cocktail Table 18 in. high



Corner Table 18 in. high

Scale of items is approximate.



Skirted Display Table, 30 in. high (2 ft. x 6 ft. Table shown)



Skirted Display Counter, 42 in. high (2 ft. x 4 ft. Counter shown) Shown with 1 ft. x 4 ft. Skirted Riser

#### Skirt Colors





## Furniture and Accessories

## Display Cases



**Display Case** 20 in. deep x 5 ft. wide, Full View



**Display Case** 20 in. deep x 5 ft. wide, Half View

## Display Panels and Stands



Wire Grid 2 ft. x 6 ft.



Tack/Velcro Panel 4 ft. x 8 ft. (May also be used **Horizontally**)



**Perforated Peg Board** 4 ft. x 8 ft. (May also be used **Horizontally**)



**Literature Rack** Silver **4 Acrylic Pockets** 



**Aluminum Tripod** Easel



## Miscellaneous Accessories



**Coat Tree** Chrome 70 in. high

**Bag Stand** Chrome 48 in. high



**Waterfall Garment** Rack Chrome 48 in. high



Stanchion Chrome (2 shown) 40 in. high with Rope, Black Velvet



**Ticket Tumbler Brass** 15 in. diameter



Wastebasket



Mailing Address: P. O. Box 7001 Roanoke, VA 24019

Phone: (540) 362-3940

Street Address: 7615 Williamson Rd. N.W. Roanoke, VA 24019

Fax: (540) 362-8698

(e-mail) service@hollins-expo.com



Orders will be entered as checked below. Charges include placing in booth ready for use. **Equipment is on a rental basis.** Mail one copy to us at the address above. Retain a copy for your files. **CANCELLATION POLICY: Items cancelled will be charged 50% of original price after move-in begins and 10