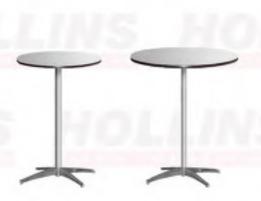

### Tables

Pedestal Table - 30 in. high 24 in. diameter top (left) 36 in. diameter top (right)

Pedestal Table - 42in. high 24 in. diameter top (left) 36 in. diameter top (right)

Cocktail Table 18 in. high