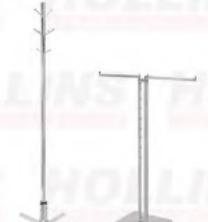

## Miscellaneous Accessories

**Coat Tree** Chrome 70 in. high

**Bag Stand** Chrome 48 in. high

**Waterfall Garment** Rack Chrome 48 in. high

Stanchion Chrome (2 shown) 40 in. high with Rope, Black Velvet

**Ticket Tumbler Brass** 15 in. diameter