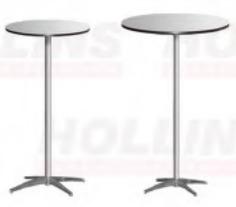

### Tables

Pedestal Table - 30 in. high 24 in. diameter top (left) 36 in. diameter top (right)

Pedestal Table - 42in. high 24 in. diameter top (left) 36 in. diameter top (right)

Cocktail Table 18 in. high