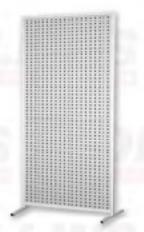

## Display Panels and Stands

Wire Grid 2 ft. x 6 ft.

Tack/Velcro Panel 4 ft. x 8 ft. (May also be used **Horizontally**)

**Perforated Peg Board** 4 ft. x 8 ft. (May also be used **Horizontally**)

**Literature Rack** Silver **4 Acrylic Pockets** 