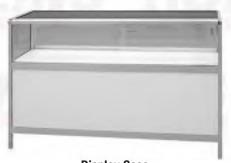

## Display Cases

**Display Case** 20 in. deep x 5 ft. wide, Full View

**Display Case** 20 in. deep x 5 ft. wide, Half View