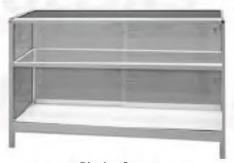

## Display Cases

**Display Case** 20 in. deep x 5 ft. wide, Full View

**Display Case** 20 in. deep x 5 ft. wide, Half View