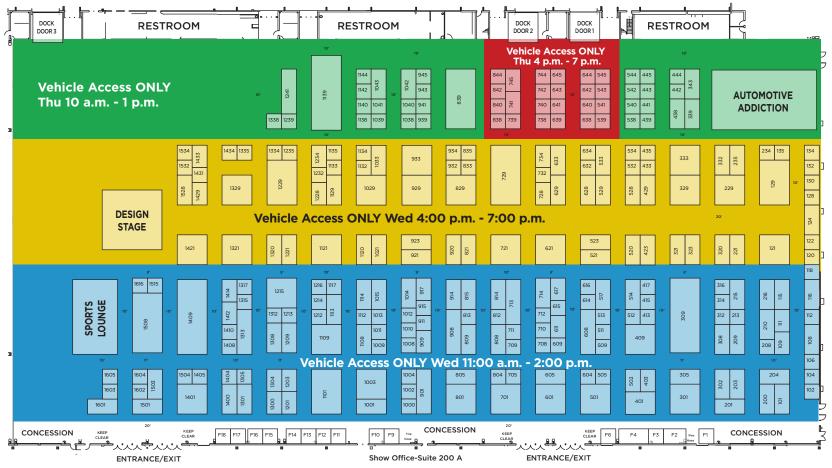

## **BLUE SECTION**

- Move-in Wed., January 5
- 11 a.m. 2 p.m. vehicle access
- No vehicles after 2 p.m. in this section

NO VEHICLES IN THIS SECTION **THURSDAY & FRIDAY.** Hand carry, carts & dollies only

#### YELLOW SECTION

- Move-in Wed., January 5
- 4 p.m. 7 p.m. vehicle access
- No vehicles after 7 p.m. in this section
- 400 Sq. Ft. or larger Move in 2-7 p.m.

NO VEHICLES IN THIS SECTION **THURSDAY & FRIDAY.** Hand carry, carts & dollies only

#### **GREEN SECTION**

- Move-in Thu., January 6
- 10 a.m. 1 p.m. vehicle access
- No vehicles after 1 p.m. in this section

**SECTION THURSDAY AFTER** 1 P.M. & FRIDAY.

# **NO VEHICLES IN THIS**

Hand carry, carts & dollies only

### **RED SECTION** Last in, first out

- Move-in Thu.. January 6
- 4 p.m. 7 p.m. vehicle access
- No vehicles after 7 p.m. in this section

**NO VEHICLES IN THIS SECTION THURSDAY** AFTER 7 P.M. & FRIDAY. Hand carry, carts & dollies only