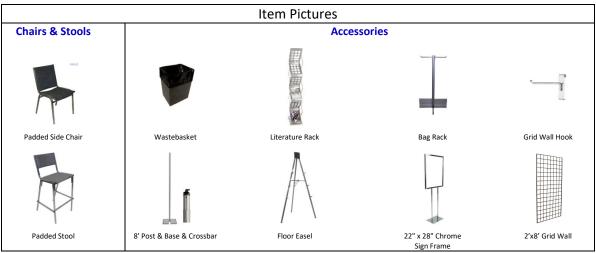

## **Buffalo Home Show**

Buffalo Niagara Convention Center March 4-6 & March 11-13, 2022

| tem Description<br>ded Side Chair<br>ded Stool | Pre-Order Price<br>\$39.10                                                                             | Standard Order Price                                                                                                                                                                                                                                                                                   | Quantity                                                                                                                                                                                                                                                                                                                                                                                                                                            | <u>Total</u>                                                                                                                                                                                                                                                                                                                                                                                                                                                         |
|------------------------------------------------|--------------------------------------------------------------------------------------------------------|--------------------------------------------------------------------------------------------------------------------------------------------------------------------------------------------------------------------------------------------------------------------------------------------------------|-----------------------------------------------------------------------------------------------------------------------------------------------------------------------------------------------------------------------------------------------------------------------------------------------------------------------------------------------------------------------------------------------------------------------------------------------------|----------------------------------------------------------------------------------------------------------------------------------------------------------------------------------------------------------------------------------------------------------------------------------------------------------------------------------------------------------------------------------------------------------------------------------------------------------------------|
|                                                | \$39.10                                                                                                | 4.0.00                                                                                                                                                                                                                                                                                                 |                                                                                                                                                                                                                                                                                                                                                                                                                                                     |                                                                                                                                                                                                                                                                                                                                                                                                                                                                      |
| led Stool                                      | •                                                                                                      | \$46.00                                                                                                                                                                                                                                                                                                |                                                                                                                                                                                                                                                                                                                                                                                                                                                     |                                                                                                                                                                                                                                                                                                                                                                                                                                                                      |
| Padded Stool                                   | \$48.88                                                                                                | \$57.50                                                                                                                                                                                                                                                                                                |                                                                                                                                                                                                                                                                                                                                                                                                                                                     |                                                                                                                                                                                                                                                                                                                                                                                                                                                                      |
|                                                |                                                                                                        | Chair                                                                                                                                                                                                                                                                                                  | s & Stools Subtotal                                                                                                                                                                                                                                                                                                                                                                                                                                 | :                                                                                                                                                                                                                                                                                                                                                                                                                                                                    |
| essories                                       |                                                                                                        |                                                                                                                                                                                                                                                                                                        |                                                                                                                                                                                                                                                                                                                                                                                                                                                     |                                                                                                                                                                                                                                                                                                                                                                                                                                                                      |
| em Description                                 | Pre-Order Price                                                                                        | Standard Order Price                                                                                                                                                                                                                                                                                   | Quantity                                                                                                                                                                                                                                                                                                                                                                                                                                            | Total                                                                                                                                                                                                                                                                                                                                                                                                                                                                |
| tebasket                                       | \$13.60                                                                                                | \$16.00                                                                                                                                                                                                                                                                                                |                                                                                                                                                                                                                                                                                                                                                                                                                                                     |                                                                                                                                                                                                                                                                                                                                                                                                                                                                      |
| ature Rack: 6 slot                             | \$73.31                                                                                                | \$86.25                                                                                                                                                                                                                                                                                                |                                                                                                                                                                                                                                                                                                                                                                                                                                                     |                                                                                                                                                                                                                                                                                                                                                                                                                                                                      |
| Rack                                           | \$33.15                                                                                                | \$39.00                                                                                                                                                                                                                                                                                                |                                                                                                                                                                                                                                                                                                                                                                                                                                                     |                                                                                                                                                                                                                                                                                                                                                                                                                                                                      |
| st & Base                                      | \$16.58                                                                                                | \$19.50                                                                                                                                                                                                                                                                                                |                                                                                                                                                                                                                                                                                                                                                                                                                                                     |                                                                                                                                                                                                                                                                                                                                                                                                                                                                      |
| sbar                                           | \$8.50                                                                                                 | \$10.00                                                                                                                                                                                                                                                                                                |                                                                                                                                                                                                                                                                                                                                                                                                                                                     |                                                                                                                                                                                                                                                                                                                                                                                                                                                                      |
| r Easel                                        | \$21.68                                                                                                | \$25.50                                                                                                                                                                                                                                                                                                |                                                                                                                                                                                                                                                                                                                                                                                                                                                     |                                                                                                                                                                                                                                                                                                                                                                                                                                                                      |
| κ 28" Sign Frame                               | \$33.58                                                                                                | \$39.50                                                                                                                                                                                                                                                                                                |                                                                                                                                                                                                                                                                                                                                                                                                                                                     |                                                                                                                                                                                                                                                                                                                                                                                                                                                                      |
| 8" Grid Wall                                   | \$17.00                                                                                                | \$20.00                                                                                                                                                                                                                                                                                                |                                                                                                                                                                                                                                                                                                                                                                                                                                                     |                                                                                                                                                                                                                                                                                                                                                                                                                                                                      |
| Wall Hook                                      | \$1.00                                                                                                 | _                                                                                                                                                                                                                                                                                                      |                                                                                                                                                                                                                                                                                                                                                                                                                                                     |                                                                                                                                                                                                                                                                                                                                                                                                                                                                      |
| 1                                              | tem Description tebasket ature Rack: 6 slot Rack ost & Base sbar r Easel x 28" Sign Frame 8" Grid Wall | tem Description         Pre-Order Price           tebasket         \$13.60           ature Rack: 6 slot         \$73.31           Rack         \$33.15           ost & Base         \$16.58           sbar         \$8.50           r Easel         \$21.68           x 28" Sign Frame         \$33.58 | Rem Description         Pre-Order Price         Standard Order Price           tebasket         \$13.60         \$16.00           ature Rack: 6 slot         \$73.31         \$86.25           Rack         \$33.15         \$39.00           ost & Base         \$16.58         \$19.50           sbar         \$8.50         \$10.00           r Easel         \$21.68         \$25.50           x 28" Sign Frame         \$33.58         \$39.50 | Eem Description         Pre-Order Price         Standard Order Price         Quantity           tebasket         \$13.60         \$16.00           ature Rack: 6 slot         \$73.31         \$86.25           Rack         \$33.15         \$39.00           ost & Base         \$16.58         \$19.50           sbar         \$8.50         \$10.00           r Easel         \$21.68         \$25.50           x 28" Sign Frame         \$33.58         \$39.50 |